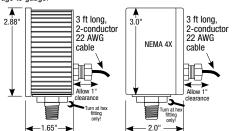

## **Ranges and Resolution**

| * IIA I'                                                                                                                                 | v. 1103                                                                                             | olullott is tixed a                                                                                                                                                                                                      |                                                                                                                                                                                                                                                                                                                                                                                                                                                                                                                                                                                                                                                                                                                                                                                                                                                                                                                                                     | cated in table.                                                                                                                                                                                                                                                                                                                                                                                                                                                                                                                                                                                                                                                                                                                                                                                                                                                                                                                                                                                                                                                                                                                                                                                                                                                                                                                                                                                                                                                                                                                                                                                                                                                                                                                                                                                                                                                                                                                                                                                                                                                                                                                |                                                                                                      |
|------------------------------------------------------------------------------------------------------------------------------------------|-----------------------------------------------------------------------------------------------------|--------------------------------------------------------------------------------------------------------------------------------------------------------------------------------------------------------------------------|-----------------------------------------------------------------------------------------------------------------------------------------------------------------------------------------------------------------------------------------------------------------------------------------------------------------------------------------------------------------------------------------------------------------------------------------------------------------------------------------------------------------------------------------------------------------------------------------------------------------------------------------------------------------------------------------------------------------------------------------------------------------------------------------------------------------------------------------------------------------------------------------------------------------------------------------------------|--------------------------------------------------------------------------------------------------------------------------------------------------------------------------------------------------------------------------------------------------------------------------------------------------------------------------------------------------------------------------------------------------------------------------------------------------------------------------------------------------------------------------------------------------------------------------------------------------------------------------------------------------------------------------------------------------------------------------------------------------------------------------------------------------------------------------------------------------------------------------------------------------------------------------------------------------------------------------------------------------------------------------------------------------------------------------------------------------------------------------------------------------------------------------------------------------------------------------------------------------------------------------------------------------------------------------------------------------------------------------------------------------------------------------------------------------------------------------------------------------------------------------------------------------------------------------------------------------------------------------------------------------------------------------------------------------------------------------------------------------------------------------------------------------------------------------------------------------------------------------------------------------------------------------------------------------------------------------------------------------------------------------------------------------------------------------------------------------------------------------------|------------------------------------------------------------------------------------------------------|
| * -HA option no                                                                                                                          |                                                                                                     |                                                                                                                                                                                                                          |                                                                                                                                                                                                                                                                                                                                                                                                                                                                                                                                                                                                                                                                                                                                                                                                                                                                                                                                                     |                                                                                                                                                                                                                                                                                                                                                                                                                                                                                                                                                                                                                                                                                                                                                                                                                                                                                                                                                                                                                                                                                                                                                                                                                                                                                                                                                                                                                                                                                                                                                                                                                                                                                                                                                                                                                                                                                                                                                                                                                                                                                                                                |                                                                                                      |
| PSI                                                                                                                                      | Res                                                                                                 | inH2O                                                                                                                                                                                                                    | Res                                                                                                                                                                                                                                                                                                                                                                                                                                                                                                                                                                                                                                                                                                                                                                                                                                                                                                                                                 | Torr                                                                                                                                                                                                                                                                                                                                                                                                                                                                                                                                                                                                                                                                                                                                                                                                                                                                                                                                                                                                                                                                                                                                                                                                                                                                                                                                                                                                                                                                                                                                                                                                                                                                                                                                                                                                                                                                                                                                                                                                                                                                                                                           | Res                                                                                                  |
|                                                                                                                                          | 0.001                                                                                               | 85INH20G*                                                                                                                                                                                                                | 0.1                                                                                                                                                                                                                                                                                                                                                                                                                                                                                                                                                                                                                                                                                                                                                                                                                                                                                                                                                 | 760TORRA                                                                                                                                                                                                                                                                                                                                                                                                                                                                                                                                                                                                                                                                                                                                                                                                                                                                                                                                                                                                                                                                                                                                                                                                                                                                                                                                                                                                                                                                                                                                                                                                                                                                                                                                                                                                                                                                                                                                                                                                                                                                                                                       | 0.1                                                                                                  |
| 5PSIG*                                                                                                                                   | 0.001                                                                                               | 140INH20G*                                                                                                                                                                                                               | 0.1                                                                                                                                                                                                                                                                                                                                                                                                                                                                                                                                                                                                                                                                                                                                                                                                                                                                                                                                                 | 760TORRVAC*                                                                                                                                                                                                                                                                                                                                                                                                                                                                                                                                                                                                                                                                                                                                                                                                                                                                                                                                                                                                                                                                                                                                                                                                                                                                                                                                                                                                                                                                                                                                                                                                                                                                                                                                                                                                                                                                                                                                                                                                                                                                                                                    | 0.1                                                                                                  |
| 15PSIA                                                                                                                                   | 0.01                                                                                                | 400INH20A                                                                                                                                                                                                                | 0.1                                                                                                                                                                                                                                                                                                                                                                                                                                                                                                                                                                                                                                                                                                                                                                                                                                                                                                                                                 | 1600TORRA                                                                                                                                                                                                                                                                                                                                                                                                                                                                                                                                                                                                                                                                                                                                                                                                                                                                                                                                                                                                                                                                                                                                                                                                                                                                                                                                                                                                                                                                                                                                                                                                                                                                                                                                                                                                                                                                                                                                                                                                                                                                                                                      | 1                                                                                                    |
| 15PSIVAC*                                                                                                                                | 0.01                                                                                                | 400INH20VAC*                                                                                                                                                                                                             | 0.1                                                                                                                                                                                                                                                                                                                                                                                                                                                                                                                                                                                                                                                                                                                                                                                                                                                                                                                                                 | mmHg                                                                                                                                                                                                                                                                                                                                                                                                                                                                                                                                                                                                                                                                                                                                                                                                                                                                                                                                                                                                                                                                                                                                                                                                                                                                                                                                                                                                                                                                                                                                                                                                                                                                                                                                                                                                                                                                                                                                                                                                                                                                                                                           | Res                                                                                                  |
| ±15PSIG*                                                                                                                                 | 0.01                                                                                                | ±400INH20G*                                                                                                                                                                                                              | 1                                                                                                                                                                                                                                                                                                                                                                                                                                                                                                                                                                                                                                                                                                                                                                                                                                                                                                                                                   | 150MMHGG*                                                                                                                                                                                                                                                                                                                                                                                                                                                                                                                                                                                                                                                                                                                                                                                                                                                                                                                                                                                                                                                                                                                                                                                                                                                                                                                                                                                                                                                                                                                                                                                                                                                                                                                                                                                                                                                                                                                                                                                                                                                                                                                      | 0.1                                                                                                  |
| 3-15PSIG                                                                                                                                 | 0.01                                                                                                | 400INH20G                                                                                                                                                                                                                | 0.1                                                                                                                                                                                                                                                                                                                                                                                                                                                                                                                                                                                                                                                                                                                                                                                                                                                                                                                                                 | 260MMHGG*                                                                                                                                                                                                                                                                                                                                                                                                                                                                                                                                                                                                                                                                                                                                                                                                                                                                                                                                                                                                                                                                                                                                                                                                                                                                                                                                                                                                                                                                                                                                                                                                                                                                                                                                                                                                                                                                                                                                                                                                                                                                                                                      | 0.1                                                                                                  |
| 15PSIG                                                                                                                                   | 0.01                                                                                                | 850INH20A                                                                                                                                                                                                                | 1                                                                                                                                                                                                                                                                                                                                                                                                                                                                                                                                                                                                                                                                                                                                                                                                                                                                                                                                                   | 760MMHGA                                                                                                                                                                                                                                                                                                                                                                                                                                                                                                                                                                                                                                                                                                                                                                                                                                                                                                                                                                                                                                                                                                                                                                                                                                                                                                                                                                                                                                                                                                                                                                                                                                                                                                                                                                                                                                                                                                                                                                                                                                                                                                                       | 0.1                                                                                                  |
| 30PSIA                                                                                                                                   | 0.01                                                                                                | 850INH20G                                                                                                                                                                                                                | 1                                                                                                                                                                                                                                                                                                                                                                                                                                                                                                                                                                                                                                                                                                                                                                                                                                                                                                                                                   | 760MMHGVAC*                                                                                                                                                                                                                                                                                                                                                                                                                                                                                                                                                                                                                                                                                                                                                                                                                                                                                                                                                                                                                                                                                                                                                                                                                                                                                                                                                                                                                                                                                                                                                                                                                                                                                                                                                                                                                                                                                                                                                                                                                                                                                                                    | 0.1                                                                                                  |
| 30PSIG<br>60PSIG                                                                                                                         | 0.01                                                                                                | 1700INH20G<br>2800INH20A                                                                                                                                                                                                 | 1                                                                                                                                                                                                                                                                                                                                                                                                                                                                                                                                                                                                                                                                                                                                                                                                                                                                                                                                                   | ±760MMHGG*                                                                                                                                                                                                                                                                                                                                                                                                                                                                                                                                                                                                                                                                                                                                                                                                                                                                                                                                                                                                                                                                                                                                                                                                                                                                                                                                                                                                                                                                                                                                                                                                                                                                                                                                                                                                                                                                                                                                                                                                                                                                                                                     | 1                                                                                                    |
| 100PSIA                                                                                                                                  | 0.01                                                                                                | -400V2800INHGG*                                                                                                                                                                                                          | 1                                                                                                                                                                                                                                                                                                                                                                                                                                                                                                                                                                                                                                                                                                                                                                                                                                                                                                                                                   | 1600MMHGA                                                                                                                                                                                                                                                                                                                                                                                                                                                                                                                                                                                                                                                                                                                                                                                                                                                                                                                                                                                                                                                                                                                                                                                                                                                                                                                                                                                                                                                                                                                                                                                                                                                                                                                                                                                                                                                                                                                                                                                                                                                                                                                      | 0.1                                                                                                  |
| -15V100PSIG*                                                                                                                             | 0.1                                                                                                 | 2800INH20G                                                                                                                                                                                                               | 1                                                                                                                                                                                                                                                                                                                                                                                                                                                                                                                                                                                                                                                                                                                                                                                                                                                                                                                                                   | 1600MMHGG                                                                                                                                                                                                                                                                                                                                                                                                                                                                                                                                                                                                                                                                                                                                                                                                                                                                                                                                                                                                                                                                                                                                                                                                                                                                                                                                                                                                                                                                                                                                                                                                                                                                                                                                                                                                                                                                                                                                                                                                                                                                                                                      | 1                                                                                                    |
| 100PSIG                                                                                                                                  | 0.1                                                                                                 | -400V5500INH20G*                                                                                                                                                                                                         | 1                                                                                                                                                                                                                                                                                                                                                                                                                                                                                                                                                                                                                                                                                                                                                                                                                                                                                                                                                   | 3100MMHGG                                                                                                                                                                                                                                                                                                                                                                                                                                                                                                                                                                                                                                                                                                                                                                                                                                                                                                                                                                                                                                                                                                                                                                                                                                                                                                                                                                                                                                                                                                                                                                                                                                                                                                                                                                                                                                                                                                                                                                                                                                                                                                                      | 1                                                                                                    |
| -15V200PSIG*                                                                                                                             | 0.1                                                                                                 | 5500INH20G                                                                                                                                                                                                               | 1                                                                                                                                                                                                                                                                                                                                                                                                                                                                                                                                                                                                                                                                                                                                                                                                                                                                                                                                                   | 5200MMHGA                                                                                                                                                                                                                                                                                                                                                                                                                                                                                                                                                                                                                                                                                                                                                                                                                                                                                                                                                                                                                                                                                                                                                                                                                                                                                                                                                                                                                                                                                                                                                                                                                                                                                                                                                                                                                                                                                                                                                                                                                                                                                                                      | 1                                                                                                    |
| 200PSIG                                                                                                                                  | 0.1                                                                                                 | ftH2O                                                                                                                                                                                                                    | Res                                                                                                                                                                                                                                                                                                                                                                                                                                                                                                                                                                                                                                                                                                                                                                                                                                                                                                                                                 | -760V5200MMHGG*                                                                                                                                                                                                                                                                                                                                                                                                                                                                                                                                                                                                                                                                                                                                                                                                                                                                                                                                                                                                                                                                                                                                                                                                                                                                                                                                                                                                                                                                                                                                                                                                                                                                                                                                                                                                                                                                                                                                                                                                                                                                                                                | 1                                                                                                    |
| 300PSIG                                                                                                                                  | 0.1                                                                                                 | 7FTH20*                                                                                                                                                                                                                  | 0.001                                                                                                                                                                                                                                                                                                                                                                                                                                                                                                                                                                                                                                                                                                                                                                                                                                                                                                                                               | 5200MMHGG                                                                                                                                                                                                                                                                                                                                                                                                                                                                                                                                                                                                                                                                                                                                                                                                                                                                                                                                                                                                                                                                                                                                                                                                                                                                                                                                                                                                                                                                                                                                                                                                                                                                                                                                                                                                                                                                                                                                                                                                                                                                                                                      | 1                                                                                                    |
| 500PSIG                                                                                                                                  | 0.1                                                                                                 | 12FTH20*                                                                                                                                                                                                                 | 0.01                                                                                                                                                                                                                                                                                                                                                                                                                                                                                                                                                                                                                                                                                                                                                                                                                                                                                                                                                | g/cm²                                                                                                                                                                                                                                                                                                                                                                                                                                                                                                                                                                                                                                                                                                                                                                                                                                                                                                                                                                                                                                                                                                                                                                                                                                                                                                                                                                                                                                                                                                                                                                                                                                                                                                                                                                                                                                                                                                                                                                                                                                                                                                                          | Res                                                                                                  |
| 1000PSIG                                                                                                                                 | 1                                                                                                   | 35FTH20                                                                                                                                                                                                                  | 0.01                                                                                                                                                                                                                                                                                                                                                                                                                                                                                                                                                                                                                                                                                                                                                                                                                                                                                                                                                | 200GCMG*                                                                                                                                                                                                                                                                                                                                                                                                                                                                                                                                                                                                                                                                                                                                                                                                                                                                                                                                                                                                                                                                                                                                                                                                                                                                                                                                                                                                                                                                                                                                                                                                                                                                                                                                                                                                                                                                                                                                                                                                                                                                                                                       | 0.1                                                                                                  |
| 2000PSIG                                                                                                                                 | 1                                                                                                   | 70FTH20                                                                                                                                                                                                                  | 0.01                                                                                                                                                                                                                                                                                                                                                                                                                                                                                                                                                                                                                                                                                                                                                                                                                                                                                                                                                | 350GCMG*                                                                                                                                                                                                                                                                                                                                                                                                                                                                                                                                                                                                                                                                                                                                                                                                                                                                                                                                                                                                                                                                                                                                                                                                                                                                                                                                                                                                                                                                                                                                                                                                                                                                                                                                                                                                                                                                                                                                                                                                                                                                                                                       | 0.1                                                                                                  |
| 3000PSIG                                                                                                                                 | 1                                                                                                   | 140FTH20                                                                                                                                                                                                                 | 0.1                                                                                                                                                                                                                                                                                                                                                                                                                                                                                                                                                                                                                                                                                                                                                                                                                                                                                                                                                 | 1000GCMA                                                                                                                                                                                                                                                                                                                                                                                                                                                                                                                                                                                                                                                                                                                                                                                                                                                                                                                                                                                                                                                                                                                                                                                                                                                                                                                                                                                                                                                                                                                                                                                                                                                                                                                                                                                                                                                                                                                                                                                                                                                                                                                       | 1                                                                                                    |
| 5000PSIG                                                                                                                                 | 1                                                                                                   | 230FTH20                                                                                                                                                                                                                 | 0.1                                                                                                                                                                                                                                                                                                                                                                                                                                                                                                                                                                                                                                                                                                                                                                                                                                                                                                                                                 | 1000GCMVAC*                                                                                                                                                                                                                                                                                                                                                                                                                                                                                                                                                                                                                                                                                                                                                                                                                                                                                                                                                                                                                                                                                                                                                                                                                                                                                                                                                                                                                                                                                                                                                                                                                                                                                                                                                                                                                                                                                                                                                                                                                                                                                                                    | 1                                                                                                    |
| inHg/PSI                                                                                                                                 | Res                                                                                                 | 460FTH20                                                                                                                                                                                                                 | .1                                                                                                                                                                                                                                                                                                                                                                                                                                                                                                                                                                                                                                                                                                                                                                                                                                                                                                                                                  | ±1000GCMG*                                                                                                                                                                                                                                                                                                                                                                                                                                                                                                                                                                                                                                                                                                                                                                                                                                                                                                                                                                                                                                                                                                                                                                                                                                                                                                                                                                                                                                                                                                                                                                                                                                                                                                                                                                                                                                                                                                                                                                                                                                                                                                                     | 1                                                                                                    |
| -30V15PSIG*                                                                                                                              | 0.01                                                                                                | 700FTH20                                                                                                                                                                                                                 | 0.1                                                                                                                                                                                                                                                                                                                                                                                                                                                                                                                                                                                                                                                                                                                                                                                                                                                                                                                                                 | 1000GCMG                                                                                                                                                                                                                                                                                                                                                                                                                                                                                                                                                                                                                                                                                                                                                                                                                                                                                                                                                                                                                                                                                                                                                                                                                                                                                                                                                                                                                                                                                                                                                                                                                                                                                                                                                                                                                                                                                                                                                                                                                                                                                                                       | 1                                                                                                    |
| -30V100PSIG*                                                                                                                             | 0.1                                                                                                 | 1150FTH20                                                                                                                                                                                                                | 1                                                                                                                                                                                                                                                                                                                                                                                                                                                                                                                                                                                                                                                                                                                                                                                                                                                                                                                                                   | 2100GCMA                                                                                                                                                                                                                                                                                                                                                                                                                                                                                                                                                                                                                                                                                                                                                                                                                                                                                                                                                                                                                                                                                                                                                                                                                                                                                                                                                                                                                                                                                                                                                                                                                                                                                                                                                                                                                                                                                                                                                                                                                                                                                                                       | 1                                                                                                    |
| -30V200PSIG*                                                                                                                             | 0.1                                                                                                 | 2300FTH20                                                                                                                                                                                                                | 1                                                                                                                                                                                                                                                                                                                                                                                                                                                                                                                                                                                                                                                                                                                                                                                                                                                                                                                                                   | 2100GCMG                                                                                                                                                                                                                                                                                                                                                                                                                                                                                                                                                                                                                                                                                                                                                                                                                                                                                                                                                                                                                                                                                                                                                                                                                                                                                                                                                                                                                                                                                                                                                                                                                                                                                                                                                                                                                                                                                                                                                                                                                                                                                                                       | 1                                                                                                    |
| inHg                                                                                                                                     | Res                                                                                                 | 4600FTH20                                                                                                                                                                                                                | 1                                                                                                                                                                                                                                                                                                                                                                                                                                                                                                                                                                                                                                                                                                                                                                                                                                                                                                                                                   | 4200GCMG                                                                                                                                                                                                                                                                                                                                                                                                                                                                                                                                                                                                                                                                                                                                                                                                                                                                                                                                                                                                                                                                                                                                                                                                                                                                                                                                                                                                                                                                                                                                                                                                                                                                                                                                                                                                                                                                                                                                                                                                                                                                                                                       | 1                                                                                                    |
| 6INHGG*                                                                                                                                  | 0.001                                                                                               | 6900FTH20                                                                                                                                                                                                                | 1                                                                                                                                                                                                                                                                                                                                                                                                                                                                                                                                                                                                                                                                                                                                                                                                                                                                                                                                                   | 7000GCMA                                                                                                                                                                                                                                                                                                                                                                                                                                                                                                                                                                                                                                                                                                                                                                                                                                                                                                                                                                                                                                                                                                                                                                                                                                                                                                                                                                                                                                                                                                                                                                                                                                                                                                                                                                                                                                                                                                                                                                                                                                                                                                                       | 1                                                                                                    |
| 10INHGG*                                                                                                                                 | 0.01                                                                                                | mbar                                                                                                                                                                                                                     | Res                                                                                                                                                                                                                                                                                                                                                                                                                                                                                                                                                                                                                                                                                                                                                                                                                                                                                                                                                 | 7000GCMG                                                                                                                                                                                                                                                                                                                                                                                                                                                                                                                                                                                                                                                                                                                                                                                                                                                                                                                                                                                                                                                                                                                                                                                                                                                                                                                                                                                                                                                                                                                                                                                                                                                                                                                                                                                                                                                                                                                                                                                                                                                                                                                       | 1                                                                                                    |
| 30INHGA                                                                                                                                  | 0.01                                                                                                | 200MBARG*                                                                                                                                                                                                                | 0.1                                                                                                                                                                                                                                                                                                                                                                                                                                                                                                                                                                                                                                                                                                                                                                                                                                                                                                                                                 | kg/cm²                                                                                                                                                                                                                                                                                                                                                                                                                                                                                                                                                                                                                                                                                                                                                                                                                                                                                                                                                                                                                                                                                                                                                                                                                                                                                                                                                                                                                                                                                                                                                                                                                                                                                                                                                                                                                                                                                                                                                                                                                                                                                                                         | Res                                                                                                  |
| 30INHGVAC*                                                                                                                               | 0.01                                                                                                | 350MBARG*                                                                                                                                                                                                                | 0.1                                                                                                                                                                                                                                                                                                                                                                                                                                                                                                                                                                                                                                                                                                                                                                                                                                                                                                                                                 | 1KGCMA                                                                                                                                                                                                                                                                                                                                                                                                                                                                                                                                                                                                                                                                                                                                                                                                                                                                                                                                                                                                                                                                                                                                                                                                                                                                                                                                                                                                                                                                                                                                                                                                                                                                                                                                                                                                                                                                                                                                                                                                                                                                                                                         | 0.00                                                                                                 |
| ±30INHGG*                                                                                                                                | 0.01                                                                                                | 1000MBARA                                                                                                                                                                                                                | 1                                                                                                                                                                                                                                                                                                                                                                                                                                                                                                                                                                                                                                                                                                                                                                                                                                                                                                                                                   | 1KGCMVAC*                                                                                                                                                                                                                                                                                                                                                                                                                                                                                                                                                                                                                                                                                                                                                                                                                                                                                                                                                                                                                                                                                                                                                                                                                                                                                                                                                                                                                                                                                                                                                                                                                                                                                                                                                                                                                                                                                                                                                                                                                                                                                                                      | 0.00                                                                                                 |
| 30INHGG                                                                                                                                  | 0.01                                                                                                | 1000MBARVAC                                                                                                                                                                                                              | 1                                                                                                                                                                                                                                                                                                                                                                                                                                                                                                                                                                                                                                                                                                                                                                                                                                                                                                                                                   | ±1KGCMG*                                                                                                                                                                                                                                                                                                                                                                                                                                                                                                                                                                                                                                                                                                                                                                                                                                                                                                                                                                                                                                                                                                                                                                                                                                                                                                                                                                                                                                                                                                                                                                                                                                                                                                                                                                                                                                                                                                                                                                                                                                                                                                                       | 0.00                                                                                                 |
| 60INHGA                                                                                                                                  | 0.01                                                                                                | ±1000MBARG                                                                                                                                                                                                               | 1                                                                                                                                                                                                                                                                                                                                                                                                                                                                                                                                                                                                                                                                                                                                                                                                                                                                                                                                                   | 1KGCMG                                                                                                                                                                                                                                                                                                                                                                                                                                                                                                                                                                                                                                                                                                                                                                                                                                                                                                                                                                                                                                                                                                                                                                                                                                                                                                                                                                                                                                                                                                                                                                                                                                                                                                                                                                                                                                                                                                                                                                                                                                                                                                                         | 0.00                                                                                                 |
| 60INHGG                                                                                                                                  | 0.01                                                                                                | 1000MBARG                                                                                                                                                                                                                | 1                                                                                                                                                                                                                                                                                                                                                                                                                                                                                                                                                                                                                                                                                                                                                                                                                                                                                                                                                   | 2KGCMA                                                                                                                                                                                                                                                                                                                                                                                                                                                                                                                                                                                                                                                                                                                                                                                                                                                                                                                                                                                                                                                                                                                                                                                                                                                                                                                                                                                                                                                                                                                                                                                                                                                                                                                                                                                                                                                                                                                                                                                                                                                                                                                         | 0.00                                                                                                 |
| 120INHGG                                                                                                                                 | 0.1                                                                                                 | 2000MBARA                                                                                                                                                                                                                | 1                                                                                                                                                                                                                                                                                                                                                                                                                                                                                                                                                                                                                                                                                                                                                                                                                                                                                                                                                   | 2KGCMG                                                                                                                                                                                                                                                                                                                                                                                                                                                                                                                                                                                                                                                                                                                                                                                                                                                                                                                                                                                                                                                                                                                                                                                                                                                                                                                                                                                                                                                                                                                                                                                                                                                                                                                                                                                                                                                                                                                                                                                                                                                                                                                         | 0.00                                                                                                 |
| 200INHGA                                                                                                                                 | 0.1                                                                                                 | 2000MBARG                                                                                                                                                                                                                | 1                                                                                                                                                                                                                                                                                                                                                                                                                                                                                                                                                                                                                                                                                                                                                                                                                                                                                                                                                   | 4KGCMG                                                                                                                                                                                                                                                                                                                                                                                                                                                                                                                                                                                                                                                                                                                                                                                                                                                                                                                                                                                                                                                                                                                                                                                                                                                                                                                                                                                                                                                                                                                                                                                                                                                                                                                                                                                                                                                                                                                                                                                                                                                                                                                         | 0.00                                                                                                 |
| -30V200INHGG*                                                                                                                            | 0.1                                                                                                 | 4100MBARG                                                                                                                                                                                                                | 1                                                                                                                                                                                                                                                                                                                                                                                                                                                                                                                                                                                                                                                                                                                                                                                                                                                                                                                                                   | 7KGCMA                                                                                                                                                                                                                                                                                                                                                                                                                                                                                                                                                                                                                                                                                                                                                                                                                                                                                                                                                                                                                                                                                                                                                                                                                                                                                                                                                                                                                                                                                                                                                                                                                                                                                                                                                                                                                                                                                                                                                                                                                                                                                                                         | 0.00                                                                                                 |
| 200INHGG                                                                                                                                 | 0.1                                                                                                 | 7000MBARA                                                                                                                                                                                                                | 1                                                                                                                                                                                                                                                                                                                                                                                                                                                                                                                                                                                                                                                                                                                                                                                                                                                                                                                                                   | -1V7KGCMG*                                                                                                                                                                                                                                                                                                                                                                                                                                                                                                                                                                                                                                                                                                                                                                                                                                                                                                                                                                                                                                                                                                                                                                                                                                                                                                                                                                                                                                                                                                                                                                                                                                                                                                                                                                                                                                                                                                                                                                                                                                                                                                                     | 0.01                                                                                                 |
| -30V400INHGG*                                                                                                                            | 0.1                                                                                                 | 7000MBARG                                                                                                                                                                                                                | 1                                                                                                                                                                                                                                                                                                                                                                                                                                                                                                                                                                                                                                                                                                                                                                                                                                                                                                                                                   | 7KGCMG                                                                                                                                                                                                                                                                                                                                                                                                                                                                                                                                                                                                                                                                                                                                                                                                                                                                                                                                                                                                                                                                                                                                                                                                                                                                                                                                                                                                                                                                                                                                                                                                                                                                                                                                                                                                                                                                                                                                                                                                                                                                                                                         | 0.00                                                                                                 |
| 400INHGG<br>600INHGG                                                                                                                     | 0.1                                                                                                 | bar<br>1BARA                                                                                                                                                                                                             | Res<br>0.001                                                                                                                                                                                                                                                                                                                                                                                                                                                                                                                                                                                                                                                                                                                                                                                                                                                                                                                                        | -1V14KGCMG*<br>14KGCMG                                                                                                                                                                                                                                                                                                                                                                                                                                                                                                                                                                                                                                                                                                                                                                                                                                                                                                                                                                                                                                                                                                                                                                                                                                                                                                                                                                                                                                                                                                                                                                                                                                                                                                                                                                                                                                                                                                                                                                                                                                                                                                         | .01<br>0.01                                                                                          |
| 1000INHGG                                                                                                                                | 1                                                                                                   | 1BARVAC*                                                                                                                                                                                                                 | 0.001                                                                                                                                                                                                                                                                                                                                                                                                                                                                                                                                                                                                                                                                                                                                                                                                                                                                                                                                               | 20KGCMG                                                                                                                                                                                                                                                                                                                                                                                                                                                                                                                                                                                                                                                                                                                                                                                                                                                                                                                                                                                                                                                                                                                                                                                                                                                                                                                                                                                                                                                                                                                                                                                                                                                                                                                                                                                                                                                                                                                                                                                                                                                                                                                        | 0.01                                                                                                 |
| 2000INHGG                                                                                                                                |                                                                                                     |                                                                                                                                                                                                                          |                                                                                                                                                                                                                                                                                                                                                                                                                                                                                                                                                                                                                                                                                                                                                                                                                                                                                                                                                     | 35KGCMG                                                                                                                                                                                                                                                                                                                                                                                                                                                                                                                                                                                                                                                                                                                                                                                                                                                                                                                                                                                                                                                                                                                                                                                                                                                                                                                                                                                                                                                                                                                                                                                                                                                                                                                                                                                                                                                                                                                                                                                                                                                                                                                        |                                                                                                      |
|                                                                                                                                          | 1 1                                                                                                 | +1KARG*                                                                                                                                                                                                                  |                                                                                                                                                                                                                                                                                                                                                                                                                                                                                                                                                                                                                                                                                                                                                                                                                                                                                                                                                     |                                                                                                                                                                                                                                                                                                                                                                                                                                                                                                                                                                                                                                                                                                                                                                                                                                                                                                                                                                                                                                                                                                                                                                                                                                                                                                                                                                                                                                                                                                                                                                                                                                                                                                                                                                                                                                                                                                                                                                                                                                                                                                                                | 0.01                                                                                                 |
| 4000INHGG                                                                                                                                | 1                                                                                                   | ±1BARG*                                                                                                                                                                                                                  | 0.001                                                                                                                                                                                                                                                                                                                                                                                                                                                                                                                                                                                                                                                                                                                                                                                                                                                                                                                                               |                                                                                                                                                                                                                                                                                                                                                                                                                                                                                                                                                                                                                                                                                                                                                                                                                                                                                                                                                                                                                                                                                                                                                                                                                                                                                                                                                                                                                                                                                                                                                                                                                                                                                                                                                                                                                                                                                                                                                                                                                                                                                                                                |                                                                                                      |
| 4000INHGG<br>6100INHGG                                                                                                                   | 1                                                                                                   | 1BARG                                                                                                                                                                                                                    | 0.001                                                                                                                                                                                                                                                                                                                                                                                                                                                                                                                                                                                                                                                                                                                                                                                                                                                                                                                                               | 70KGCMG                                                                                                                                                                                                                                                                                                                                                                                                                                                                                                                                                                                                                                                                                                                                                                                                                                                                                                                                                                                                                                                                                                                                                                                                                                                                                                                                                                                                                                                                                                                                                                                                                                                                                                                                                                                                                                                                                                                                                                                                                                                                                                                        | 0.01                                                                                                 |
| 6100INHGG                                                                                                                                | 1                                                                                                   | 1BARG<br>2BARA                                                                                                                                                                                                           | 0.001<br>0.001                                                                                                                                                                                                                                                                                                                                                                                                                                                                                                                                                                                                                                                                                                                                                                                                                                                                                                                                      | 70KGCMG<br>140KGCMG                                                                                                                                                                                                                                                                                                                                                                                                                                                                                                                                                                                                                                                                                                                                                                                                                                                                                                                                                                                                                                                                                                                                                                                                                                                                                                                                                                                                                                                                                                                                                                                                                                                                                                                                                                                                                                                                                                                                                                                                                                                                                                            | 0.01<br>0.1                                                                                          |
| 6100INHGG<br>oz/in²                                                                                                                      | 1<br>1<br>Res                                                                                       | 1BARG<br>2BARA<br>2BARG                                                                                                                                                                                                  | 0.001<br>0.001<br>0.001                                                                                                                                                                                                                                                                                                                                                                                                                                                                                                                                                                                                                                                                                                                                                                                                                                                                                                                             | 70KGCMG<br>140KGCMG<br>200KGCMG                                                                                                                                                                                                                                                                                                                                                                                                                                                                                                                                                                                                                                                                                                                                                                                                                                                                                                                                                                                                                                                                                                                                                                                                                                                                                                                                                                                                                                                                                                                                                                                                                                                                                                                                                                                                                                                                                                                                                                                                                                                                                                | 0.01<br>0.1<br>0.1                                                                                   |
| 6100INHGG                                                                                                                                | 1                                                                                                   | 1BARG<br>2BARA                                                                                                                                                                                                           | 0.001<br>0.001                                                                                                                                                                                                                                                                                                                                                                                                                                                                                                                                                                                                                                                                                                                                                                                                                                                                                                                                      | 70KGCMG<br>140KGCMG                                                                                                                                                                                                                                                                                                                                                                                                                                                                                                                                                                                                                                                                                                                                                                                                                                                                                                                                                                                                                                                                                                                                                                                                                                                                                                                                                                                                                                                                                                                                                                                                                                                                                                                                                                                                                                                                                                                                                                                                                                                                                                            | 0.01<br>0.1<br>0.1<br>0.1                                                                            |
| 6100INHGG<br>oz/in²<br>50ZING*                                                                                                           | 1<br>1<br>Res<br>0.01<br>0.1                                                                        | 1BARG<br>2BARA<br>2BARG<br>4BARG                                                                                                                                                                                         | 0.001<br>0.001<br>0.001<br>0.001<br>0.001                                                                                                                                                                                                                                                                                                                                                                                                                                                                                                                                                                                                                                                                                                                                                                                                                                                                                                           | 70KGCMG<br>140KGCMG<br>200KGCMG<br>350KGCMG                                                                                                                                                                                                                                                                                                                                                                                                                                                                                                                                                                                                                                                                                                                                                                                                                                                                                                                                                                                                                                                                                                                                                                                                                                                                                                                                                                                                                                                                                                                                                                                                                                                                                                                                                                                                                                                                                                                                                                                                                                                                                    | 0.01<br>0.1<br>0.1<br>0.1<br>Res                                                                     |
| 6100INHGG<br>oz/in²<br>50ZING*<br>80ZING*                                                                                                | 1<br>1<br>Res<br>0.01                                                                               | 1BARG<br>2BARA<br>2BARG<br>4BARG<br>7BARA                                                                                                                                                                                | 0.001<br>0.001<br>0.001<br>0.001                                                                                                                                                                                                                                                                                                                                                                                                                                                                                                                                                                                                                                                                                                                                                                                                                                                                                                                    | 70KGCMG<br>140KGCMG<br>200KGCMG<br>350KGCMG<br>kPa                                                                                                                                                                                                                                                                                                                                                                                                                                                                                                                                                                                                                                                                                                                                                                                                                                                                                                                                                                                                                                                                                                                                                                                                                                                                                                                                                                                                                                                                                                                                                                                                                                                                                                                                                                                                                                                                                                                                                                                                                                                                             | 0.01<br>0.1<br>0.1<br>0.1<br>Res<br>0.01                                                             |
| 6100INHGG<br>oz/in²<br>50ZING*<br>80ZING*<br>240ZINA                                                                                     | 1<br>1<br>Res<br>0.01<br>0.1<br>0.1                                                                 | 1BARG<br>2BARA<br>2BARG<br>4BARG<br>7BARA<br>-1V7BARG*                                                                                                                                                                   | 0.001<br>0.001<br>0.001<br>0.001<br>0.001<br>0.001                                                                                                                                                                                                                                                                                                                                                                                                                                                                                                                                                                                                                                                                                                                                                                                                                                                                                                  | 70KGCMG<br>140KGCMG<br>200KGCMG<br>350KGCMG<br>kPa<br>20KPAG*                                                                                                                                                                                                                                                                                                                                                                                                                                                                                                                                                                                                                                                                                                                                                                                                                                                                                                                                                                                                                                                                                                                                                                                                                                                                                                                                                                                                                                                                                                                                                                                                                                                                                                                                                                                                                                                                                                                                                                                                                                                                  | 0.01<br>0.1<br>0.1<br>0.1<br>Res<br>0.01                                                             |
| 6100INHGG<br>oz/in²<br>50ZING*<br>80ZING*<br>240ZINA<br>235ZINVAC*                                                                       | 1<br>1<br>Res<br>0.01<br>0.1<br>0.1                                                                 | 1BARG<br>2BARA<br>2BARG<br>4BARG<br>7BARA<br>-1V7BARG*<br>7BARG                                                                                                                                                          | 0.001<br>0.001<br>0.001<br>0.001<br>0.001<br>0.01                                                                                                                                                                                                                                                                                                                                                                                                                                                                                                                                                                                                                                                                                                                                                                                                                                                                                                   | 70KGCMG<br>140KGCMG<br>200KGCMG<br>350KGCMG<br>kPa<br>20KPAG*<br>35KPAG*                                                                                                                                                                                                                                                                                                                                                                                                                                                                                                                                                                                                                                                                                                                                                                                                                                                                                                                                                                                                                                                                                                                                                                                                                                                                                                                                                                                                                                                                                                                                                                                                                                                                                                                                                                                                                                                                                                                                                                                                                                                       | 0.01<br>0.1<br>0.1<br>0.1<br>Res<br>0.01<br>0.01                                                     |
| 6100INHGG oz/in² 50ZING* 80ZING* 240ZINA 235ZINVAC* ±240ZING* 240ZING 480ZING                                                            | 1<br>1<br>Res<br>0.01<br>0.1<br>0.1<br>0.1                                                          | 1BARG<br>2BARA<br>2BARG<br>4BARG<br>7BARA<br>-1V7BARG*<br>7BARG<br>-1V14BARG*                                                                                                                                            | 0.001<br>0.001<br>0.001<br>0.001<br>0.001<br>0.001<br>0.001<br>0.001                                                                                                                                                                                                                                                                                                                                                                                                                                                                                                                                                                                                                                                                                                                                                                                                                                                                                | 70KGCMG 140KGCMG 200KGCMG 350KGCMG kPa 20KPAG* 35KPAG*                                                                                                                                                                                                                                                                                                                                                                                                                                                                                                                                                                                                                                                                                                                                                                                                                                                                                                                                                                                                                                                                                                                                                                                                                                                                                                                                                                                                                                                                                                                                                                                                                                                                                                                                                                                                                                                                                                                                                                                                                                                                         | 0.01<br>0.1<br>0.1<br>0.1<br>Res<br>0.01<br>0.01                                                     |
| 6100INHGG 02/in² 50ZING* 80ZING* 240ZINA 235ZINVAC* ±240ZING* 480ZINA 480ZING                                                            | 1<br>Res<br>0.01<br>0.1<br>0.1<br>0.1<br>0.1<br>0.1                                                 | 1BARG<br>2BARA<br>2BARG<br>4BARG<br>4BARG<br>-1V7BARG*<br>7BARG<br>-1V14BARG*<br>14BARG<br>20BARG<br>35BARG                                                                                                              | 0.001<br>0.001<br>0.001<br>0.001<br>0.001<br>0.001<br>0.001<br>0.01<br>0.01<br>0.01                                                                                                                                                                                                                                                                                                                                                                                                                                                                                                                                                                                                                                                                                                                                                                                                                                                                 | 70KGCMG 140KGCMG 200KGCMG 350KGCMG kPa 20KPAG* 35KPAG* 100KPAA 100KPAVAC* ±100KPAG*                                                                                                                                                                                                                                                                                                                                                                                                                                                                                                                                                                                                                                                                                                                                                                                                                                                                                                                                                                                                                                                                                                                                                                                                                                                                                                                                                                                                                                                                                                                                                                                                                                                                                                                                                                                                                                                                                                                                                                                                                                            | 0.01<br>0.1<br>0.1<br>0.1<br>Res<br>0.01<br>0.01<br>0.1<br>0.1<br>0.1                                |
| 6100INHGG 0z/in² 50ZING* 80ZING* 240ZINA 235ZINVAC* ±240ZING 480ZING 480ZINA 480ZING 960ZING                                             | 1<br>Res<br>0.01<br>0.1<br>0.1<br>0.1<br>0.1<br>0.1<br>1<br>1                                       | 1BARG<br>2BARA<br>2BARG<br>4BARG<br>7BARA<br>-1V7BARG*<br>7BARG<br>-1V14BARG*<br>14BARG<br>20BARG<br>35BARG<br>70BARG                                                                                                    | 0.001<br>0.001<br>0.001<br>0.001<br>0.001<br>0.001<br>0.01<br>0.01<br>0.01<br>0.01<br>0.01                                                                                                                                                                                                                                                                                                                                                                                                                                                                                                                                                                                                                                                                                                                                                                                                                                                          | 70KGCMG 140KGCMG 200KGCMG 350KGCMG KPa 20KPAG* 35KPAG* 100KPAA 100KPAVAC* ±100KPAG* 200KPAA                                                                                                                                                                                                                                                                                                                                                                                                                                                                                                                                                                                                                                                                                                                                                                                                                                                                                                                                                                                                                                                                                                                                                                                                                                                                                                                                                                                                                                                                                                                                                                                                                                                                                                                                                                                                                                                                                                                                                                                                                                    | 0.01<br>0.1<br>0.1<br>0.01<br>Res<br>0.01<br>0.01<br>0.1<br>0.1<br>0.1                               |
| 6100INHGG 0z/in² 50ZING* 80ZING* 240ZINA 235ZINVAC* ±240ZING* 480ZING 480ZINA 480ZING 1600ZINA                                           | 1<br>Res<br>0.01<br>0.1<br>0.1<br>0.1<br>0.1<br>0.1<br>1<br>1                                       | 1BARG 2BARA 2BARG 4BARG 7BARA -1V7BARG* 7BARG -1V14BARG* 14BARG 20BARG 35BARG 70BARG                                                                                                                                     | 0.001<br>0.001<br>0.001<br>0.001<br>0.001<br>0.001<br>0.01<br>0.01<br>0.01<br>0.01<br>0.01<br>0.01                                                                                                                                                                                                                                                                                                                                                                                                                                                                                                                                                                                                                                                                                                                                                                                                                                                  | 70KGCMG 140KGCMG 200KGCMG 350KGCMG KPa 20KPAG* 35KPAG* 100KPAA 100KPAVAC* ±100KPAG* 200KPAG 200KPAG                                                                                                                                                                                                                                                                                                                                                                                                                                                                                                                                                                                                                                                                                                                                                                                                                                                                                                                                                                                                                                                                                                                                                                                                                                                                                                                                                                                                                                                                                                                                                                                                                                                                                                                                                                                                                                                                                                                                                                                                                            | 0.01<br>0.1<br>0.1<br>0.01<br>0.01<br>0.01<br>0.1<br>0.                                              |
| 6100INHGG oz/in² 50ZING* 80ZING* 240ZINA 235ZINVAC* ±240ZING* 240ZING* 480ZING 480ZING 960ZING 1600ZINA                                  | 1<br>1<br>Res<br>0.01<br>0.1<br>0.1<br>0.1<br>0.1<br>0.1<br>1<br>1<br>1                             | 1BARG 2BARA 2BARG 4BARG 4BARG 7BARA -1V7BARG* 7BARG 1V14BARG* 14BARG 20BARG 35BARG 70BARG 140BARG 200BARG                                                                                                                | 0.001<br>0.001<br>0.001<br>0.001<br>0.001<br>0.001<br>0.01<br>0.01<br>0.01<br>0.01<br>0.01<br>0.1                                                                                                                                                                                                                                                                                                                                                                                                                                                                                                                                                                                                                                                                                                                                                                                                                                                   | 70KGCMG 140KGCMG 200KGCMG 350KGCMG kPa 20KPAG* 35KPAG* 100KPAA 100KPAA 100KPAG* ±100KPAG* 200KPAG 400KPAG 400KPAG                                                                                                                                                                                                                                                                                                                                                                                                                                                                                                                                                                                                                                                                                                                                                                                                                                                                                                                                                                                                                                                                                                                                                                                                                                                                                                                                                                                                                                                                                                                                                                                                                                                                                                                                                                                                                                                                                                                                                                                                              | 0.01<br>0.1<br>0.1<br>0.1<br>0.0<br>0.01<br>0.1<br>0.1                                               |
| 6100INHGG                                                                                                                                | 1<br>1<br>Res<br>0.01<br>0.1<br>0.1<br>0.1<br>0.1<br>0.1<br>1<br>1<br>1                             | 1BARG 2BARA 2BARG 4BARG 4BARG 7BARA -1V7BARG* 7BARG -1V14BARG* 14BARG 20BARG 35BARG 140BARG 200BARG 350BARG                                                                                                              | 0.001<br>0.001<br>0.001<br>0.001<br>0.001<br>0.001<br>0.01<br>0.01<br>0.01<br>0.01<br>0.01<br>0.1<br>0.                                                                                                                                                                                                                                                                                                                                                                                                                                                                                                                                                                                                                                                                                                                                                                                                                                             | 70KGCMG 140KGCMG 200KGCMG 350KGCMG kPa 20KPAG* 35KPAG* 100KPAA 100KPAA* 100KPAG* 200KPAG* 400KPAG 400KPAG 700KPAG                                                                                                                                                                                                                                                                                                                                                                                                                                                                                                                                                                                                                                                                                                                                                                                                                                                                                                                                                                                                                                                                                                                                                                                                                                                                                                                                                                                                                                                                                                                                                                                                                                                                                                                                                                                                                                                                                                                                                                                                              | 0.01<br>0.1<br>0.1<br>0.1<br>0.01<br>0.01<br>0.1<br>0.1<br>0.1<br>0                                  |
| 6100INHGG                                                                                                                                | 1<br>1<br>Res<br>0.01<br>0.1<br>0.1<br>0.1<br>0.1<br>1<br>1<br>1<br>1<br>1                          | 1BARG 2BARA 2BARG 4BARG 4BARG 7BARA -1V7BARG* 7BARG 1V14BARG* 14BARG 20BARG 35BARG 70BARG 140BARG 200BARG 350BARG 350BARG                                                                                                | 0.001<br>0.001<br>0.001<br>0.001<br>0.001<br>0.001<br>0.01<br>0.01<br>0.01<br>0.01<br>0.1<br>0.                                                                                                                                                                                                                                                                                                                                                                                                                                                                                                                                                                                                                                                                                                                                                                                                                                                     | 70KGCMG 140KGCMG 200KGCMG 350KGCMG kPa 20KPAG* 35KPAG* 100KPAA 100KPAA 100KPAG* 200KPAG 200KPAG 400KPAG 400KPAG 700KPAG                                                                                                                                                                                                                                                                                                                                                                                                                                                                                                                                                                                                                                                                                                                                                                                                                                                                                                                                                                                                                                                                                                                                                                                                                                                                                                                                                                                                                                                                                                                                                                                                                                                                                                                                                                                                                                                                                                                                                                                                        | 0.01<br>0.1<br>0.1<br>0.1<br>0.01<br>0.01<br>0.1<br>0.1<br>0.1<br>0                                  |
| 6100INHGG                                                                                                                                | 1<br>1<br>Res<br>0.01<br>0.1<br>0.1<br>0.1<br>0.1<br>0.1<br>1<br>1<br>1<br>1<br>1<br>1              | 1BARG 2BARA 2BARG 4BARG 4BARG 7BARA -1V7BARG* 7BARG -1V14BARG* 14BARG 20BARG 35BARG 70BARG 140BARG 200BARG 350BARG 350BARG                                                                                               | 0.001<br>0.001<br>0.001<br>0.001<br>0.001<br>0.01<br>0.01<br>0.01<br>0.01<br>0.01<br>0.1<br>0.                                                                                                                                                                                                                                                                                                                                                                                                                                                                                                                                                                                                                                                                                                                                                                                                                                                      | 70KGCMG 140KGCMG 200KGCMG 350KGCMG KPa 20KPAG* 35KPAG* 100KPAA 100KPAA 200KPAG 200KPAG 200KPAG 400KPAG 700KPAG 700KPAG                                                                                                                                                                                                                                                                                                                                                                                                                                                                                                                                                                                                                                                                                                                                                                                                                                                                                                                                                                                                                                                                                                                                                                                                                                                                                                                                                                                                                                                                                                                                                                                                                                                                                                                                                                                                                                                                                                                                                                                                         | 0.01<br>0.1<br>0.1<br>0.1<br>0.01<br>0.01<br>0.1<br>0.                                               |
| 6100INHGG 0Z/in² 50ZING* 80ZING* 240ZINA 240ZINA ±240ZING* 480ZING 480ZING 960ZING 1600ZING 1600ZING 1600ZING 1600ZING 3200ZING 4800ZING | 1<br>1<br>Res<br>0.01<br>0.1<br>0.1<br>0.1<br>0.1<br>1<br>1<br>1<br>1<br>1<br>1                     | 1BARG 2BARA 2BARG 4BARG 4BARG 7BARA -1V7BARG* 7BARG -1V14BARG* 14BARG 20BARG 35BARG 70BARG 140BARG 200BARG 350BARG 1ATMA                                                                                                 | 0.001<br>0.001<br>0.001<br>0.001<br>0.001<br>0.01<br>0.01<br>0.01<br>0.01<br>0.01<br>0.01<br>0.1<br>0.                                                                                                                                                                                                                                                                                                                                                                                                                                                                                                                                                                                                                                                                                                                                                                                                                                              | 70KGCMG 140KGCMG 200KGCMG 350KGCMG KPa 20KPAG* 35KPAG* 100KPAA 100KPAA 200KPAG 200KPAG 400KPAG 400KPAG 700KPAG -100V700KPAG -100V1400KPAG*                                                                                                                                                                                                                                                                                                                                                                                                                                                                                                                                                                                                                                                                                                                                                                                                                                                                                                                                                                                                                                                                                                                                                                                                                                                                                                                                                                                                                                                                                                                                                                                                                                                                                                                                                                                                                                                                                                                                                                                     | 0.01<br>0.1<br>0.1<br>0.01<br>0.01<br>0.1<br>0.1<br>0.                                               |
| 6100INHGG                                                                                                                                | 1<br>1<br>Res<br>0.01<br>0.1<br>0.1<br>0.1<br>0.1<br>1<br>1<br>1<br>1<br>1<br>1<br>1<br>1<br>1      | 1BARG 2BARA 2BARG 4BARG 4BARG 7BARA -1V7BARG* 7BARG -1V14BARG* 14BARG 20BARG 35BARG 70BARG 140BARG 200BARG 350BARG atm 1ATMA 1ATMVAC* ±1ATMG*                                                                            | 0.001<br>0.001<br>0.001<br>0.001<br>0.01<br>0.01<br>0.01<br>0.01<br>0.01<br>0.01<br>0.01<br>0.01<br>0.01<br>0.01<br>0.01<br>0.01<br>0.01                                                                                                                                                                                                                                                                                                                                                                                                                                                                                                                                                                                                                                                                                                                                                                                                            | 70KGCMG 140KGCMG 200KGCMG 350KGCMG KPa 20KPAG* 35KPAG* 100KPAA 100KPAAA* 200KPAG 200KPAG 200KPAG 700KPAG 700KPAG 700KPAG -100V700KPAG -100V1400KPAG*                                                                                                                                                                                                                                                                                                                                                                                                                                                                                                                                                                                                                                                                                                                                                                                                                                                                                                                                                                                                                                                                                                                                                                                                                                                                                                                                                                                                                                                                                                                                                                                                                                                                                                                                                                                                                                                                                                                                                                           | 0.01<br>0.1<br>0.1<br>0.1<br>0.0<br>0.0<br>0.1<br>0.1                                                |
| 6100INHGG                                                                                                                                | 1<br>1<br>Res<br>0.01<br>0.1<br>0.1<br>0.1<br>0.1<br>1<br>1<br>1<br>1<br>1<br>1<br>1<br>1<br>1      | 1BARG 2BARA 2BARG 4BARG 4BARG 4BARG 7BARA -1V7BARG* 7BARG 14U14BARG 14BARG 35BARG 35BARG 140BARG 200BARG 350BARG 1ATMA 1ATMA 1ATMYAC* ±1ATMG*                                                                            | 0.001<br>0.001<br>0.001<br>0.001<br>0.001<br>0.01<br>0.01<br>0.01<br>0.01<br>0.01<br>0.01<br>0.1<br>0.                                                                                                                                                                                                                                                                                                                                                                                                                                                                                                                                                                                                                                                                                                                                                                                                                                              | 70KGCMG 140KGCMG 200KGCMG 350KGCMG kPa 20KPAG* 35KPAG* 100KPAAA 100KPAAA* 20KPAG 200KPAG 400KPAG 700KPAG 700KPAG -100V700KPAG 1400KPAG 1400KPAG 200KPAG 200KPAG 200KPAA                                                                                                                                                                                                                                                                                                                                                                                                                                                                                                                                                                                                                                                                                                                                                                                                                                                                                                                                                                                                                                                                                                                                                                                                                                                                                                                                                                                                                                                                                                                                                                                                                                                                                                                                                                                                                                                                                                                                                        | 0.01<br>0.1<br>0.1<br>0.1<br>0.0<br>0.0<br>0.1<br>0.1                                                |
| 6100INHGG                                                                                                                                | 1<br>1<br>Res<br>0.01<br>0.1<br>0.1<br>0.1<br>0.1<br>1<br>1<br>1<br>1<br>1<br>1<br>1<br>1<br>1      | 1BARG 2BARA 2BARG 4BARG 4BARG 4BARG 7BARA -1V7BARG* 7BARG -1V14BARG* 14BARG 20BARG 35BARG 140BARG 200BARG 350BARG atm 1ATMA 1ATMVAC** ±1ATMG* 1ATMG 2ATMA                                                                | 0.001<br>0.001<br>0.001<br>0.001<br>0.01<br>0.01<br>0.01<br>0.01<br>0.01<br>0.01<br>0.01<br>0.1<br>0.                                                                                                                                                                                                                                                                                                                                                                                                                                                                                                                                                                                                                                                                                                                                                                                                                                               | 70KGCMG 140KGCMG 200KGCMG 350KGCMG KPa 20KPAG* 35KPAG* 100KPAA 100KPAA* 100KPAG* 200KPAA 200KPAA 200KPAA 200KPAG 400KPAG 700KPAG -100V1400KPAG* 1400KPAG 200KPAA 350KPAG                                                                                                                                                                                                                                                                                                                                                                                                                                                                                                                                                                                                                                                                                                                                                                                                                                                                                                                                                                                                                                                                                                                                                                                                                                                                                                                                                                                                                                                                                                                                                                                                                                                                                                                                                                                                                                                                                                                                                       | 0.01<br>0.11<br>0.12<br>0.01<br>0.01<br>0.01<br>0.11<br>0.11<br>0.11<br>0.11<br>1.11<br>1.11         |
| 6100INHGG                                                                                                                                | 1<br>1<br>Res<br>0.01<br>0.1<br>0.1<br>0.1<br>0.1<br>1<br>1<br>1<br>1<br>1<br>1<br>1<br>1<br>1      | 1BARG 2BARA 2BARG 4BARG 4BARG 7BARA -1V7BARG* 7BARG -1V14BARG* 14BARG 20BARG 35BARG 70BARG 140BARG 200BARG 350BARG 1ATMA 1ATMA 1ATMAC* ±1ATMG* 2ATMG                                                                     | 0.001<br>0.001<br>0.001<br>0.001<br>0.01<br>0.01<br>0.01<br>0.01<br>0.01<br>0.01<br>0.01<br>0.1<br>0.                                                                                                                                                                                                                                                                                                                                                                                                                                                                                                                                                                                                                                                                                                                                                                                                                                               | 70KGCMG 140KGCMG 200KGCMG 350KGCMG kPa 20KPAG* 35KPAG* 100KPAA 100KPAA* 100KPAG* 200KPAG 200KPAA 200KPAG 700KPAG 700KPAG 700KPAG 700KPAG 200KPAG 350KPAG 350KPAG 350KPAG                                                                                                                                                                                                                                                                                                                                                                                                                                                                                                                                                                                                                                                                                                                                                                                                                                                                                                                                                                                                                                                                                                                                                                                                                                                                                                                                                                                                                                                                                                                                                                                                                                                                                                                                                                                                                                                                                                                                                       | 0.01<br>0.11<br>0.12<br>0.01<br>0.01<br>0.01<br>0.11<br>0.11<br>0.11<br>0.11<br>1.11<br>1.11<br>1.11 |
| 6100INHGG                                                                                                                                | 1<br>1<br>Res<br>0.01<br>0.1<br>0.1<br>0.1<br>0.1<br>1<br>1<br>1<br>1<br>1<br>1<br>1<br>1<br>1      | 1BARG 2BARA 2BARG 4BARG 4BARG 4BARG 7BARA -1V7BARG* 7BARG 14BARG 20BARG 35BARG 70BARG 140BARG 200BARG 350BARG 1ATMA 1ATMVAC* ±1ATMG 2ATMG 4ATMG                                                                          | 0.001<br>0.001<br>0.001<br>0.001<br>0.01<br>0.01<br>0.01<br>0.01<br>0.01<br>0.01<br>0.1<br>0.                                                                                                                                                                                                                                                                                                                                                                                                                                                                                                                                                                                                                                                                                                                                                                                                                                                       | 70KGCMG 140KGCMG 200KGCMG 350KGCMG kPa 20KPAG* 35KPAG* 100KPAA 100KPAA 100KPAG* 100KPAG 200KPAG 400KPAG 700KPAG 700KPAG -100V1400KPAG* 1400KPAG 1400KPAG 3500KPAG 3500KPAG 3500KPAG                                                                                                                                                                                                                                                                                                                                                                                                                                                                                                                                                                                                                                                                                                                                                                                                                                                                                                                                                                                                                                                                                                                                                                                                                                                                                                                                                                                                                                                                                                                                                                                                                                                                                                                                                                                                                                                                                                                                            | 0.01<br>0.1<br>0.1<br>0.1<br>0.0<br>0.0<br>0.0<br>0.1<br>0.1                                         |
| 6100INHGG                                                                                                                                | 1<br>1<br>Res<br>0.01<br>0.1<br>0.1<br>0.1<br>0.1<br>1<br>1<br>1<br>1<br>1<br>1<br>1<br>1<br>1      | 1BARG 2BARA 2BARG 4BARG 4BARG 7BARA -1V7BARG* 7BARG 14U14BARG 20BARG 35BARG 140BARG 140BARG 200BARG 350BARG 1ATMA 1ATMVAC* ±1ATMG* 1ATMG 2ATMA 2ATMG 4ATMG 7ATMA                                                         | 0.001<br>0.001<br>0.001<br>0.001<br>0.001<br>0.001<br>0.01<br>0.01<br>0.01<br>0.01<br>0.01<br>0.1<br>0.                                                                                                                                                                                                                                                                                                                                                                                                                                                                                                                                                                                                                                                                                                                                                                                                                                             | 70KGCMG 140KGCMG 200KGCMG 350KGCMG KPa 20KPAG* 35KPAG* 100KPAA 100KPAG* 100KPAG* 20KPAG* 100KPAG 200KPAG 700KPAG 700KPAG -100V700KPAG* 1400KPAG 200KPAG 3500KPAG -100V1400KPAG*                                                                                                                                                                                                                                                                                                                                                                                                                                                                                                                                                                                                                                                                                                                                                                                                                                                                                                                                                                                                                                                                                                                                                                                                                                                                                                                                                                                                                                                                                                                                                                                                                                                                                                                                                                                                                                                                                                                                                | 0.01<br>0.1<br>0.1<br>0.1<br>0.0<br>0.0<br>0.0<br>0.1<br>0.1                                         |
| 6100INHGG                                                                                                                                | 1<br>1<br>Res<br>0.01<br>0.1<br>0.1<br>0.1<br>0.1<br>1<br>1<br>1<br>1<br>1<br>1<br>1<br>1<br>1      | 1BARG 2BARA 2BARG 4BARG 4BARG 7BARA -1V7BARG* 7BARG -1V14BARG* 14BARG 20BARG 35BARG 70BARG 140BARG 200BARG 350BARG 1ATMA 1ATMYAC* ±1ATMG* 1ATMG 4ATMG 7ATMA -1V7ATMG*                                                    | 0.001<br>0.001<br>0.001<br>0.001<br>0.001<br>0.01<br>0.01<br>0.01<br>0.01<br>0.01<br>0.1<br>0.                                                                                                                                                                                                                                                                                                                                                                                                                                                                                                                                                                                                                                                                                                                                                                                                                                                      | 70KGCMG 140KGCMG 200KGCMG 350KGCMG KPa 20KPAG* 35KPAG* 100KPAA 100KPAAA* 100KPAG* 200KPAG 200KPAG 200KPAG 200KPAG 100VPAG 100VPAG 700KPAG 100VPAG                                                                                                                                                                                                                                                                                                                                                                                                                                                                                                                                                                                                                                                                                                                                                                                                                                                                                                                                                                                                                                                                                                                                                                                                                                                                                                                                                                                                                                                                                                                                                                                                                                                                                                                              | 0.01 0.1 0.1 0.1 0.1 0.1 0.0 0.01 0.1 0.                                                             |
| 6100INHGG                                                                                                                                | 1<br>1<br>Res<br>0.01<br>0.1<br>0.1<br>0.1<br>0.1<br>1<br>1<br>1<br>1<br>1<br>1<br>1<br>1<br>1      | 1BARG 2BARA 2BARG 2BARG 4BARG 4BARG 7BARA -1V7BARG* 7BARG 1V14BARG 20BARG 35BARG 70BARG 140BARG 200BARG 350BARG 4TM 1ATMA 1ATMVAC* ±1ATMG 2ATMA 2ATMG 4ATMG 7ATMA -1V7ATMG*                                              | 0.001<br>0.001<br>0.001<br>0.001<br>0.001<br>0.001<br>0.01<br>0.01<br>0.01<br>0.01<br>0.01<br>0.1<br>0.                                                                                                                                                                                                                                                                                                                                                                                                                                                                                                                                                                                                                                                                                                                                                                                                                                             | 70KGCMG 140KGCMG 200KGCMG 350KGCMG kPa 20KPAG* 35KPAG* 100KPAAA 100KPAAA* 100KPAG* 200KPAG 200KPAG 200KPAG 400KPAG 700KPAG 700KPAG 1400KPAG* 1400KPAG 200KPAG 200KPAG -100V140KPAG* 1400KPAG 2000KPAG -100V140KPAG* 0700KPAG -01V1.4MPAG*                                                                                                                                                                                                                                                                                                                                                                                                                                                                                                                                                                                                                                                                                                                                                                                                                                                                                                                                                                                                                                                                                                                                                                                                                                                                                                                                                                                                                                                                                                                                                                                                                                                                                                                                                                                                                                                                                      | 0.01 0.1 0.1 0.1 0.1 0.1 0.0 0.01 0.1 0.                                                             |
| 6100INHGG                                                                                                                                | 1<br>1<br>Res<br>0.01<br>0.1<br>0.1<br>0.1<br>0.1<br>1<br>1<br>1<br>1<br>1<br>1<br>1<br>1<br>1      | 1BARG 2BARA 2BARG 2BARG 4BARG 4BARG 7BARA -1V7BARG* 7BARG -1V14BARG* 14BARG 20BARG 35BARG 140BARG 200BARG 350BARG 14MMA 1ATMMA 1ATMMA 2ATMG 4ATMG 7ATMG -1V7ATMG*                                                        | 0.001<br>0.001<br>0.001<br>0.001<br>0.001<br>0.01<br>0.01<br>0.01<br>0.01<br>0.01<br>0.1<br>0.                                                                                                                                                                                                                                                                                                                                                                                                                                                                                                                                                                                                                                                                                                                                                                                                                                                      | 70KGCMG 140KGCMG 140KGCMG 200KGCMG 350KGCMG kPa 20KPAG* 100KPAA 100KPAA 100KPAG* 100KPAG 200KPAA 200KPAG 400KPAG 400KPAG 700KPAG 100V1400KPAG* 1400KPAG 200KPAA 200KPAA -100V1400KPAG* 0-100V1400KPAG* 1400KPAG 0-10V140KPAG* 1400KPAG 1-00V140KPAG*                                                                                                                                                                                                                                                                                                                                                                                                                                                                                                                                                                                                                                                                                                                                                                                                                                                                                                                                                                                                                                                                                                                                                                                                                                                                                                                                                                                                                                                                                                                                                                                                                                                                                                   | 0.01 0.1 0.1 0.1 0.1 0.1 0.1 0.1 0.1 0.1                                                             |
| 6100INHGG                                                                                                                                | 1<br>1<br>Res<br>0.01<br>0.1<br>0.1<br>0.1<br>0.1<br>1<br>1<br>1<br>1<br>1<br>1<br>1<br>1<br>1      | 1BARG 2BARA 2BARG 2BARA 2BARG 4BARG 7BARA -1V7BARG* 7BARG -1V14BARG* 14BARG 20BARG 35BARG 140BARG 200BARG 350BARG 14TMA 1ATMA 1ATMA 2ATMG 4ATMG 7ATMA -1V7ATMG* 14ATMG -1V14ATMG*                                        | 0.001<br>0.001<br>0.001<br>0.001<br>0.001<br>0.01<br>0.01<br>0.01<br>0.01<br>0.01<br>0.1<br>0.                                                                                                                                                                                                                                                                                                                                                                                                                                                                                                                                                                                                                                                                                                                                                                                                                                                      | 70KGCMG 140KGCMG 140KGCMG 200KGCMG 350KGCMG kPa 20KPAG* 35KPAG* 100KPAA 100KPAA 100KPAG* 100KPAG 200KPAA 200KPAG 400KPAG 700KPAG 700KPAG -100V1400KPAG* 1400KPAG 2000KPAG 200KPAG -10V140OKPAG -10V140OKPAG -10V140OKPAG 140MPAG -0.1V1.4MPAG* 1.4MPAG 2MPAG                                                                                                                                                                                                                                                                                                                                                                                                                                                                                                                                                                                                                                                                                                                                                                                                                                                                                                                                                                                                                                                                                                                                                                                                                                                                                                                                                                                                                                                                                                                                                                                                                                                                                                                                                                                                                                                                   | 0.01 0.1 0.1 0.1 0.1 0.1 0.1 0.1 0.1 0.1                                                             |
| 6100INHGG                                                                                                                                | 1<br>1<br>Res<br>0.01<br>0.1<br>0.1<br>0.1<br>0.1<br>1<br>1<br>1<br>1<br>1<br>1<br>1<br>1<br>1      | 1BARG 2BARA 2BARG 2BARG 4BARG 4BARG 7BARA -1V7BARG* 7BARG -1V14BARG* 14BARG 20BARG 35BARG 140BARG 200BARG 350BARG 14MMA 1ATMMA 1ATMMA 2ATMG 4ATMG 7ATMG -1V7ATMG*                                                        | 0.001<br>0.001<br>0.001<br>0.001<br>0.001<br>0.01<br>0.01<br>0.01<br>0.01<br>0.01<br>0.1<br>0.                                                                                                                                                                                                                                                                                                                                                                                                                                                                                                                                                                                                                                                                                                                                                                                                                                                      | 70KGCMG 140KGCMG 140KGCMG 200KGCMG 350KGCMG kPa 20KPAG* 100KPAA 100KPAA 100KPAG* 100KPAG 200KPAA 200KPAG 400KPAG 400KPAG 700KPAG 100V1400KPAG* 1400KPAG 200KPAA 200KPAA -100V1400KPAG* 0-100V1400KPAG* 1400KPAG 0-10V140KPAG* 1400KPAG 1-00V140KPAG*                                                                                                                                                                                                                                                                                                                                                                                                                                                                                                                                                                                                                                                                                                                                                                                                                                                                                                                                                                                                                                                                                                                                                                                                                                                                                                                                                                                                                                                                                                                                                                                                                                                                                                   | 0.01 0.1 0.1 0.1 0.1 0.1 0.1 0.1 0.1 0.1                                                             |
| 6100INHGG                                                                                                                                | 1<br>1<br>1<br>Res<br>0.01<br>0.1<br>0.1<br>0.1<br>0.1<br>1<br>1<br>1<br>1<br>1<br>1<br>1<br>1<br>1 | 1BARG 2BARA 2BARG 4BARG 4BARG 7BARA -1V7BARG* 7BARG 1V14BARG* 14BARG 20BARG 35BARG 140BARG 200BARG 350BARG 14TMA 1ATMA 1ATMAC* ±1ATMG* 1ATMA 2ATMG 7ATMA -1V7ATMG* 14ATMG 1-1V14ATMG* 14ATMG 20ATMG                      | 0.001<br>0.001<br>0.001<br>0.001<br>0.001<br>0.001<br>0.01<br>0.01<br>0.01<br>0.01<br>0.1<br>0.                                                                                                                                                                                                                                                                                                                                                                                                                                                                                                                                                                                                                                                                                                                                                                                                                                                     | 70KGCMG 140KGCMG 140KGCMG 200KGCMG 350KGCMG kPa 20KPAG* 35KPAG* 100KPAA 100KPAA 100KPAG* 100KPAG 200KPAA 200KPAG 400KPAG 700KPAG 700KPAG 700KPAG 100V700KPAG* 1400KPAG 2000KPAG 3500KPAG 0-10V140KPAG 700KPAG 1400KPAG 1500KPAG 1400KPAG 1400KPAG 1500KPAG 1600KPAG 1600 | 0.1 0.1 0.1 0.1 0.1 0.1 0.1 0.1 0.1 0.1                                                              |
| 6100INHGG                                                                                                                                | 1 1 Res 0.01 0.1 0.1 0.1 1 1 1 1 1 1 1 1 1 1 1                                                      | 1BARG 2BARA 2BARG 4BARG 4BARG 4BARG 7BARA -1V7BARG* 7BARG 1V14BARG 20BARG 35BARG 70BARG 140BARG 200BARG 350BARG 350BARG 41ATMA 1ATMVAC* ±1ATMG* 2ATMG 4ATMG 7ATMG -1V7ATMG* 7ATMG 20ATMG 34ATMG 34ATMG                   | 0.001<br>0.001<br>0.001<br>0.001<br>0.001<br>0.001<br>0.01<br>0.01<br>0.01<br>0.01<br>0.1<br>0.                                                                                                                                                                                                                                                                                                                                                                                                                                                                                                                                                                                                                                                                                                                                                                                                                                                     | 70KGCMG 140KGCMG 140KGCMG 200KGCMG 350KGCMG KPa 20KPAG* 35KPAG* 100KPAA 100KPAA 100KPAG* 100KPAG 200KPAG 400KPAG 700KPAG 700KPAG -100V1400KPAG* 1400KPAG 3500KPAG -0.1V0.7MPAG* 0.7MPAG -0.1V1.4MPAG* 1.4MPAG 2MPAG 3.5MPAG 7MPAG                                                                                                                                                                                                                                                                                                                                                                                                                                                                                                                                                                                                                                                                                                                                                                                                                                                                                                                                                                                                                                                                                                                                                                                                                                                                                                                                                                                                                                                                                                                                                                                                                                                                                                                                                                                                                                                                                              | 0.01 0.1 0.1 0.1 0.1 0.1 0.1 0.1 0.1 0.1                                                             |
| 6100INHGG                                                                                                                                | 1 1 Res 0.01 0.1 0.1 1 1 1 1 1 1 1 1 1 1 1 1 1                                                      | 1BARG 2BARA 2BARG 2BARG 4BARG 7BARA -1V7BARG* 7BARG -1V14BARG* 14BARG 20BARG 35BARG 70BARG 140BARG 200BARG 350BARG 4TMA 1ATMA 1ATMYAC* ±1ATMG* 1ATMG 7ATMA -1V7ATMG* 7ATMG -1V14ATMG* 144TMG 20ATMG 34ATMG 34ATMG 70ATMG | 0.001<br>0.001<br>0.001<br>0.001<br>0.001<br>0.01<br>0.01<br>0.01<br>0.01<br>0.01<br>0.01<br>0.01<br>0.01<br>0.001<br>0.001<br>0.001<br>0.001<br>0.001<br>0.001<br>0.001<br>0.001<br>0.001<br>0.001<br>0.001<br>0.001<br>0.001<br>0.001<br>0.001<br>0.001<br>0.001<br>0.001<br>0.001<br>0.001<br>0.001<br>0.001<br>0.001<br>0.001<br>0.001<br>0.001<br>0.001<br>0.001<br>0.001<br>0.001<br>0.001<br>0.001<br>0.001<br>0.001<br>0.001<br>0.001<br>0.001<br>0.001<br>0.001<br>0.001<br>0.001<br>0.001<br>0.001<br>0.001<br>0.001<br>0.001<br>0.001<br>0.001<br>0.001<br>0.001<br>0.001<br>0.001<br>0.001<br>0.001<br>0.001<br>0.001<br>0.001<br>0.001<br>0.001<br>0.001<br>0.001<br>0.001<br>0.001<br>0.001<br>0.001<br>0.001<br>0.001<br>0.001<br>0.001<br>0.001<br>0.001<br>0.001<br>0.001<br>0.001<br>0.001<br>0.001<br>0.001<br>0.001<br>0.001<br>0.001<br>0.001<br>0.001<br>0.001<br>0.001<br>0.001<br>0.001<br>0.001<br>0.001<br>0.001<br>0.001 | 70KGCMG 140KGCMG 200KGCMG 200KGCMG 350KGCMG kPa 20KPAG* 100KPAA* 100KPAA* 100KPAG* 200KPAG 200KPAG 200KPAG 400KPAG 700KPAG -100V700KPAG -100V700KPAG 1400KPAG 2000KPAG 3500KPAG 700KPAG -100V1400KPAG* 1400KPAG -10V140MPAG* 1400KPAG 350MPAG 700KPAG 700KPAG 1400KPAG 350MPAG 70MPAG 14MPAG 1.4MPAG 1.4MPAG 1.4MPAG 14MPAG                                                                                                                                                                                                                                                                                                                                                                                                                                                                                                                                                                                                                                                                                                                                                                                                                                                                                                                                                                                                                                                                                                                                                                                                                                                                                                                                                                                                                                                                                                                                                                                                                                                                                                                                                                                                    | 0.01<br>0.1<br>0.1<br>0.1<br>0.1<br>0.0<br>0.0<br>0.1<br>0.1<br>0.1                                  |