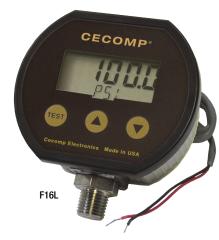

## **Ranges and Resolution**

| * IIA I'                                                                                                                                 | v. 1103                                                                                             | olullott is tixed a                                                                                                                                                                                                      |                                                                                                                                                                                                                                                                                                                                                                                                                                                                                                                                                                                                                                                                                                                                                                                                                                                                                                                                                     | cated in table.                                                                                                                                                                                                                                                                                                                                                                                                                                                                                                                                                                                                                                                                                                                                                                                                                                                                                                                                                                                                                                                                                                                                                                                                                                                                                                                                                                                                                                                                                                                                                                                                                                                                                                                                                                                                                                                                                                                                                                                                                                                                                                                |                                                                                                      |
|------------------------------------------------------------------------------------------------------------------------------------------|-----------------------------------------------------------------------------------------------------|--------------------------------------------------------------------------------------------------------------------------------------------------------------------------------------------------------------------------|-----------------------------------------------------------------------------------------------------------------------------------------------------------------------------------------------------------------------------------------------------------------------------------------------------------------------------------------------------------------------------------------------------------------------------------------------------------------------------------------------------------------------------------------------------------------------------------------------------------------------------------------------------------------------------------------------------------------------------------------------------------------------------------------------------------------------------------------------------------------------------------------------------------------------------------------------------|--------------------------------------------------------------------------------------------------------------------------------------------------------------------------------------------------------------------------------------------------------------------------------------------------------------------------------------------------------------------------------------------------------------------------------------------------------------------------------------------------------------------------------------------------------------------------------------------------------------------------------------------------------------------------------------------------------------------------------------------------------------------------------------------------------------------------------------------------------------------------------------------------------------------------------------------------------------------------------------------------------------------------------------------------------------------------------------------------------------------------------------------------------------------------------------------------------------------------------------------------------------------------------------------------------------------------------------------------------------------------------------------------------------------------------------------------------------------------------------------------------------------------------------------------------------------------------------------------------------------------------------------------------------------------------------------------------------------------------------------------------------------------------------------------------------------------------------------------------------------------------------------------------------------------------------------------------------------------------------------------------------------------------------------------------------------------------------------------------------------------------|------------------------------------------------------------------------------------------------------|
| * -HA option no                                                                                                                          |                                                                                                     |                                                                                                                                                                                                                          |                                                                                                                                                                                                                                                                                                                                                                                                                                                                                                                                                                                                                                                                                                                                                                                                                                                                                                                                                     |                                                                                                                                                                                                                                                                                                                                                                                                                                                                                                                                                                                                                                                                                                                                                                                                                                                                                                                                                                                                                                                                                                                                                                                                                                                                                                                                                                                                                                                                                                                                                                                                                                                                                                                                                                                                                                                                                                                                                                                                                                                                                                                                |                                                                                                      |
| PSI                                                                                                                                      | Res                                                                                                 | inH2O                                                                                                                                                                                                                    | Res                                                                                                                                                                                                                                                                                                                                                                                                                                                                                                                                                                                                                                                                                                                                                                                                                                                                                                                                                 | Torr                                                                                                                                                                                                                                                                                                                                                                                                                                                                                                                                                                                                                                                                                                                                                                                                                                                                                                                                                                                                                                                                                                                                                                                                                                                                                                                                                                                                                                                                                                                                                                                                                                                                                                                                                                                                                                                                                                                                                                                                                                                                                                                           | Res                                                                                                  |
|                                                                                                                                          | 0.001                                                                                               | 85INH20G*                                                                                                                                                                                                                | 0.1                                                                                                                                                                                                                                                                                                                                                                                                                                                                                                                                                                                                                                                                                                                                                                                                                                                                                                                                                 | 760TORRA                                                                                                                                                                                                                                                                                                                                                                                                                                                                                                                                                                                                                                                                                                                                                                                                                                                                                                                                                                                                                                                                                                                                                                                                                                                                                                                                                                                                                                                                                                                                                                                                                                                                                                                                                                                                                                                                                                                                                                                                                                                                                                                       | 0.1                                                                                                  |
| 5PSIG*                                                                                                                                   | 0.001                                                                                               | 140INH20G*                                                                                                                                                                                                               | 0.1                                                                                                                                                                                                                                                                                                                                                                                                                                                                                                                                                                                                                                                                                                                                                                                                                                                                                                                                                 | 760TORRVAC*                                                                                                                                                                                                                                                                                                                                                                                                                                                                                                                                                                                                                                                                                                                                                                                                                                                                                                                                                                                                                                                                                                                                                                                                                                                                                                                                                                                                                                                                                                                                                                                                                                                                                                                                                                                                                                                                                                                                                                                                                                                                                                                    | 0.1                                                                                                  |
| 15PSIA                                                                                                                                   | 0.01                                                                                                | 400INH20A                                                                                                                                                                                                                | 0.1                                                                                                                                                                                                                                                                                                                                                                                                                                                                                                                                                                                                                                                                                                                                                                                                                                                                                                                                                 | 1600TORRA                                                                                                                                                                                                                                                                                                                                                                                                                                                                                                                                                                                                                                                                                                                                                                                                                                                                                                                                                                                                                                                                                                                                                                                                                                                                                                                                                                                                                                                                                                                                                                                                                                                                                                                                                                                                                                                                                                                                                                                                                                                                                                                      | 1                                                                                                    |
| 15PSIVAC*                                                                                                                                | 0.01                                                                                                | 400INH20VAC*                                                                                                                                                                                                             | 0.1                                                                                                                                                                                                                                                                                                                                                                                                                                                                                                                                                                                                                                                                                                                                                                                                                                                                                                                                                 | mmHg                                                                                                                                                                                                                                                                                                                                                                                                                                                                                                                                                                                                                                                                                                                                                                                                                                                                                                                                                                                                                                                                                                                                                                                                                                                                                                                                                                                                                                                                                                                                                                                                                                                                                                                                                                                                                                                                                                                                                                                                                                                                                                                           | Res                                                                                                  |
| ±15PSIG*                                                                                                                                 | 0.01                                                                                                | ±400INH20G*                                                                                                                                                                                                              | 1                                                                                                                                                                                                                                                                                                                                                                                                                                                                                                                                                                                                                                                                                                                                                                                                                                                                                                                                                   | 150MMHGG*                                                                                                                                                                                                                                                                                                                                                                                                                                                                                                                                                                                                                                                                                                                                                                                                                                                                                                                                                                                                                                                                                                                                                                                                                                                                                                                                                                                                                                                                                                                                                                                                                                                                                                                                                                                                                                                                                                                                                                                                                                                                                                                      | 0.1                                                                                                  |
| 3-15PSIG                                                                                                                                 | 0.01                                                                                                | 400INH20G                                                                                                                                                                                                                | 0.1                                                                                                                                                                                                                                                                                                                                                                                                                                                                                                                                                                                                                                                                                                                                                                                                                                                                                                                                                 | 260MMHGG*                                                                                                                                                                                                                                                                                                                                                                                                                                                                                                                                                                                                                                                                                                                                                                                                                                                                                                                                                                                                                                                                                                                                                                                                                                                                                                                                                                                                                                                                                                                                                                                                                                                                                                                                                                                                                                                                                                                                                                                                                                                                                                                      | 0.1                                                                                                  |
| 15PSIG                                                                                                                                   | 0.01                                                                                                | 850INH20A                                                                                                                                                                                                                | 1                                                                                                                                                                                                                                                                                                                                                                                                                                                                                                                                                                                                                                                                                                                                                                                                                                                                                                                                                   | 760MMHGA                                                                                                                                                                                                                                                                                                                                                                                                                                                                                                                                                                                                                                                                                                                                                                                                                                                                                                                                                                                                                                                                                                                                                                                                                                                                                                                                                                                                                                                                                                                                                                                                                                                                                                                                                                                                                                                                                                                                                                                                                                                                                                                       | 0.1                                                                                                  |
| 30PSIA                                                                                                                                   | 0.01                                                                                                | 850INH20G                                                                                                                                                                                                                | 1                                                                                                                                                                                                                                                                                                                                                                                                                                                                                                                                                                                                                                                                                                                                                                                                                                                                                                                                                   | 760MMHGVAC*                                                                                                                                                                                                                                                                                                                                                                                                                                                                                                                                                                                                                                                                                                                                                                                                                                                                                                                                                                                                                                                                                                                                                                                                                                                                                                                                                                                                                                                                                                                                                                                                                                                                                                                                                                                                                                                                                                                                                                                                                                                                                                                    | 0.1                                                                                                  |
| 30PSIG<br>60PSIG                                                                                                                         | 0.01                                                                                                | 1700INH20G<br>2800INH20A                                                                                                                                                                                                 | 1                                                                                                                                                                                                                                                                                                                                                                                                                                                                                                                                                                                                                                                                                                                                                                                                                                                                                                                                                   | ±760MMHGG*                                                                                                                                                                                                                                                                                                                                                                                                                                                                                                                                                                                                                                                                                                                                                                                                                                                                                                                                                                                                                                                                                                                                                                                                                                                                                                                                                                                                                                                                                                                                                                                                                                                                                                                                                                                                                                                                                                                                                                                                                                                                                                                     | 1                                                                                                    |
| 100PSIA                                                                                                                                  | 0.01                                                                                                | -400V2800INHGG*                                                                                                                                                                                                          | 1                                                                                                                                                                                                                                                                                                                                                                                                                                                                                                                                                                                                                                                                                                                                                                                                                                                                                                                                                   | 1600MMHGA                                                                                                                                                                                                                                                                                                                                                                                                                                                                                                                                                                                                                                                                                                                                                                                                                                                                                                                                                                                                                                                                                                                                                                                                                                                                                                                                                                                                                                                                                                                                                                                                                                                                                                                                                                                                                                                                                                                                                                                                                                                                                                                      | 0.1                                                                                                  |
| -15V100PSIG*                                                                                                                             | 0.1                                                                                                 | 2800INH20G                                                                                                                                                                                                               | 1                                                                                                                                                                                                                                                                                                                                                                                                                                                                                                                                                                                                                                                                                                                                                                                                                                                                                                                                                   | 1600MMHGG                                                                                                                                                                                                                                                                                                                                                                                                                                                                                                                                                                                                                                                                                                                                                                                                                                                                                                                                                                                                                                                                                                                                                                                                                                                                                                                                                                                                                                                                                                                                                                                                                                                                                                                                                                                                                                                                                                                                                                                                                                                                                                                      | 1                                                                                                    |
| 100PSIG                                                                                                                                  | 0.1                                                                                                 | -400V5500INH20G*                                                                                                                                                                                                         | 1                                                                                                                                                                                                                                                                                                                                                                                                                                                                                                                                                                                                                                                                                                                                                                                                                                                                                                                                                   | 3100MMHGG                                                                                                                                                                                                                                                                                                                                                                                                                                                                                                                                                                                                                                                                                                                                                                                                                                                                                                                                                                                                                                                                                                                                                                                                                                                                                                                                                                                                                                                                                                                                                                                                                                                                                                                                                                                                                                                                                                                                                                                                                                                                                                                      | 1                                                                                                    |
| -15V200PSIG*                                                                                                                             | 0.1                                                                                                 | 5500INH20G                                                                                                                                                                                                               | 1                                                                                                                                                                                                                                                                                                                                                                                                                                                                                                                                                                                                                                                                                                                                                                                                                                                                                                                                                   | 5200MMHGA                                                                                                                                                                                                                                                                                                                                                                                                                                                                                                                                                                                                                                                                                                                                                                                                                                                                                                                                                                                                                                                                                                                                                                                                                                                                                                                                                                                                                                                                                                                                                                                                                                                                                                                                                                                                                                                                                                                                                                                                                                                                                                                      | 1                                                                                                    |
| 200PSIG                                                                                                                                  | 0.1                                                                                                 | ftH2O                                                                                                                                                                                                                    | Res                                                                                                                                                                                                                                                                                                                                                                                                                                                                                                                                                                                                                                                                                                                                                                                                                                                                                                                                                 | -760V5200MMHGG*                                                                                                                                                                                                                                                                                                                                                                                                                                                                                                                                                                                                                                                                                                                                                                                                                                                                                                                                                                                                                                                                                                                                                                                                                                                                                                                                                                                                                                                                                                                                                                                                                                                                                                                                                                                                                                                                                                                                                                                                                                                                                                                | 1                                                                                                    |
| 300PSIG                                                                                                                                  | 0.1                                                                                                 | 7FTH20*                                                                                                                                                                                                                  | 0.001                                                                                                                                                                                                                                                                                                                                                                                                                                                                                                                                                                                                                                                                                                                                                                                                                                                                                                                                               | 5200MMHGG                                                                                                                                                                                                                                                                                                                                                                                                                                                                                                                                                                                                                                                                                                                                                                                                                                                                                                                                                                                                                                                                                                                                                                                                                                                                                                                                                                                                                                                                                                                                                                                                                                                                                                                                                                                                                                                                                                                                                                                                                                                                                                                      | 1                                                                                                    |
| 500PSIG                                                                                                                                  | 0.1                                                                                                 | 12FTH20*                                                                                                                                                                                                                 | 0.01                                                                                                                                                                                                                                                                                                                                                                                                                                                                                                                                                                                                                                                                                                                                                                                                                                                                                                                                                | g/cm²                                                                                                                                                                                                                                                                                                                                                                                                                                                                                                                                                                                                                                                                                                                                                                                                                                                                                                                                                                                                                                                                                                                                                                                                                                                                                                                                                                                                                                                                                                                                                                                                                                                                                                                                                                                                                                                                                                                                                                                                                                                                                                                          | Res                                                                                                  |
| 1000PSIG                                                                                                                                 | 1                                                                                                   | 35FTH20                                                                                                                                                                                                                  | 0.01                                                                                                                                                                                                                                                                                                                                                                                                                                                                                                                                                                                                                                                                                                                                                                                                                                                                                                                                                | 200GCMG*                                                                                                                                                                                                                                                                                                                                                                                                                                                                                                                                                                                                                                                                                                                                                                                                                                                                                                                                                                                                                                                                                                                                                                                                                                                                                                                                                                                                                                                                                                                                                                                                                                                                                                                                                                                                                                                                                                                                                                                                                                                                                                                       | 0.1                                                                                                  |
| 2000PSIG                                                                                                                                 | 1                                                                                                   | 70FTH20                                                                                                                                                                                                                  | 0.01                                                                                                                                                                                                                                                                                                                                                                                                                                                                                                                                                                                                                                                                                                                                                                                                                                                                                                                                                | 350GCMG*                                                                                                                                                                                                                                                                                                                                                                                                                                                                                                                                                                                                                                                                                                                                                                                                                                                                                                                                                                                                                                                                                                                                                                                                                                                                                                                                                                                                                                                                                                                                                                                                                                                                                                                                                                                                                                                                                                                                                                                                                                                                                                                       | 0.1                                                                                                  |
| 3000PSIG                                                                                                                                 | 1                                                                                                   | 140FTH20                                                                                                                                                                                                                 | 0.1                                                                                                                                                                                                                                                                                                                                                                                                                                                                                                                                                                                                                                                                                                                                                                                                                                                                                                                                                 | 1000GCMA                                                                                                                                                                                                                                                                                                                                                                                                                                                                                                                                                                                                                                                                                                                                                                                                                                                                                                                                                                                                                                                                                                                                                                                                                                                                                                                                                                                                                                                                                                                                                                                                                                                                                                                                                                                                                                                                                                                                                                                                                                                                                                                       | 1                                                                                                    |
| 5000PSIG                                                                                                                                 | 1                                                                                                   | 230FTH20                                                                                                                                                                                                                 | 0.1                                                                                                                                                                                                                                                                                                                                                                                                                                                                                                                                                                                                                                                                                                                                                                                                                                                                                                                                                 | 1000GCMVAC*                                                                                                                                                                                                                                                                                                                                                                                                                                                                                                                                                                                                                                                                                                                                                                                                                                                                                                                                                                                                                                                                                                                                                                                                                                                                                                                                                                                                                                                                                                                                                                                                                                                                                                                                                                                                                                                                                                                                                                                                                                                                                                                    | 1                                                                                                    |
| inHg/PSI                                                                                                                                 | Res                                                                                                 | 460FTH20                                                                                                                                                                                                                 | .1                                                                                                                                                                                                                                                                                                                                                                                                                                                                                                                                                                                                                                                                                                                                                                                                                                                                                                                                                  | ±1000GCMG*                                                                                                                                                                                                                                                                                                                                                                                                                                                                                                                                                                                                                                                                                                                                                                                                                                                                                                                                                                                                                                                                                                                                                                                                                                                                                                                                                                                                                                                                                                                                                                                                                                                                                                                                                                                                                                                                                                                                                                                                                                                                                                                     | 1                                                                                                    |
| -30V15PSIG*                                                                                                                              | 0.01                                                                                                | 700FTH20                                                                                                                                                                                                                 | 0.1                                                                                                                                                                                                                                                                                                                                                                                                                                                                                                                                                                                                                                                                                                                                                                                                                                                                                                                                                 | 1000GCMG                                                                                                                                                                                                                                                                                                                                                                                                                                                                                                                                                                                                                                                                                                                                                                                                                                                                                                                                                                                                                                                                                                                                                                                                                                                                                                                                                                                                                                                                                                                                                                                                                                                                                                                                                                                                                                                                                                                                                                                                                                                                                                                       | 1                                                                                                    |
| -30V100PSIG*                                                                                                                             | 0.1                                                                                                 | 1150FTH20                                                                                                                                                                                                                | 1                                                                                                                                                                                                                                                                                                                                                                                                                                                                                                                                                                                                                                                                                                                                                                                                                                                                                                                                                   | 2100GCMA                                                                                                                                                                                                                                                                                                                                                                                                                                                                                                                                                                                                                                                                                                                                                                                                                                                                                                                                                                                                                                                                                                                                                                                                                                                                                                                                                                                                                                                                                                                                                                                                                                                                                                                                                                                                                                                                                                                                                                                                                                                                                                                       | 1                                                                                                    |
| -30V200PSIG*                                                                                                                             | 0.1                                                                                                 | 2300FTH20                                                                                                                                                                                                                | 1                                                                                                                                                                                                                                                                                                                                                                                                                                                                                                                                                                                                                                                                                                                                                                                                                                                                                                                                                   | 2100GCMG                                                                                                                                                                                                                                                                                                                                                                                                                                                                                                                                                                                                                                                                                                                                                                                                                                                                                                                                                                                                                                                                                                                                                                                                                                                                                                                                                                                                                                                                                                                                                                                                                                                                                                                                                                                                                                                                                                                                                                                                                                                                                                                       | 1                                                                                                    |
| inHg                                                                                                                                     | Res                                                                                                 | 4600FTH20                                                                                                                                                                                                                | 1                                                                                                                                                                                                                                                                                                                                                                                                                                                                                                                                                                                                                                                                                                                                                                                                                                                                                                                                                   | 4200GCMG                                                                                                                                                                                                                                                                                                                                                                                                                                                                                                                                                                                                                                                                                                                                                                                                                                                                                                                                                                                                                                                                                                                                                                                                                                                                                                                                                                                                                                                                                                                                                                                                                                                                                                                                                                                                                                                                                                                                                                                                                                                                                                                       | 1                                                                                                    |
| 6INHGG*                                                                                                                                  | 0.001                                                                                               | 6900FTH20                                                                                                                                                                                                                | 1                                                                                                                                                                                                                                                                                                                                                                                                                                                                                                                                                                                                                                                                                                                                                                                                                                                                                                                                                   | 7000GCMA                                                                                                                                                                                                                                                                                                                                                                                                                                                                                                                                                                                                                                                                                                                                                                                                                                                                                                                                                                                                                                                                                                                                                                                                                                                                                                                                                                                                                                                                                                                                                                                                                                                                                                                                                                                                                                                                                                                                                                                                                                                                                                                       | 1                                                                                                    |
| 10INHGG*                                                                                                                                 | 0.01                                                                                                | mbar                                                                                                                                                                                                                     | Res                                                                                                                                                                                                                                                                                                                                                                                                                                                                                                                                                                                                                                                                                                                                                                                                                                                                                                                                                 | 7000GCMG                                                                                                                                                                                                                                                                                                                                                                                                                                                                                                                                                                                                                                                                                                                                                                                                                                                                                                                                                                                                                                                                                                                                                                                                                                                                                                                                                                                                                                                                                                                                                                                                                                                                                                                                                                                                                                                                                                                                                                                                                                                                                                                       | 1                                                                                                    |
| 30INHGA                                                                                                                                  | 0.01                                                                                                | 200MBARG*                                                                                                                                                                                                                | 0.1                                                                                                                                                                                                                                                                                                                                                                                                                                                                                                                                                                                                                                                                                                                                                                                                                                                                                                                                                 | kg/cm²                                                                                                                                                                                                                                                                                                                                                                                                                                                                                                                                                                                                                                                                                                                                                                                                                                                                                                                                                                                                                                                                                                                                                                                                                                                                                                                                                                                                                                                                                                                                                                                                                                                                                                                                                                                                                                                                                                                                                                                                                                                                                                                         | Res                                                                                                  |
| 30INHGVAC*                                                                                                                               | 0.01                                                                                                | 350MBARG*                                                                                                                                                                                                                | 0.1                                                                                                                                                                                                                                                                                                                                                                                                                                                                                                                                                                                                                                                                                                                                                                                                                                                                                                                                                 | 1KGCMA                                                                                                                                                                                                                                                                                                                                                                                                                                                                                                                                                                                                                                                                                                                                                                                                                                                                                                                                                                                                                                                                                                                                                                                                                                                                                                                                                                                                                                                                                                                                                                                                                                                                                                                                                                                                                                                                                                                                                                                                                                                                                                                         | 0.00                                                                                                 |
| ±30INHGG*                                                                                                                                | 0.01                                                                                                | 1000MBARA                                                                                                                                                                                                                | 1                                                                                                                                                                                                                                                                                                                                                                                                                                                                                                                                                                                                                                                                                                                                                                                                                                                                                                                                                   | 1KGCMVAC*                                                                                                                                                                                                                                                                                                                                                                                                                                                                                                                                                                                                                                                                                                                                                                                                                                                                                                                                                                                                                                                                                                                                                                                                                                                                                                                                                                                                                                                                                                                                                                                                                                                                                                                                                                                                                                                                                                                                                                                                                                                                                                                      | 0.00                                                                                                 |
| 30INHGG                                                                                                                                  | 0.01                                                                                                | 1000MBARVAC                                                                                                                                                                                                              | 1                                                                                                                                                                                                                                                                                                                                                                                                                                                                                                                                                                                                                                                                                                                                                                                                                                                                                                                                                   | ±1KGCMG*                                                                                                                                                                                                                                                                                                                                                                                                                                                                                                                                                                                                                                                                                                                                                                                                                                                                                                                                                                                                                                                                                                                                                                                                                                                                                                                                                                                                                                                                                                                                                                                                                                                                                                                                                                                                                                                                                                                                                                                                                                                                                                                       | 0.00                                                                                                 |
| 60INHGA                                                                                                                                  | 0.01                                                                                                | ±1000MBARG                                                                                                                                                                                                               | 1                                                                                                                                                                                                                                                                                                                                                                                                                                                                                                                                                                                                                                                                                                                                                                                                                                                                                                                                                   | 1KGCMG                                                                                                                                                                                                                                                                                                                                                                                                                                                                                                                                                                                                                                                                                                                                                                                                                                                                                                                                                                                                                                                                                                                                                                                                                                                                                                                                                                                                                                                                                                                                                                                                                                                                                                                                                                                                                                                                                                                                                                                                                                                                                                                         | 0.00                                                                                                 |
| 60INHGG                                                                                                                                  | 0.01                                                                                                | 1000MBARG                                                                                                                                                                                                                | 1                                                                                                                                                                                                                                                                                                                                                                                                                                                                                                                                                                                                                                                                                                                                                                                                                                                                                                                                                   | 2KGCMA                                                                                                                                                                                                                                                                                                                                                                                                                                                                                                                                                                                                                                                                                                                                                                                                                                                                                                                                                                                                                                                                                                                                                                                                                                                                                                                                                                                                                                                                                                                                                                                                                                                                                                                                                                                                                                                                                                                                                                                                                                                                                                                         | 0.00                                                                                                 |
| 120INHGG                                                                                                                                 | 0.1                                                                                                 | 2000MBARA                                                                                                                                                                                                                | 1                                                                                                                                                                                                                                                                                                                                                                                                                                                                                                                                                                                                                                                                                                                                                                                                                                                                                                                                                   | 2KGCMG                                                                                                                                                                                                                                                                                                                                                                                                                                                                                                                                                                                                                                                                                                                                                                                                                                                                                                                                                                                                                                                                                                                                                                                                                                                                                                                                                                                                                                                                                                                                                                                                                                                                                                                                                                                                                                                                                                                                                                                                                                                                                                                         | 0.00                                                                                                 |
| 200INHGA                                                                                                                                 | 0.1                                                                                                 | 2000MBARG                                                                                                                                                                                                                | 1                                                                                                                                                                                                                                                                                                                                                                                                                                                                                                                                                                                                                                                                                                                                                                                                                                                                                                                                                   | 4KGCMG                                                                                                                                                                                                                                                                                                                                                                                                                                                                                                                                                                                                                                                                                                                                                                                                                                                                                                                                                                                                                                                                                                                                                                                                                                                                                                                                                                                                                                                                                                                                                                                                                                                                                                                                                                                                                                                                                                                                                                                                                                                                                                                         | 0.00                                                                                                 |
| -30V200INHGG*                                                                                                                            | 0.1                                                                                                 | 4100MBARG                                                                                                                                                                                                                | 1                                                                                                                                                                                                                                                                                                                                                                                                                                                                                                                                                                                                                                                                                                                                                                                                                                                                                                                                                   | 7KGCMA                                                                                                                                                                                                                                                                                                                                                                                                                                                                                                                                                                                                                                                                                                                                                                                                                                                                                                                                                                                                                                                                                                                                                                                                                                                                                                                                                                                                                                                                                                                                                                                                                                                                                                                                                                                                                                                                                                                                                                                                                                                                                                                         | 0.00                                                                                                 |
| 200INHGG                                                                                                                                 | 0.1                                                                                                 | 7000MBARA                                                                                                                                                                                                                | 1                                                                                                                                                                                                                                                                                                                                                                                                                                                                                                                                                                                                                                                                                                                                                                                                                                                                                                                                                   | -1V7KGCMG*                                                                                                                                                                                                                                                                                                                                                                                                                                                                                                                                                                                                                                                                                                                                                                                                                                                                                                                                                                                                                                                                                                                                                                                                                                                                                                                                                                                                                                                                                                                                                                                                                                                                                                                                                                                                                                                                                                                                                                                                                                                                                                                     | 0.01                                                                                                 |
| -30V400INHGG*                                                                                                                            | 0.1                                                                                                 | 7000MBARG                                                                                                                                                                                                                | 1                                                                                                                                                                                                                                                                                                                                                                                                                                                                                                                                                                                                                                                                                                                                                                                                                                                                                                                                                   | 7KGCMG                                                                                                                                                                                                                                                                                                                                                                                                                                                                                                                                                                                                                                                                                                                                                                                                                                                                                                                                                                                                                                                                                                                                                                                                                                                                                                                                                                                                                                                                                                                                                                                                                                                                                                                                                                                                                                                                                                                                                                                                                                                                                                                         | 0.00                                                                                                 |
| 400INHGG<br>600INHGG                                                                                                                     | 0.1                                                                                                 | bar<br>1BARA                                                                                                                                                                                                             | Res<br>0.001                                                                                                                                                                                                                                                                                                                                                                                                                                                                                                                                                                                                                                                                                                                                                                                                                                                                                                                                        | -1V14KGCMG*<br>14KGCMG                                                                                                                                                                                                                                                                                                                                                                                                                                                                                                                                                                                                                                                                                                                                                                                                                                                                                                                                                                                                                                                                                                                                                                                                                                                                                                                                                                                                                                                                                                                                                                                                                                                                                                                                                                                                                                                                                                                                                                                                                                                                                                         | .01<br>0.01                                                                                          |
| 1000INHGG                                                                                                                                | 1                                                                                                   | 1BARVAC*                                                                                                                                                                                                                 | 0.001                                                                                                                                                                                                                                                                                                                                                                                                                                                                                                                                                                                                                                                                                                                                                                                                                                                                                                                                               | 20KGCMG                                                                                                                                                                                                                                                                                                                                                                                                                                                                                                                                                                                                                                                                                                                                                                                                                                                                                                                                                                                                                                                                                                                                                                                                                                                                                                                                                                                                                                                                                                                                                                                                                                                                                                                                                                                                                                                                                                                                                                                                                                                                                                                        | 0.01                                                                                                 |
| 2000INHGG                                                                                                                                |                                                                                                     |                                                                                                                                                                                                                          |                                                                                                                                                                                                                                                                                                                                                                                                                                                                                                                                                                                                                                                                                                                                                                                                                                                                                                                                                     | 35KGCMG                                                                                                                                                                                                                                                                                                                                                                                                                                                                                                                                                                                                                                                                                                                                                                                                                                                                                                                                                                                                                                                                                                                                                                                                                                                                                                                                                                                                                                                                                                                                                                                                                                                                                                                                                                                                                                                                                                                                                                                                                                                                                                                        |                                                                                                      |
|                                                                                                                                          | 1 1                                                                                                 | +1KARG*                                                                                                                                                                                                                  |                                                                                                                                                                                                                                                                                                                                                                                                                                                                                                                                                                                                                                                                                                                                                                                                                                                                                                                                                     |                                                                                                                                                                                                                                                                                                                                                                                                                                                                                                                                                                                                                                                                                                                                                                                                                                                                                                                                                                                                                                                                                                                                                                                                                                                                                                                                                                                                                                                                                                                                                                                                                                                                                                                                                                                                                                                                                                                                                                                                                                                                                                                                | 0.01                                                                                                 |
| 4000INHGG                                                                                                                                | 1                                                                                                   | ±1BARG*                                                                                                                                                                                                                  | 0.001                                                                                                                                                                                                                                                                                                                                                                                                                                                                                                                                                                                                                                                                                                                                                                                                                                                                                                                                               |                                                                                                                                                                                                                                                                                                                                                                                                                                                                                                                                                                                                                                                                                                                                                                                                                                                                                                                                                                                                                                                                                                                                                                                                                                                                                                                                                                                                                                                                                                                                                                                                                                                                                                                                                                                                                                                                                                                                                                                                                                                                                                                                |                                                                                                      |
| 4000INHGG<br>6100INHGG                                                                                                                   | 1                                                                                                   | 1BARG                                                                                                                                                                                                                    | 0.001                                                                                                                                                                                                                                                                                                                                                                                                                                                                                                                                                                                                                                                                                                                                                                                                                                                                                                                                               | 70KGCMG                                                                                                                                                                                                                                                                                                                                                                                                                                                                                                                                                                                                                                                                                                                                                                                                                                                                                                                                                                                                                                                                                                                                                                                                                                                                                                                                                                                                                                                                                                                                                                                                                                                                                                                                                                                                                                                                                                                                                                                                                                                                                                                        | 0.01                                                                                                 |
| 6100INHGG                                                                                                                                | 1                                                                                                   | 1BARG<br>2BARA                                                                                                                                                                                                           | 0.001<br>0.001                                                                                                                                                                                                                                                                                                                                                                                                                                                                                                                                                                                                                                                                                                                                                                                                                                                                                                                                      | 70KGCMG<br>140KGCMG                                                                                                                                                                                                                                                                                                                                                                                                                                                                                                                                                                                                                                                                                                                                                                                                                                                                                                                                                                                                                                                                                                                                                                                                                                                                                                                                                                                                                                                                                                                                                                                                                                                                                                                                                                                                                                                                                                                                                                                                                                                                                                            | 0.01<br>0.1                                                                                          |
| 6100INHGG<br>oz/in²                                                                                                                      | 1<br>1<br>Res                                                                                       | 1BARG<br>2BARA<br>2BARG                                                                                                                                                                                                  | 0.001<br>0.001<br>0.001                                                                                                                                                                                                                                                                                                                                                                                                                                                                                                                                                                                                                                                                                                                                                                                                                                                                                                                             | 70KGCMG<br>140KGCMG<br>200KGCMG                                                                                                                                                                                                                                                                                                                                                                                                                                                                                                                                                                                                                                                                                                                                                                                                                                                                                                                                                                                                                                                                                                                                                                                                                                                                                                                                                                                                                                                                                                                                                                                                                                                                                                                                                                                                                                                                                                                                                                                                                                                                                                | 0.01<br>0.1<br>0.1                                                                                   |
| 6100INHGG                                                                                                                                | 1                                                                                                   | 1BARG<br>2BARA                                                                                                                                                                                                           | 0.001<br>0.001                                                                                                                                                                                                                                                                                                                                                                                                                                                                                                                                                                                                                                                                                                                                                                                                                                                                                                                                      | 70KGCMG<br>140KGCMG                                                                                                                                                                                                                                                                                                                                                                                                                                                                                                                                                                                                                                                                                                                                                                                                                                                                                                                                                                                                                                                                                                                                                                                                                                                                                                                                                                                                                                                                                                                                                                                                                                                                                                                                                                                                                                                                                                                                                                                                                                                                                                            | 0.01<br>0.1<br>0.1<br>0.1                                                                            |
| 6100INHGG<br>oz/in²<br>50ZING*                                                                                                           | 1<br>1<br>Res<br>0.01<br>0.1                                                                        | 1BARG<br>2BARA<br>2BARG<br>4BARG                                                                                                                                                                                         | 0.001<br>0.001<br>0.001<br>0.001<br>0.001                                                                                                                                                                                                                                                                                                                                                                                                                                                                                                                                                                                                                                                                                                                                                                                                                                                                                                           | 70KGCMG<br>140KGCMG<br>200KGCMG<br>350KGCMG                                                                                                                                                                                                                                                                                                                                                                                                                                                                                                                                                                                                                                                                                                                                                                                                                                                                                                                                                                                                                                                                                                                                                                                                                                                                                                                                                                                                                                                                                                                                                                                                                                                                                                                                                                                                                                                                                                                                                                                                                                                                                    | 0.01<br>0.1<br>0.1<br>0.1<br>Res                                                                     |
| 6100INHGG<br>oz/in²<br>50ZING*<br>80ZING*                                                                                                | 1<br>1<br>Res<br>0.01                                                                               | 1BARG<br>2BARA<br>2BARG<br>4BARG<br>7BARA                                                                                                                                                                                | 0.001<br>0.001<br>0.001<br>0.001                                                                                                                                                                                                                                                                                                                                                                                                                                                                                                                                                                                                                                                                                                                                                                                                                                                                                                                    | 70KGCMG<br>140KGCMG<br>200KGCMG<br>350KGCMG<br>kPa                                                                                                                                                                                                                                                                                                                                                                                                                                                                                                                                                                                                                                                                                                                                                                                                                                                                                                                                                                                                                                                                                                                                                                                                                                                                                                                                                                                                                                                                                                                                                                                                                                                                                                                                                                                                                                                                                                                                                                                                                                                                             | 0.01<br>0.1<br>0.1<br>0.1<br>Res<br>0.01                                                             |
| 6100INHGG<br>oz/in²<br>50ZING*<br>80ZING*<br>240ZINA                                                                                     | 1<br>1<br>Res<br>0.01<br>0.1<br>0.1                                                                 | 1BARG<br>2BARA<br>2BARG<br>4BARG<br>7BARA<br>-1V7BARG*                                                                                                                                                                   | 0.001<br>0.001<br>0.001<br>0.001<br>0.001<br>0.001                                                                                                                                                                                                                                                                                                                                                                                                                                                                                                                                                                                                                                                                                                                                                                                                                                                                                                  | 70KGCMG<br>140KGCMG<br>200KGCMG<br>350KGCMG<br>kPa<br>20KPAG*                                                                                                                                                                                                                                                                                                                                                                                                                                                                                                                                                                                                                                                                                                                                                                                                                                                                                                                                                                                                                                                                                                                                                                                                                                                                                                                                                                                                                                                                                                                                                                                                                                                                                                                                                                                                                                                                                                                                                                                                                                                                  | 0.01<br>0.1<br>0.1<br>0.1<br>Res<br>0.01                                                             |
| 6100INHGG<br>oz/in²<br>50ZING*<br>80ZING*<br>240ZINA<br>235ZINVAC*                                                                       | 1<br>1<br>Res<br>0.01<br>0.1<br>0.1                                                                 | 1BARG<br>2BARA<br>2BARG<br>4BARG<br>7BARA<br>-1V7BARG*<br>7BARG                                                                                                                                                          | 0.001<br>0.001<br>0.001<br>0.001<br>0.001<br>0.01                                                                                                                                                                                                                                                                                                                                                                                                                                                                                                                                                                                                                                                                                                                                                                                                                                                                                                   | 70KGCMG<br>140KGCMG<br>200KGCMG<br>350KGCMG<br>kPa<br>20KPAG*<br>35KPAG*                                                                                                                                                                                                                                                                                                                                                                                                                                                                                                                                                                                                                                                                                                                                                                                                                                                                                                                                                                                                                                                                                                                                                                                                                                                                                                                                                                                                                                                                                                                                                                                                                                                                                                                                                                                                                                                                                                                                                                                                                                                       | 0.01<br>0.1<br>0.1<br>0.1<br>Res<br>0.01<br>0.01                                                     |
| 6100INHGG oz/in² 50ZING* 80ZING* 240ZINA 235ZINVAC* ±240ZING* 240ZING 480ZING                                                            | 1<br>1<br>Res<br>0.01<br>0.1<br>0.1<br>0.1                                                          | 1BARG<br>2BARA<br>2BARG<br>4BARG<br>7BARA<br>-1V7BARG*<br>7BARG<br>-1V14BARG*                                                                                                                                            | 0.001<br>0.001<br>0.001<br>0.001<br>0.001<br>0.001<br>0.001<br>0.001                                                                                                                                                                                                                                                                                                                                                                                                                                                                                                                                                                                                                                                                                                                                                                                                                                                                                | 70KGCMG 140KGCMG 200KGCMG 350KGCMG kPa 20KPAG* 35KPAG*                                                                                                                                                                                                                                                                                                                                                                                                                                                                                                                                                                                                                                                                                                                                                                                                                                                                                                                                                                                                                                                                                                                                                                                                                                                                                                                                                                                                                                                                                                                                                                                                                                                                                                                                                                                                                                                                                                                                                                                                                                                                         | 0.01<br>0.1<br>0.1<br>0.1<br>Res<br>0.01<br>0.01                                                     |
| 6100INHGG 02/in² 50ZING* 80ZING* 240ZINA 235ZINVAC* ±240ZING* 480ZINA 480ZING                                                            | 1<br>Res<br>0.01<br>0.1<br>0.1<br>0.1<br>0.1<br>0.1                                                 | 1BARG<br>2BARA<br>2BARG<br>4BARG<br>4BARG<br>-1V7BARG*<br>7BARG<br>-1V14BARG*<br>14BARG<br>20BARG<br>35BARG                                                                                                              | 0.001<br>0.001<br>0.001<br>0.001<br>0.001<br>0.001<br>0.001<br>0.01<br>0.01<br>0.01                                                                                                                                                                                                                                                                                                                                                                                                                                                                                                                                                                                                                                                                                                                                                                                                                                                                 | 70KGCMG 140KGCMG 200KGCMG 350KGCMG kPa 20KPAG* 35KPAG* 100KPAA 100KPAVAC* ±100KPAG*                                                                                                                                                                                                                                                                                                                                                                                                                                                                                                                                                                                                                                                                                                                                                                                                                                                                                                                                                                                                                                                                                                                                                                                                                                                                                                                                                                                                                                                                                                                                                                                                                                                                                                                                                                                                                                                                                                                                                                                                                                            | 0.01<br>0.1<br>0.1<br>0.1<br>Res<br>0.01<br>0.01<br>0.1<br>0.1<br>0.1                                |
| 6100INHGG 0z/in² 50ZING* 80ZING* 240ZINA 235ZINVAC* ±240ZING 480ZING 480ZINA 480ZING 960ZING                                             | 1<br>Res<br>0.01<br>0.1<br>0.1<br>0.1<br>0.1<br>0.1<br>1<br>1                                       | 1BARG<br>2BARA<br>2BARG<br>4BARG<br>7BARA<br>-1V7BARG*<br>7BARG<br>-1V14BARG*<br>14BARG<br>20BARG<br>35BARG<br>70BARG                                                                                                    | 0.001<br>0.001<br>0.001<br>0.001<br>0.001<br>0.001<br>0.01<br>0.01<br>0.01<br>0.01<br>0.01                                                                                                                                                                                                                                                                                                                                                                                                                                                                                                                                                                                                                                                                                                                                                                                                                                                          | 70KGCMG 140KGCMG 200KGCMG 350KGCMG KPa 20KPAG* 35KPAG* 100KPAA 100KPAVAC* ±100KPAG* 200KPAA                                                                                                                                                                                                                                                                                                                                                                                                                                                                                                                                                                                                                                                                                                                                                                                                                                                                                                                                                                                                                                                                                                                                                                                                                                                                                                                                                                                                                                                                                                                                                                                                                                                                                                                                                                                                                                                                                                                                                                                                                                    | 0.01<br>0.1<br>0.1<br>0.01<br>Res<br>0.01<br>0.01<br>0.1<br>0.1<br>0.1                               |
| 6100INHGG 0z/in² 50ZING* 80ZING* 240ZINA 235ZINVAC* ±240ZING* 480ZING 480ZINA 480ZING 1600ZINA                                           | 1<br>Res<br>0.01<br>0.1<br>0.1<br>0.1<br>0.1<br>0.1<br>1<br>1                                       | 1BARG 2BARA 2BARG 4BARG 7BARA -1V7BARG* 7BARG -1V14BARG* 14BARG 20BARG 35BARG 70BARG                                                                                                                                     | 0.001<br>0.001<br>0.001<br>0.001<br>0.001<br>0.001<br>0.01<br>0.01<br>0.01<br>0.01<br>0.01<br>0.01                                                                                                                                                                                                                                                                                                                                                                                                                                                                                                                                                                                                                                                                                                                                                                                                                                                  | 70KGCMG 140KGCMG 200KGCMG 350KGCMG KPa 20KPAG* 35KPAG* 100KPAA 100KPAVAC* ±100KPAG* 200KPAG 200KPAG                                                                                                                                                                                                                                                                                                                                                                                                                                                                                                                                                                                                                                                                                                                                                                                                                                                                                                                                                                                                                                                                                                                                                                                                                                                                                                                                                                                                                                                                                                                                                                                                                                                                                                                                                                                                                                                                                                                                                                                                                            | 0.01<br>0.1<br>0.1<br>0.01<br>0.01<br>0.01<br>0.1<br>0.                                              |
| 6100INHGG oz/in² 50ZING* 80ZING* 240ZINA 235ZINVAC* ±240ZING* 240ZING* 480ZING 480ZING 960ZING 1600ZINA                                  | 1<br>1<br>Res<br>0.01<br>0.1<br>0.1<br>0.1<br>0.1<br>0.1<br>1<br>1<br>1                             | 1BARG 2BARA 2BARG 4BARG 4BARG 7BARA -1V7BARG* 7BARG 1V14BARG* 14BARG 20BARG 35BARG 70BARG 140BARG 200BARG                                                                                                                | 0.001<br>0.001<br>0.001<br>0.001<br>0.001<br>0.001<br>0.01<br>0.01<br>0.01<br>0.01<br>0.01<br>0.1                                                                                                                                                                                                                                                                                                                                                                                                                                                                                                                                                                                                                                                                                                                                                                                                                                                   | 70KGCMG 140KGCMG 200KGCMG 350KGCMG kPa 20KPAG* 35KPAG* 100KPAA 100KPAA 100KPAG* ±100KPAG* 200KPAG 400KPAG 400KPAG                                                                                                                                                                                                                                                                                                                                                                                                                                                                                                                                                                                                                                                                                                                                                                                                                                                                                                                                                                                                                                                                                                                                                                                                                                                                                                                                                                                                                                                                                                                                                                                                                                                                                                                                                                                                                                                                                                                                                                                                              | 0.01<br>0.1<br>0.1<br>0.1<br>0.0<br>0.01<br>0.1<br>0.1                                               |
| 6100INHGG                                                                                                                                | 1<br>1<br>Res<br>0.01<br>0.1<br>0.1<br>0.1<br>0.1<br>0.1<br>1<br>1<br>1                             | 1BARG 2BARA 2BARG 4BARG 4BARG 7BARA -1V7BARG* 7BARG -1V14BARG* 14BARG 20BARG 35BARG 140BARG 200BARG 350BARG                                                                                                              | 0.001<br>0.001<br>0.001<br>0.001<br>0.001<br>0.001<br>0.01<br>0.01<br>0.01<br>0.01<br>0.01<br>0.1<br>0.                                                                                                                                                                                                                                                                                                                                                                                                                                                                                                                                                                                                                                                                                                                                                                                                                                             | 70KGCMG 140KGCMG 200KGCMG 350KGCMG kPa 20KPAG* 35KPAG* 100KPAA 100KPAA* 100KPAG* 200KPAG* 400KPAG 400KPAG 700KPAG                                                                                                                                                                                                                                                                                                                                                                                                                                                                                                                                                                                                                                                                                                                                                                                                                                                                                                                                                                                                                                                                                                                                                                                                                                                                                                                                                                                                                                                                                                                                                                                                                                                                                                                                                                                                                                                                                                                                                                                                              | 0.01<br>0.1<br>0.1<br>0.1<br>0.01<br>0.01<br>0.1<br>0.1<br>0.1<br>0                                  |
| 6100INHGG                                                                                                                                | 1<br>1<br>Res<br>0.01<br>0.1<br>0.1<br>0.1<br>0.1<br>1<br>1<br>1<br>1<br>1                          | 1BARG 2BARA 2BARG 4BARG 4BARG 7BARA -1V7BARG* 7BARG 1V14BARG* 14BARG 20BARG 35BARG 70BARG 140BARG 200BARG 350BARG 350BARG                                                                                                | 0.001<br>0.001<br>0.001<br>0.001<br>0.001<br>0.001<br>0.01<br>0.01<br>0.01<br>0.01<br>0.1<br>0.                                                                                                                                                                                                                                                                                                                                                                                                                                                                                                                                                                                                                                                                                                                                                                                                                                                     | 70KGCMG 140KGCMG 200KGCMG 350KGCMG kPa 20KPAG* 35KPAG* 100KPAA 100KPAA 100KPAG* 200KPAG 200KPAG 400KPAG 400KPAG 700KPAG                                                                                                                                                                                                                                                                                                                                                                                                                                                                                                                                                                                                                                                                                                                                                                                                                                                                                                                                                                                                                                                                                                                                                                                                                                                                                                                                                                                                                                                                                                                                                                                                                                                                                                                                                                                                                                                                                                                                                                                                        | 0.01<br>0.1<br>0.1<br>0.1<br>0.01<br>0.01<br>0.1<br>0.1<br>0.1<br>0                                  |
| 6100INHGG                                                                                                                                | 1<br>1<br>Res<br>0.01<br>0.1<br>0.1<br>0.1<br>0.1<br>0.1<br>1<br>1<br>1<br>1<br>1<br>1              | 1BARG 2BARA 2BARG 4BARG 4BARG 7BARA -1V7BARG* 7BARG -1V14BARG* 14BARG 20BARG 35BARG 70BARG 140BARG 200BARG 350BARG 350BARG                                                                                               | 0.001<br>0.001<br>0.001<br>0.001<br>0.001<br>0.01<br>0.01<br>0.01<br>0.01<br>0.01<br>0.1<br>0.                                                                                                                                                                                                                                                                                                                                                                                                                                                                                                                                                                                                                                                                                                                                                                                                                                                      | 70KGCMG 140KGCMG 200KGCMG 350KGCMG KPa 20KPAG* 35KPAG* 100KPAA 100KPAA 200KPAG 200KPAG 200KPAG 400KPAG 700KPAG 700KPAG                                                                                                                                                                                                                                                                                                                                                                                                                                                                                                                                                                                                                                                                                                                                                                                                                                                                                                                                                                                                                                                                                                                                                                                                                                                                                                                                                                                                                                                                                                                                                                                                                                                                                                                                                                                                                                                                                                                                                                                                         | 0.01<br>0.1<br>0.1<br>0.1<br>0.01<br>0.01<br>0.1<br>0.                                               |
| 6100INHGG 0Z/in² 50ZING* 80ZING* 240ZINA 240ZINA ±240ZING* 480ZING 480ZING 960ZING 1600ZING 1600ZING 1600ZING 1600ZING 3200ZING 4800ZING | 1<br>1<br>Res<br>0.01<br>0.1<br>0.1<br>0.1<br>0.1<br>1<br>1<br>1<br>1<br>1<br>1                     | 1BARG 2BARA 2BARG 4BARG 4BARG 7BARA -1V7BARG* 7BARG -1V14BARG* 14BARG 20BARG 35BARG 70BARG 140BARG 200BARG 350BARG 1ATMA                                                                                                 | 0.001<br>0.001<br>0.001<br>0.001<br>0.001<br>0.01<br>0.01<br>0.01<br>0.01<br>0.01<br>0.01<br>0.1<br>0.                                                                                                                                                                                                                                                                                                                                                                                                                                                                                                                                                                                                                                                                                                                                                                                                                                              | 70KGCMG 140KGCMG 200KGCMG 350KGCMG KPa 20KPAG* 35KPAG* 100KPAA 100KPAA 200KPAG 200KPAG 400KPAG 400KPAG 700KPAG -100V700KPAG -100V1400KPAG*                                                                                                                                                                                                                                                                                                                                                                                                                                                                                                                                                                                                                                                                                                                                                                                                                                                                                                                                                                                                                                                                                                                                                                                                                                                                                                                                                                                                                                                                                                                                                                                                                                                                                                                                                                                                                                                                                                                                                                                     | 0.01<br>0.1<br>0.1<br>0.01<br>0.01<br>0.1<br>0.1<br>0.                                               |
| 6100INHGG                                                                                                                                | 1<br>1<br>Res<br>0.01<br>0.1<br>0.1<br>0.1<br>0.1<br>1<br>1<br>1<br>1<br>1<br>1<br>1<br>1<br>1      | 1BARG 2BARA 2BARG 4BARG 4BARG 7BARA -1V7BARG* 7BARG -1V14BARG* 14BARG 20BARG 35BARG 70BARG 140BARG 200BARG 350BARG atm 1ATMA 1ATMVAC* ±1ATMG*                                                                            | 0.001<br>0.001<br>0.001<br>0.001<br>0.01<br>0.01<br>0.01<br>0.01<br>0.01<br>0.01<br>0.01<br>0.01<br>0.01<br>0.01<br>0.01<br>0.01<br>0.01                                                                                                                                                                                                                                                                                                                                                                                                                                                                                                                                                                                                                                                                                                                                                                                                            | 70KGCMG 140KGCMG 200KGCMG 350KGCMG KPa 20KPAG* 35KPAG* 100KPAA 100KPAAA* 200KPAG 200KPAG 200KPAG 700KPAG 700KPAG 700KPAG -100V700KPAG -100V1400KPAG*                                                                                                                                                                                                                                                                                                                                                                                                                                                                                                                                                                                                                                                                                                                                                                                                                                                                                                                                                                                                                                                                                                                                                                                                                                                                                                                                                                                                                                                                                                                                                                                                                                                                                                                                                                                                                                                                                                                                                                           | 0.01<br>0.1<br>0.1<br>0.1<br>0.0<br>0.0<br>0.1<br>0.1                                                |
| 6100INHGG                                                                                                                                | 1<br>1<br>Res<br>0.01<br>0.1<br>0.1<br>0.1<br>0.1<br>1<br>1<br>1<br>1<br>1<br>1<br>1<br>1<br>1      | 1BARG 2BARA 2BARG 4BARG 4BARG 4BARG 7BARA -1V7BARG* 7BARG 14U14BARG 14BARG 35BARG 35BARG 140BARG 200BARG 350BARG 1ATMA 1ATMA 1ATMYAC* ±1ATMG*                                                                            | 0.001<br>0.001<br>0.001<br>0.001<br>0.001<br>0.01<br>0.01<br>0.01<br>0.01<br>0.01<br>0.01<br>0.1<br>0.                                                                                                                                                                                                                                                                                                                                                                                                                                                                                                                                                                                                                                                                                                                                                                                                                                              | 70KGCMG 140KGCMG 200KGCMG 350KGCMG kPa 20KPAG* 35KPAG* 100KPAAA 100KPAAA* 20KPAG 200KPAG 400KPAG 700KPAG 700KPAG -100V700KPAG 1400KPAG 1400KPAG 200KPAG 200KPAG 200KPAA                                                                                                                                                                                                                                                                                                                                                                                                                                                                                                                                                                                                                                                                                                                                                                                                                                                                                                                                                                                                                                                                                                                                                                                                                                                                                                                                                                                                                                                                                                                                                                                                                                                                                                                                                                                                                                                                                                                                                        | 0.01<br>0.1<br>0.1<br>0.1<br>0.0<br>0.0<br>0.1<br>0.1                                                |
| 6100INHGG                                                                                                                                | 1<br>1<br>Res<br>0.01<br>0.1<br>0.1<br>0.1<br>0.1<br>1<br>1<br>1<br>1<br>1<br>1<br>1<br>1<br>1      | 1BARG 2BARA 2BARG 4BARG 4BARG 4BARG 7BARA -1V7BARG* 7BARG -1V14BARG* 14BARG 20BARG 35BARG 140BARG 200BARG 350BARG atm 1ATMA 1ATMVAC** ±1ATMG* 1ATMG 2ATMA                                                                | 0.001<br>0.001<br>0.001<br>0.001<br>0.01<br>0.01<br>0.01<br>0.01<br>0.01<br>0.01<br>0.01<br>0.1<br>0.                                                                                                                                                                                                                                                                                                                                                                                                                                                                                                                                                                                                                                                                                                                                                                                                                                               | 70KGCMG 140KGCMG 200KGCMG 350KGCMG KPa 20KPAG* 35KPAG* 100KPAA 100KPAA* 100KPAG* 200KPAA 200KPAA 200KPAA 200KPAG 400KPAG 700KPAG -100V1400KPAG* 1400KPAG 200KPAA 350KPAG                                                                                                                                                                                                                                                                                                                                                                                                                                                                                                                                                                                                                                                                                                                                                                                                                                                                                                                                                                                                                                                                                                                                                                                                                                                                                                                                                                                                                                                                                                                                                                                                                                                                                                                                                                                                                                                                                                                                                       | 0.01<br>0.11<br>0.12<br>0.01<br>0.01<br>0.01<br>0.11<br>0.11<br>0.11<br>0.11<br>1.11<br>1.11         |
| 6100INHGG                                                                                                                                | 1<br>1<br>Res<br>0.01<br>0.1<br>0.1<br>0.1<br>0.1<br>1<br>1<br>1<br>1<br>1<br>1<br>1<br>1<br>1      | 1BARG 2BARA 2BARG 4BARG 4BARG 7BARA -1V7BARG* 7BARG -1V14BARG* 14BARG 20BARG 35BARG 70BARG 140BARG 200BARG 350BARG 1ATMA 1ATMA 1ATMAC* ±1ATMG* 2ATMG                                                                     | 0.001<br>0.001<br>0.001<br>0.001<br>0.01<br>0.01<br>0.01<br>0.01<br>0.01<br>0.01<br>0.01<br>0.1<br>0.                                                                                                                                                                                                                                                                                                                                                                                                                                                                                                                                                                                                                                                                                                                                                                                                                                               | 70KGCMG 140KGCMG 200KGCMG 350KGCMG kPa 20KPAG* 35KPAG* 100KPAA 100KPAA* 100KPAG* 200KPAG 200KPAA 200KPAG 700KPAG 700KPAG 700KPAG 700KPAG 200KPAG 350KPAG 350KPAG 350KPAG                                                                                                                                                                                                                                                                                                                                                                                                                                                                                                                                                                                                                                                                                                                                                                                                                                                                                                                                                                                                                                                                                                                                                                                                                                                                                                                                                                                                                                                                                                                                                                                                                                                                                                                                                                                                                                                                                                                                                       | 0.01<br>0.11<br>0.12<br>0.01<br>0.01<br>0.01<br>0.11<br>0.11<br>0.11<br>0.11<br>1.11<br>1.11<br>1.11 |
| 6100INHGG                                                                                                                                | 1<br>1<br>Res<br>0.01<br>0.1<br>0.1<br>0.1<br>0.1<br>1<br>1<br>1<br>1<br>1<br>1<br>1<br>1<br>1      | 1BARG 2BARA 2BARG 4BARG 4BARG 4BARG 7BARA -1V7BARG* 7BARG 14BARG 20BARG 35BARG 70BARG 140BARG 200BARG 350BARG 1ATMA 1ATMVAC* ±1ATMG 2ATMG 4ATMG                                                                          | 0.001<br>0.001<br>0.001<br>0.001<br>0.01<br>0.01<br>0.01<br>0.01<br>0.01<br>0.01<br>0.1<br>0.                                                                                                                                                                                                                                                                                                                                                                                                                                                                                                                                                                                                                                                                                                                                                                                                                                                       | 70KGCMG 140KGCMG 200KGCMG 350KGCMG kPa 20KPAG* 35KPAG* 100KPAA 100KPAA 100KPAG* 100KPAG 200KPAG 400KPAG 700KPAG 700KPAG -100V1400KPAG* 1400KPAG 1400KPAG 3500KPAG 3500KPAG 3500KPAG                                                                                                                                                                                                                                                                                                                                                                                                                                                                                                                                                                                                                                                                                                                                                                                                                                                                                                                                                                                                                                                                                                                                                                                                                                                                                                                                                                                                                                                                                                                                                                                                                                                                                                                                                                                                                                                                                                                                            | 0.01<br>0.1<br>0.1<br>0.1<br>0.0<br>0.0<br>0.0<br>0.1<br>0.1                                         |
| 6100INHGG                                                                                                                                | 1<br>1<br>Res<br>0.01<br>0.1<br>0.1<br>0.1<br>0.1<br>1<br>1<br>1<br>1<br>1<br>1<br>1<br>1<br>1      | 1BARG 2BARA 2BARG 4BARG 4BARG 7BARA -1V7BARG* 7BARG 14U14BARG 20BARG 35BARG 140BARG 140BARG 200BARG 350BARG 1ATMA 1ATMVAC* ±1ATMG* 1ATMG 2ATMA 2ATMG 4ATMG 7ATMA                                                         | 0.001<br>0.001<br>0.001<br>0.001<br>0.001<br>0.001<br>0.01<br>0.01<br>0.01<br>0.01<br>0.01<br>0.1<br>0.                                                                                                                                                                                                                                                                                                                                                                                                                                                                                                                                                                                                                                                                                                                                                                                                                                             | 70KGCMG 140KGCMG 200KGCMG 350KGCMG KPa 20KPAG* 35KPAG* 100KPAA 100KPAG* 100KPAG* 20KPAG* 100KPAG 200KPAG 700KPAG 700KPAG -100V700KPAG* 1400KPAG 200KPAG 3500KPAG -100V1400KPAG*                                                                                                                                                                                                                                                                                                                                                                                                                                                                                                                                                                                                                                                                                                                                                                                                                                                                                                                                                                                                                                                                                                                                                                                                                                                                                                                                                                                                                                                                                                                                                                                                                                                                                                                                                                                                                                                                                                                                                | 0.01<br>0.1<br>0.1<br>0.1<br>0.0<br>0.0<br>0.0<br>0.1<br>0.1                                         |
| 6100INHGG                                                                                                                                | 1<br>1<br>Res<br>0.01<br>0.1<br>0.1<br>0.1<br>0.1<br>1<br>1<br>1<br>1<br>1<br>1<br>1<br>1<br>1      | 1BARG 2BARA 2BARG 4BARG 4BARG 7BARA -1V7BARG* 7BARG -1V14BARG* 14BARG 20BARG 35BARG 70BARG 140BARG 200BARG 350BARG 1ATMA 1ATMYAC* ±1ATMG* 1ATMG 4ATMG 7ATMA -1V7ATMG*                                                    | 0.001<br>0.001<br>0.001<br>0.001<br>0.001<br>0.01<br>0.01<br>0.01<br>0.01<br>0.01<br>0.1<br>0.                                                                                                                                                                                                                                                                                                                                                                                                                                                                                                                                                                                                                                                                                                                                                                                                                                                      | 70KGCMG 140KGCMG 200KGCMG 350KGCMG KPa 20KPAG* 35KPAG* 100KPAA 100KPAAA* 100KPAG* 200KPAG 200KPAG 200KPAG 200KPAG 100VPAG 100VPAG 700KPAG 100VPAG                                                                                                                                                                                                                                                                                                                                                                                                                                                                                                                                                                                                                                                                                                                                                                                                                                                                                                                                                                                                                                                                                                                                                                                                                                                                                                                                                                                                                                                                                                                                                                                                                                                                                                                              | 0.01 0.1 0.1 0.1 0.1 0.1 0.0 0.01 0.1 0.                                                             |
| 6100INHGG                                                                                                                                | 1<br>1<br>Res<br>0.01<br>0.1<br>0.1<br>0.1<br>0.1<br>1<br>1<br>1<br>1<br>1<br>1<br>1<br>1<br>1      | 1BARG 2BARA 2BARG 2BARG 4BARG 4BARG 7BARA -1V7BARG* 7BARG 1V14BARG 20BARG 35BARG 70BARG 140BARG 200BARG 350BARG 4TM 1ATMA 1ATMVAC* ±1ATMG 2ATMA 2ATMG 4ATMG 7ATMA -1V7ATMG*                                              | 0.001<br>0.001<br>0.001<br>0.001<br>0.001<br>0.001<br>0.01<br>0.01<br>0.01<br>0.01<br>0.01<br>0.1<br>0.                                                                                                                                                                                                                                                                                                                                                                                                                                                                                                                                                                                                                                                                                                                                                                                                                                             | 70KGCMG 140KGCMG 200KGCMG 350KGCMG kPa 20KPAG* 35KPAG* 100KPAAA 100KPAAA* 100KPAG* 200KPAG 200KPAG 200KPAG 400KPAG 700KPAG 700KPAG 1400KPAG* 1400KPAG 200KPAG 200KPAG -100V140KPAG* 1400KPAG 2000KPAG -100V140KPAG* 0700KPAG -01V1.4MPAG*                                                                                                                                                                                                                                                                                                                                                                                                                                                                                                                                                                                                                                                                                                                                                                                                                                                                                                                                                                                                                                                                                                                                                                                                                                                                                                                                                                                                                                                                                                                                                                                                                                                                                                                                                                                                                                                                                      | 0.01 0.1 0.1 0.1 0.1 0.1 0.0 0.01 0.1 0.                                                             |
| 6100INHGG                                                                                                                                | 1<br>1<br>Res<br>0.01<br>0.1<br>0.1<br>0.1<br>0.1<br>1<br>1<br>1<br>1<br>1<br>1<br>1<br>1<br>1      | 1BARG 2BARA 2BARG 2BARG 4BARG 4BARG 7BARA -1V7BARG* 7BARG -1V14BARG* 14BARG 20BARG 35BARG 140BARG 200BARG 350BARG 14MMA 1ATMMA 1ATMMA 2ATMG 4ATMG 7ATMG -1V7ATMG*                                                        | 0.001<br>0.001<br>0.001<br>0.001<br>0.001<br>0.01<br>0.01<br>0.01<br>0.01<br>0.01<br>0.1<br>0.                                                                                                                                                                                                                                                                                                                                                                                                                                                                                                                                                                                                                                                                                                                                                                                                                                                      | 70KGCMG 140KGCMG 140KGCMG 200KGCMG 350KGCMG kPa 20KPAG* 100KPAA 100KPAA 100KPAG* 100KPAG 200KPAA 200KPAG 400KPAG 400KPAG 700KPAG 100V1400KPAG* 1400KPAG 200KPAA 200KPAA -100V1400KPAG* 0-100V1400KPAG* 1400KPAG 0-10V140KPAG* 1400KPAG 1-00V140KPAG*                                                                                                                                                                                                                                                                                                                                                                                                                                                                                                                                                                                                                                                                                                                                                                                                                                                                                                                                                                                                                                                                                                                                                                                                                                                                                                                                                                                                                                                                                                                                                                                                                                                                                                   | 0.01 0.1 0.1 0.1 0.1 0.1 0.1 0.1 0.1 0.1                                                             |
| 6100INHGG                                                                                                                                | 1<br>1<br>Res<br>0.01<br>0.1<br>0.1<br>0.1<br>0.1<br>1<br>1<br>1<br>1<br>1<br>1<br>1<br>1<br>1      | 1BARG 2BARA 2BARG 2BARA 2BARG 4BARG 7BARA -1V7BARG* 7BARG -1V14BARG* 14BARG 20BARG 35BARG 140BARG 200BARG 350BARG 14TMA 1ATMA 1ATMA 2ATMG 4ATMG 7ATMA -1V7ATMG* 14ATMG -1V14ATMG*                                        | 0.001<br>0.001<br>0.001<br>0.001<br>0.001<br>0.01<br>0.01<br>0.01<br>0.01<br>0.01<br>0.1<br>0.                                                                                                                                                                                                                                                                                                                                                                                                                                                                                                                                                                                                                                                                                                                                                                                                                                                      | 70KGCMG 140KGCMG 140KGCMG 200KGCMG 350KGCMG kPa 20KPAG* 35KPAG* 100KPAA 100KPAA 100KPAG* 100KPAG 200KPAA 200KPAG 400KPAG 700KPAG 700KPAG -100V1400KPAG* 1400KPAG 2000KPAG 200KPAG -10V140OKPAG -10V140OKPAG -10V140OKPAG 140MPAG -0.1V1.4MPAG* 1.4MPAG 2MPAG                                                                                                                                                                                                                                                                                                                                                                                                                                                                                                                                                                                                                                                                                                                                                                                                                                                                                                                                                                                                                                                                                                                                                                                                                                                                                                                                                                                                                                                                                                                                                                                                                                                                                                                                                                                                                                                                   | 0.01 0.1 0.1 0.1 0.1 0.1 0.1 0.1 0.1 0.1                                                             |
| 6100INHGG                                                                                                                                | 1<br>1<br>Res<br>0.01<br>0.1<br>0.1<br>0.1<br>0.1<br>1<br>1<br>1<br>1<br>1<br>1<br>1<br>1<br>1      | 1BARG 2BARA 2BARG 2BARG 4BARG 4BARG 7BARA -1V7BARG* 7BARG -1V14BARG* 14BARG 20BARG 35BARG 140BARG 200BARG 350BARG 14MMA 1ATMMA 1ATMMA 2ATMG 4ATMG 7ATMG -1V7ATMG*                                                        | 0.001<br>0.001<br>0.001<br>0.001<br>0.001<br>0.01<br>0.01<br>0.01<br>0.01<br>0.01<br>0.1<br>0.                                                                                                                                                                                                                                                                                                                                                                                                                                                                                                                                                                                                                                                                                                                                                                                                                                                      | 70KGCMG 140KGCMG 140KGCMG 200KGCMG 350KGCMG kPa 20KPAG* 100KPAA 100KPAA 100KPAG* 100KPAG 200KPAA 200KPAG 400KPAG 400KPAG 700KPAG 100V1400KPAG* 1400KPAG 200KPAA 200KPAA -100V1400KPAG* 0-100V1400KPAG* 1400KPAG 0-10V140KPAG* 1400KPAG 1-00V140KPAG*                                                                                                                                                                                                                                                                                                                                                                                                                                                                                                                                                                                                                                                                                                                                                                                                                                                                                                                                                                                                                                                                                                                                                                                                                                                                                                                                                                                                                                                                                                                                                                                                                                                                                                   | 0.01 0.1 0.1 0.1 0.1 0.1 0.1 0.1 0.1 0.1                                                             |
| 6100INHGG                                                                                                                                | 1<br>1<br>1<br>Res<br>0.01<br>0.1<br>0.1<br>0.1<br>0.1<br>1<br>1<br>1<br>1<br>1<br>1<br>1<br>1<br>1 | 1BARG 2BARA 2BARG 4BARG 4BARG 7BARA -1V7BARG* 7BARG 1V14BARG* 14BARG 20BARG 35BARG 140BARG 200BARG 350BARG 14TMA 1ATMA 1ATMAC* ±1ATMG* 1ATMA 2ATMG 7ATMA -1V7ATMG* 14ATMG 1-1V14ATMG* 14ATMG 20ATMG                      | 0.001<br>0.001<br>0.001<br>0.001<br>0.001<br>0.001<br>0.01<br>0.01<br>0.01<br>0.01<br>0.1<br>0.                                                                                                                                                                                                                                                                                                                                                                                                                                                                                                                                                                                                                                                                                                                                                                                                                                                     | 70KGCMG 140KGCMG 140KGCMG 200KGCMG 350KGCMG kPa 20KPAG* 35KPAG* 100KPAA 100KPAA 100KPAG* 100KPAG 200KPAA 200KPAG 400KPAG 700KPAG 700KPAG 700KPAG 100V700KPAG* 1400KPAG 2000KPAG 3500KPAG 0-10V140KPAG 700KPAG 1400KPAG 1500KPAG 1400KPAG 1400KPAG 1500KPAG 1600KPAG 1600 | 0.1 0.1 0.1 0.1 0.1 0.1 0.1 0.1 0.1 0.1                                                              |
| 6100INHGG                                                                                                                                | 1 1 Res 0.01 0.1 0.1 0.1 1 1 1 1 1 1 1 1 1 1 1                                                      | 1BARG 2BARA 2BARG 4BARG 4BARG 4BARG 7BARA -1V7BARG* 7BARG 1V14BARG 20BARG 35BARG 70BARG 140BARG 200BARG 350BARG 350BARG 41ATMA 1ATMVAC* ±1ATMG* 2ATMG 4ATMG 7ATMG -1V7ATMG* 7ATMG 20ATMG 34ATMG 34ATMG                   | 0.001<br>0.001<br>0.001<br>0.001<br>0.001<br>0.001<br>0.01<br>0.01<br>0.01<br>0.01<br>0.1<br>0.                                                                                                                                                                                                                                                                                                                                                                                                                                                                                                                                                                                                                                                                                                                                                                                                                                                     | 70KGCMG 140KGCMG 140KGCMG 200KGCMG 350KGCMG KPa 20KPAG* 35KPAG* 100KPAA 100KPAA 100KPAG* 100KPAG 200KPAG 400KPAG 700KPAG 700KPAG -100V1400KPAG* 1400KPAG 3500KPAG -0.1V0.7MPAG* 0.7MPAG -0.1V1.4MPAG* 1.4MPAG 2MPAG 3.5MPAG 7MPAG                                                                                                                                                                                                                                                                                                                                                                                                                                                                                                                                                                                                                                                                                                                                                                                                                                                                                                                                                                                                                                                                                                                                                                                                                                                                                                                                                                                                                                                                                                                                                                                                                                                                                                                                                                                                                                                                                              | 0.01 0.1 0.1 0.1 0.1 0.1 0.1 0.1 0.1 0.1                                                             |
| 6100INHGG                                                                                                                                | 1 1 Res 0.01 0.1 0.1 1 1 1 1 1 1 1 1 1 1 1 1 1                                                      | 1BARG 2BARA 2BARG 2BARG 4BARG 7BARA -1V7BARG* 7BARG -1V14BARG* 14BARG 20BARG 35BARG 70BARG 140BARG 200BARG 350BARG 4TMA 1ATMA 1ATMYAC* ±1ATMG* 1ATMG 7ATMA -1V7ATMG* 7ATMG -1V14ATMG* 144TMG 20ATMG 34ATMG 34ATMG 70ATMG | 0.001<br>0.001<br>0.001<br>0.001<br>0.001<br>0.01<br>0.01<br>0.01<br>0.01<br>0.01<br>0.01<br>0.01<br>0.01<br>0.001<br>0.001<br>0.001<br>0.001<br>0.001<br>0.001<br>0.001<br>0.001<br>0.001<br>0.001<br>0.001<br>0.001<br>0.001<br>0.001<br>0.001<br>0.001<br>0.001<br>0.001<br>0.001<br>0.001<br>0.001<br>0.001<br>0.001<br>0.001<br>0.001<br>0.001<br>0.001<br>0.001<br>0.001<br>0.001<br>0.001<br>0.001<br>0.001<br>0.001<br>0.001<br>0.001<br>0.001<br>0.001<br>0.001<br>0.001<br>0.001<br>0.001<br>0.001<br>0.001<br>0.001<br>0.001<br>0.001<br>0.001<br>0.001<br>0.001<br>0.001<br>0.001<br>0.001<br>0.001<br>0.001<br>0.001<br>0.001<br>0.001<br>0.001<br>0.001<br>0.001<br>0.001<br>0.001<br>0.001<br>0.001<br>0.001<br>0.001<br>0.001<br>0.001<br>0.001<br>0.001<br>0.001<br>0.001<br>0.001<br>0.001<br>0.001<br>0.001<br>0.001<br>0.001<br>0.001<br>0.001<br>0.001<br>0.001<br>0.001<br>0.001<br>0.001<br>0.001<br>0.001<br>0.001<br>0.001 | 70KGCMG 140KGCMG 200KGCMG 200KGCMG 350KGCMG kPa 20KPAG* 100KPAA* 100KPAA* 100KPAG* 200KPAG 200KPAG 200KPAG 400KPAG 700KPAG -100V700KPAG -100V700KPAG 1400KPAG 2000KPAG 3500KPAG 700KPAG -100V1400KPAG* 1400KPAG -10V140MPAG* 1400KPAG 350MPAG 700KPAG 700KPAG 1400KPAG 350MPAG 70MPAG 14MPAG 1.4MPAG 1.4MPAG 1.4MPAG 14MPAG                                                                                                                                                                                                                                                                                                                                                                                                                                                                                                                                                                                                                                                                                                                                                                                                                                                                                                                                                                                                                                                                                                                                                                                                                                                                                                                                                                                                                                                                                                                                                                                                                                                                                                                                                                                                    | 0.01<br>0.1<br>0.1<br>0.1<br>0.1<br>0.0<br>0.0<br>0.1<br>0.1<br>0.1                                  |