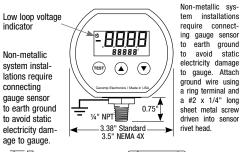

## **Ranges and Resolution**

| * IIA I'                                                                                                                                 | v. 1103                                                                                             | olullott is tixed a                                                                                                                                                                                                      |                                                                                                                                                                                                                                                                                                                                                                                                                                                                                                                                                                                                                                                                                                                                                                                                                                                                                                                                                     | cated in table.                                                                                                                                                                                                                                                                                                                                                                                                                                                                                                                                                                                                                                                                                                                                                                                                                                                                                                                                                                                                                                                                                                                                                                                                                                                                                                                                                                                                                                                                                                                                                                                                                                                                                                                                                                                                                                                                                                                                                                                                                                                                                                                |                                                                                                      |
|------------------------------------------------------------------------------------------------------------------------------------------|-----------------------------------------------------------------------------------------------------|--------------------------------------------------------------------------------------------------------------------------------------------------------------------------------------------------------------------------|-----------------------------------------------------------------------------------------------------------------------------------------------------------------------------------------------------------------------------------------------------------------------------------------------------------------------------------------------------------------------------------------------------------------------------------------------------------------------------------------------------------------------------------------------------------------------------------------------------------------------------------------------------------------------------------------------------------------------------------------------------------------------------------------------------------------------------------------------------------------------------------------------------------------------------------------------------|--------------------------------------------------------------------------------------------------------------------------------------------------------------------------------------------------------------------------------------------------------------------------------------------------------------------------------------------------------------------------------------------------------------------------------------------------------------------------------------------------------------------------------------------------------------------------------------------------------------------------------------------------------------------------------------------------------------------------------------------------------------------------------------------------------------------------------------------------------------------------------------------------------------------------------------------------------------------------------------------------------------------------------------------------------------------------------------------------------------------------------------------------------------------------------------------------------------------------------------------------------------------------------------------------------------------------------------------------------------------------------------------------------------------------------------------------------------------------------------------------------------------------------------------------------------------------------------------------------------------------------------------------------------------------------------------------------------------------------------------------------------------------------------------------------------------------------------------------------------------------------------------------------------------------------------------------------------------------------------------------------------------------------------------------------------------------------------------------------------------------------|------------------------------------------------------------------------------------------------------|
| * -HA option no                                                                                                                          |                                                                                                     |                                                                                                                                                                                                                          |                                                                                                                                                                                                                                                                                                                                                                                                                                                                                                                                                                                                                                                                                                                                                                                                                                                                                                                                                     |                                                                                                                                                                                                                                                                                                                                                                                                                                                                                                                                                                                                                                                                                                                                                                                                                                                                                                                                                                                                                                                                                                                                                                                                                                                                                                                                                                                                                                                                                                                                                                                                                                                                                                                                                                                                                                                                                                                                                                                                                                                                                                                                |                                                                                                      |
| PSI                                                                                                                                      | Res                                                                                                 | inH2O                                                                                                                                                                                                                    | Res                                                                                                                                                                                                                                                                                                                                                                                                                                                                                                                                                                                                                                                                                                                                                                                                                                                                                                                                                 | Torr                                                                                                                                                                                                                                                                                                                                                                                                                                                                                                                                                                                                                                                                                                                                                                                                                                                                                                                                                                                                                                                                                                                                                                                                                                                                                                                                                                                                                                                                                                                                                                                                                                                                                                                                                                                                                                                                                                                                                                                                                                                                                                                           | Res                                                                                                  |
|                                                                                                                                          | 0.001                                                                                               | 85INH20G*                                                                                                                                                                                                                | 0.1                                                                                                                                                                                                                                                                                                                                                                                                                                                                                                                                                                                                                                                                                                                                                                                                                                                                                                                                                 | 760TORRA                                                                                                                                                                                                                                                                                                                                                                                                                                                                                                                                                                                                                                                                                                                                                                                                                                                                                                                                                                                                                                                                                                                                                                                                                                                                                                                                                                                                                                                                                                                                                                                                                                                                                                                                                                                                                                                                                                                                                                                                                                                                                                                       | 0.1                                                                                                  |
| 5PSIG*                                                                                                                                   | 0.001                                                                                               | 140INH20G*                                                                                                                                                                                                               | 0.1                                                                                                                                                                                                                                                                                                                                                                                                                                                                                                                                                                                                                                                                                                                                                                                                                                                                                                                                                 | 760TORRVAC*                                                                                                                                                                                                                                                                                                                                                                                                                                                                                                                                                                                                                                                                                                                                                                                                                                                                                                                                                                                                                                                                                                                                                                                                                                                                                                                                                                                                                                                                                                                                                                                                                                                                                                                                                                                                                                                                                                                                                                                                                                                                                                                    | 0.1                                                                                                  |
| 15PSIA                                                                                                                                   | 0.01                                                                                                | 400INH20A                                                                                                                                                                                                                | 0.1                                                                                                                                                                                                                                                                                                                                                                                                                                                                                                                                                                                                                                                                                                                                                                                                                                                                                                                                                 | 1600TORRA                                                                                                                                                                                                                                                                                                                                                                                                                                                                                                                                                                                                                                                                                                                                                                                                                                                                                                                                                                                                                                                                                                                                                                                                                                                                                                                                                                                                                                                                                                                                                                                                                                                                                                                                                                                                                                                                                                                                                                                                                                                                                                                      | 1                                                                                                    |
| 15PSIVAC*                                                                                                                                | 0.01                                                                                                | 400INH20VAC*                                                                                                                                                                                                             | 0.1                                                                                                                                                                                                                                                                                                                                                                                                                                                                                                                                                                                                                                                                                                                                                                                                                                                                                                                                                 | mmHg                                                                                                                                                                                                                                                                                                                                                                                                                                                                                                                                                                                                                                                                                                                                                                                                                                                                                                                                                                                                                                                                                                                                                                                                                                                                                                                                                                                                                                                                                                                                                                                                                                                                                                                                                                                                                                                                                                                                                                                                                                                                                                                           | Res                                                                                                  |
| ±15PSIG*                                                                                                                                 | 0.01                                                                                                | ±400INH20G*                                                                                                                                                                                                              | 1                                                                                                                                                                                                                                                                                                                                                                                                                                                                                                                                                                                                                                                                                                                                                                                                                                                                                                                                                   | 150MMHGG*                                                                                                                                                                                                                                                                                                                                                                                                                                                                                                                                                                                                                                                                                                                                                                                                                                                                                                                                                                                                                                                                                                                                                                                                                                                                                                                                                                                                                                                                                                                                                                                                                                                                                                                                                                                                                                                                                                                                                                                                                                                                                                                      | 0.1                                                                                                  |
| 3-15PSIG                                                                                                                                 | 0.01                                                                                                | 400INH20G                                                                                                                                                                                                                | 0.1                                                                                                                                                                                                                                                                                                                                                                                                                                                                                                                                                                                                                                                                                                                                                                                                                                                                                                                                                 | 260MMHGG*                                                                                                                                                                                                                                                                                                                                                                                                                                                                                                                                                                                                                                                                                                                                                                                                                                                                                                                                                                                                                                                                                                                                                                                                                                                                                                                                                                                                                                                                                                                                                                                                                                                                                                                                                                                                                                                                                                                                                                                                                                                                                                                      | 0.1                                                                                                  |
| 15PSIG                                                                                                                                   | 0.01                                                                                                | 850INH20A                                                                                                                                                                                                                | 1                                                                                                                                                                                                                                                                                                                                                                                                                                                                                                                                                                                                                                                                                                                                                                                                                                                                                                                                                   | 760MMHGA                                                                                                                                                                                                                                                                                                                                                                                                                                                                                                                                                                                                                                                                                                                                                                                                                                                                                                                                                                                                                                                                                                                                                                                                                                                                                                                                                                                                                                                                                                                                                                                                                                                                                                                                                                                                                                                                                                                                                                                                                                                                                                                       | 0.1                                                                                                  |
| 30PSIA                                                                                                                                   | 0.01                                                                                                | 850INH20G                                                                                                                                                                                                                | 1                                                                                                                                                                                                                                                                                                                                                                                                                                                                                                                                                                                                                                                                                                                                                                                                                                                                                                                                                   | 760MMHGVAC*                                                                                                                                                                                                                                                                                                                                                                                                                                                                                                                                                                                                                                                                                                                                                                                                                                                                                                                                                                                                                                                                                                                                                                                                                                                                                                                                                                                                                                                                                                                                                                                                                                                                                                                                                                                                                                                                                                                                                                                                                                                                                                                    | 0.1                                                                                                  |
| 30PSIG<br>60PSIG                                                                                                                         | 0.01                                                                                                | 1700INH20G<br>2800INH20A                                                                                                                                                                                                 | 1                                                                                                                                                                                                                                                                                                                                                                                                                                                                                                                                                                                                                                                                                                                                                                                                                                                                                                                                                   | ±760MMHGG*                                                                                                                                                                                                                                                                                                                                                                                                                                                                                                                                                                                                                                                                                                                                                                                                                                                                                                                                                                                                                                                                                                                                                                                                                                                                                                                                                                                                                                                                                                                                                                                                                                                                                                                                                                                                                                                                                                                                                                                                                                                                                                                     | 1                                                                                                    |
| 100PSIA                                                                                                                                  | 0.01                                                                                                | -400V2800INHGG*                                                                                                                                                                                                          | 1                                                                                                                                                                                                                                                                                                                                                                                                                                                                                                                                                                                                                                                                                                                                                                                                                                                                                                                                                   | 1600MMHGA                                                                                                                                                                                                                                                                                                                                                                                                                                                                                                                                                                                                                                                                                                                                                                                                                                                                                                                                                                                                                                                                                                                                                                                                                                                                                                                                                                                                                                                                                                                                                                                                                                                                                                                                                                                                                                                                                                                                                                                                                                                                                                                      | 0.1                                                                                                  |
| -15V100PSIG*                                                                                                                             | 0.1                                                                                                 | 2800INH20G                                                                                                                                                                                                               | 1                                                                                                                                                                                                                                                                                                                                                                                                                                                                                                                                                                                                                                                                                                                                                                                                                                                                                                                                                   | 1600MMHGG                                                                                                                                                                                                                                                                                                                                                                                                                                                                                                                                                                                                                                                                                                                                                                                                                                                                                                                                                                                                                                                                                                                                                                                                                                                                                                                                                                                                                                                                                                                                                                                                                                                                                                                                                                                                                                                                                                                                                                                                                                                                                                                      | 1                                                                                                    |
| 100PSIG                                                                                                                                  | 0.1                                                                                                 | -400V5500INH20G*                                                                                                                                                                                                         | 1                                                                                                                                                                                                                                                                                                                                                                                                                                                                                                                                                                                                                                                                                                                                                                                                                                                                                                                                                   | 3100MMHGG                                                                                                                                                                                                                                                                                                                                                                                                                                                                                                                                                                                                                                                                                                                                                                                                                                                                                                                                                                                                                                                                                                                                                                                                                                                                                                                                                                                                                                                                                                                                                                                                                                                                                                                                                                                                                                                                                                                                                                                                                                                                                                                      | 1                                                                                                    |
| -15V200PSIG*                                                                                                                             | 0.1                                                                                                 | 5500INH20G                                                                                                                                                                                                               | 1                                                                                                                                                                                                                                                                                                                                                                                                                                                                                                                                                                                                                                                                                                                                                                                                                                                                                                                                                   | 5200MMHGA                                                                                                                                                                                                                                                                                                                                                                                                                                                                                                                                                                                                                                                                                                                                                                                                                                                                                                                                                                                                                                                                                                                                                                                                                                                                                                                                                                                                                                                                                                                                                                                                                                                                                                                                                                                                                                                                                                                                                                                                                                                                                                                      | 1                                                                                                    |
| 200PSIG                                                                                                                                  | 0.1                                                                                                 | ftH2O                                                                                                                                                                                                                    | Res                                                                                                                                                                                                                                                                                                                                                                                                                                                                                                                                                                                                                                                                                                                                                                                                                                                                                                                                                 | -760V5200MMHGG*                                                                                                                                                                                                                                                                                                                                                                                                                                                                                                                                                                                                                                                                                                                                                                                                                                                                                                                                                                                                                                                                                                                                                                                                                                                                                                                                                                                                                                                                                                                                                                                                                                                                                                                                                                                                                                                                                                                                                                                                                                                                                                                | 1                                                                                                    |
| 300PSIG                                                                                                                                  | 0.1                                                                                                 | 7FTH20*                                                                                                                                                                                                                  | 0.001                                                                                                                                                                                                                                                                                                                                                                                                                                                                                                                                                                                                                                                                                                                                                                                                                                                                                                                                               | 5200MMHGG                                                                                                                                                                                                                                                                                                                                                                                                                                                                                                                                                                                                                                                                                                                                                                                                                                                                                                                                                                                                                                                                                                                                                                                                                                                                                                                                                                                                                                                                                                                                                                                                                                                                                                                                                                                                                                                                                                                                                                                                                                                                                                                      | 1                                                                                                    |
| 500PSIG                                                                                                                                  | 0.1                                                                                                 | 12FTH20*                                                                                                                                                                                                                 | 0.01                                                                                                                                                                                                                                                                                                                                                                                                                                                                                                                                                                                                                                                                                                                                                                                                                                                                                                                                                | g/cm²                                                                                                                                                                                                                                                                                                                                                                                                                                                                                                                                                                                                                                                                                                                                                                                                                                                                                                                                                                                                                                                                                                                                                                                                                                                                                                                                                                                                                                                                                                                                                                                                                                                                                                                                                                                                                                                                                                                                                                                                                                                                                                                          | Res                                                                                                  |
| 1000PSIG                                                                                                                                 | 1                                                                                                   | 35FTH20                                                                                                                                                                                                                  | 0.01                                                                                                                                                                                                                                                                                                                                                                                                                                                                                                                                                                                                                                                                                                                                                                                                                                                                                                                                                | 200GCMG*                                                                                                                                                                                                                                                                                                                                                                                                                                                                                                                                                                                                                                                                                                                                                                                                                                                                                                                                                                                                                                                                                                                                                                                                                                                                                                                                                                                                                                                                                                                                                                                                                                                                                                                                                                                                                                                                                                                                                                                                                                                                                                                       | 0.1                                                                                                  |
| 2000PSIG                                                                                                                                 | 1                                                                                                   | 70FTH20                                                                                                                                                                                                                  | 0.01                                                                                                                                                                                                                                                                                                                                                                                                                                                                                                                                                                                                                                                                                                                                                                                                                                                                                                                                                | 350GCMG*                                                                                                                                                                                                                                                                                                                                                                                                                                                                                                                                                                                                                                                                                                                                                                                                                                                                                                                                                                                                                                                                                                                                                                                                                                                                                                                                                                                                                                                                                                                                                                                                                                                                                                                                                                                                                                                                                                                                                                                                                                                                                                                       | 0.1                                                                                                  |
| 3000PSIG                                                                                                                                 | 1                                                                                                   | 140FTH20                                                                                                                                                                                                                 | 0.1                                                                                                                                                                                                                                                                                                                                                                                                                                                                                                                                                                                                                                                                                                                                                                                                                                                                                                                                                 | 1000GCMA                                                                                                                                                                                                                                                                                                                                                                                                                                                                                                                                                                                                                                                                                                                                                                                                                                                                                                                                                                                                                                                                                                                                                                                                                                                                                                                                                                                                                                                                                                                                                                                                                                                                                                                                                                                                                                                                                                                                                                                                                                                                                                                       | 1                                                                                                    |
| 5000PSIG                                                                                                                                 | 1                                                                                                   | 230FTH20                                                                                                                                                                                                                 | 0.1                                                                                                                                                                                                                                                                                                                                                                                                                                                                                                                                                                                                                                                                                                                                                                                                                                                                                                                                                 | 1000GCMVAC*                                                                                                                                                                                                                                                                                                                                                                                                                                                                                                                                                                                                                                                                                                                                                                                                                                                                                                                                                                                                                                                                                                                                                                                                                                                                                                                                                                                                                                                                                                                                                                                                                                                                                                                                                                                                                                                                                                                                                                                                                                                                                                                    | 1                                                                                                    |
| inHg/PSI                                                                                                                                 | Res                                                                                                 | 460FTH20                                                                                                                                                                                                                 | .1                                                                                                                                                                                                                                                                                                                                                                                                                                                                                                                                                                                                                                                                                                                                                                                                                                                                                                                                                  | ±1000GCMG*                                                                                                                                                                                                                                                                                                                                                                                                                                                                                                                                                                                                                                                                                                                                                                                                                                                                                                                                                                                                                                                                                                                                                                                                                                                                                                                                                                                                                                                                                                                                                                                                                                                                                                                                                                                                                                                                                                                                                                                                                                                                                                                     | 1                                                                                                    |
| -30V15PSIG*                                                                                                                              | 0.01                                                                                                | 700FTH20                                                                                                                                                                                                                 | 0.1                                                                                                                                                                                                                                                                                                                                                                                                                                                                                                                                                                                                                                                                                                                                                                                                                                                                                                                                                 | 1000GCMG                                                                                                                                                                                                                                                                                                                                                                                                                                                                                                                                                                                                                                                                                                                                                                                                                                                                                                                                                                                                                                                                                                                                                                                                                                                                                                                                                                                                                                                                                                                                                                                                                                                                                                                                                                                                                                                                                                                                                                                                                                                                                                                       | 1                                                                                                    |
| -30V100PSIG*                                                                                                                             | 0.1                                                                                                 | 1150FTH20                                                                                                                                                                                                                | 1                                                                                                                                                                                                                                                                                                                                                                                                                                                                                                                                                                                                                                                                                                                                                                                                                                                                                                                                                   | 2100GCMA                                                                                                                                                                                                                                                                                                                                                                                                                                                                                                                                                                                                                                                                                                                                                                                                                                                                                                                                                                                                                                                                                                                                                                                                                                                                                                                                                                                                                                                                                                                                                                                                                                                                                                                                                                                                                                                                                                                                                                                                                                                                                                                       | 1                                                                                                    |
| -30V200PSIG*                                                                                                                             | 0.1                                                                                                 | 2300FTH20                                                                                                                                                                                                                | 1                                                                                                                                                                                                                                                                                                                                                                                                                                                                                                                                                                                                                                                                                                                                                                                                                                                                                                                                                   | 2100GCMG                                                                                                                                                                                                                                                                                                                                                                                                                                                                                                                                                                                                                                                                                                                                                                                                                                                                                                                                                                                                                                                                                                                                                                                                                                                                                                                                                                                                                                                                                                                                                                                                                                                                                                                                                                                                                                                                                                                                                                                                                                                                                                                       | 1                                                                                                    |
| inHg                                                                                                                                     | Res                                                                                                 | 4600FTH20                                                                                                                                                                                                                | 1                                                                                                                                                                                                                                                                                                                                                                                                                                                                                                                                                                                                                                                                                                                                                                                                                                                                                                                                                   | 4200GCMG                                                                                                                                                                                                                                                                                                                                                                                                                                                                                                                                                                                                                                                                                                                                                                                                                                                                                                                                                                                                                                                                                                                                                                                                                                                                                                                                                                                                                                                                                                                                                                                                                                                                                                                                                                                                                                                                                                                                                                                                                                                                                                                       | 1                                                                                                    |
| 6INHGG*                                                                                                                                  | 0.001                                                                                               | 6900FTH20                                                                                                                                                                                                                | 1                                                                                                                                                                                                                                                                                                                                                                                                                                                                                                                                                                                                                                                                                                                                                                                                                                                                                                                                                   | 7000GCMA                                                                                                                                                                                                                                                                                                                                                                                                                                                                                                                                                                                                                                                                                                                                                                                                                                                                                                                                                                                                                                                                                                                                                                                                                                                                                                                                                                                                                                                                                                                                                                                                                                                                                                                                                                                                                                                                                                                                                                                                                                                                                                                       | 1                                                                                                    |
| 10INHGG*                                                                                                                                 | 0.01                                                                                                | mbar                                                                                                                                                                                                                     | Res                                                                                                                                                                                                                                                                                                                                                                                                                                                                                                                                                                                                                                                                                                                                                                                                                                                                                                                                                 | 7000GCMG                                                                                                                                                                                                                                                                                                                                                                                                                                                                                                                                                                                                                                                                                                                                                                                                                                                                                                                                                                                                                                                                                                                                                                                                                                                                                                                                                                                                                                                                                                                                                                                                                                                                                                                                                                                                                                                                                                                                                                                                                                                                                                                       | 1                                                                                                    |
| 30INHGA                                                                                                                                  | 0.01                                                                                                | 200MBARG*                                                                                                                                                                                                                | 0.1                                                                                                                                                                                                                                                                                                                                                                                                                                                                                                                                                                                                                                                                                                                                                                                                                                                                                                                                                 | kg/cm²                                                                                                                                                                                                                                                                                                                                                                                                                                                                                                                                                                                                                                                                                                                                                                                                                                                                                                                                                                                                                                                                                                                                                                                                                                                                                                                                                                                                                                                                                                                                                                                                                                                                                                                                                                                                                                                                                                                                                                                                                                                                                                                         | Res                                                                                                  |
| 30INHGVAC*                                                                                                                               | 0.01                                                                                                | 350MBARG*                                                                                                                                                                                                                | 0.1                                                                                                                                                                                                                                                                                                                                                                                                                                                                                                                                                                                                                                                                                                                                                                                                                                                                                                                                                 | 1KGCMA                                                                                                                                                                                                                                                                                                                                                                                                                                                                                                                                                                                                                                                                                                                                                                                                                                                                                                                                                                                                                                                                                                                                                                                                                                                                                                                                                                                                                                                                                                                                                                                                                                                                                                                                                                                                                                                                                                                                                                                                                                                                                                                         | 0.00                                                                                                 |
| ±30INHGG*                                                                                                                                | 0.01                                                                                                | 1000MBARA                                                                                                                                                                                                                | 1                                                                                                                                                                                                                                                                                                                                                                                                                                                                                                                                                                                                                                                                                                                                                                                                                                                                                                                                                   | 1KGCMVAC*                                                                                                                                                                                                                                                                                                                                                                                                                                                                                                                                                                                                                                                                                                                                                                                                                                                                                                                                                                                                                                                                                                                                                                                                                                                                                                                                                                                                                                                                                                                                                                                                                                                                                                                                                                                                                                                                                                                                                                                                                                                                                                                      | 0.00                                                                                                 |
| 30INHGG                                                                                                                                  | 0.01                                                                                                | 1000MBARVAC                                                                                                                                                                                                              | 1                                                                                                                                                                                                                                                                                                                                                                                                                                                                                                                                                                                                                                                                                                                                                                                                                                                                                                                                                   | ±1KGCMG*                                                                                                                                                                                                                                                                                                                                                                                                                                                                                                                                                                                                                                                                                                                                                                                                                                                                                                                                                                                                                                                                                                                                                                                                                                                                                                                                                                                                                                                                                                                                                                                                                                                                                                                                                                                                                                                                                                                                                                                                                                                                                                                       | 0.00                                                                                                 |
| 60INHGA                                                                                                                                  | 0.01                                                                                                | ±1000MBARG                                                                                                                                                                                                               | 1                                                                                                                                                                                                                                                                                                                                                                                                                                                                                                                                                                                                                                                                                                                                                                                                                                                                                                                                                   | 1KGCMG                                                                                                                                                                                                                                                                                                                                                                                                                                                                                                                                                                                                                                                                                                                                                                                                                                                                                                                                                                                                                                                                                                                                                                                                                                                                                                                                                                                                                                                                                                                                                                                                                                                                                                                                                                                                                                                                                                                                                                                                                                                                                                                         | 0.00                                                                                                 |
| 60INHGG                                                                                                                                  | 0.01                                                                                                | 1000MBARG                                                                                                                                                                                                                | 1                                                                                                                                                                                                                                                                                                                                                                                                                                                                                                                                                                                                                                                                                                                                                                                                                                                                                                                                                   | 2KGCMA                                                                                                                                                                                                                                                                                                                                                                                                                                                                                                                                                                                                                                                                                                                                                                                                                                                                                                                                                                                                                                                                                                                                                                                                                                                                                                                                                                                                                                                                                                                                                                                                                                                                                                                                                                                                                                                                                                                                                                                                                                                                                                                         | 0.00                                                                                                 |
| 120INHGG                                                                                                                                 | 0.1                                                                                                 | 2000MBARA                                                                                                                                                                                                                | 1                                                                                                                                                                                                                                                                                                                                                                                                                                                                                                                                                                                                                                                                                                                                                                                                                                                                                                                                                   | 2KGCMG                                                                                                                                                                                                                                                                                                                                                                                                                                                                                                                                                                                                                                                                                                                                                                                                                                                                                                                                                                                                                                                                                                                                                                                                                                                                                                                                                                                                                                                                                                                                                                                                                                                                                                                                                                                                                                                                                                                                                                                                                                                                                                                         | 0.00                                                                                                 |
| 200INHGA                                                                                                                                 | 0.1                                                                                                 | 2000MBARG                                                                                                                                                                                                                | 1                                                                                                                                                                                                                                                                                                                                                                                                                                                                                                                                                                                                                                                                                                                                                                                                                                                                                                                                                   | 4KGCMG                                                                                                                                                                                                                                                                                                                                                                                                                                                                                                                                                                                                                                                                                                                                                                                                                                                                                                                                                                                                                                                                                                                                                                                                                                                                                                                                                                                                                                                                                                                                                                                                                                                                                                                                                                                                                                                                                                                                                                                                                                                                                                                         | 0.00                                                                                                 |
| -30V200INHGG*                                                                                                                            | 0.1                                                                                                 | 4100MBARG                                                                                                                                                                                                                | 1                                                                                                                                                                                                                                                                                                                                                                                                                                                                                                                                                                                                                                                                                                                                                                                                                                                                                                                                                   | 7KGCMA                                                                                                                                                                                                                                                                                                                                                                                                                                                                                                                                                                                                                                                                                                                                                                                                                                                                                                                                                                                                                                                                                                                                                                                                                                                                                                                                                                                                                                                                                                                                                                                                                                                                                                                                                                                                                                                                                                                                                                                                                                                                                                                         | 0.00                                                                                                 |
| 200INHGG                                                                                                                                 | 0.1                                                                                                 | 7000MBARA                                                                                                                                                                                                                | 1                                                                                                                                                                                                                                                                                                                                                                                                                                                                                                                                                                                                                                                                                                                                                                                                                                                                                                                                                   | -1V7KGCMG*                                                                                                                                                                                                                                                                                                                                                                                                                                                                                                                                                                                                                                                                                                                                                                                                                                                                                                                                                                                                                                                                                                                                                                                                                                                                                                                                                                                                                                                                                                                                                                                                                                                                                                                                                                                                                                                                                                                                                                                                                                                                                                                     | 0.01                                                                                                 |
| -30V400INHGG*                                                                                                                            | 0.1                                                                                                 | 7000MBARG                                                                                                                                                                                                                | 1                                                                                                                                                                                                                                                                                                                                                                                                                                                                                                                                                                                                                                                                                                                                                                                                                                                                                                                                                   | 7KGCMG                                                                                                                                                                                                                                                                                                                                                                                                                                                                                                                                                                                                                                                                                                                                                                                                                                                                                                                                                                                                                                                                                                                                                                                                                                                                                                                                                                                                                                                                                                                                                                                                                                                                                                                                                                                                                                                                                                                                                                                                                                                                                                                         | 0.00                                                                                                 |
| 400INHGG<br>600INHGG                                                                                                                     | 0.1                                                                                                 | bar<br>1BARA                                                                                                                                                                                                             | Res<br>0.001                                                                                                                                                                                                                                                                                                                                                                                                                                                                                                                                                                                                                                                                                                                                                                                                                                                                                                                                        | -1V14KGCMG*<br>14KGCMG                                                                                                                                                                                                                                                                                                                                                                                                                                                                                                                                                                                                                                                                                                                                                                                                                                                                                                                                                                                                                                                                                                                                                                                                                                                                                                                                                                                                                                                                                                                                                                                                                                                                                                                                                                                                                                                                                                                                                                                                                                                                                                         | .01<br>0.01                                                                                          |
| 1000INHGG                                                                                                                                | 1                                                                                                   | 1BARVAC*                                                                                                                                                                                                                 | 0.001                                                                                                                                                                                                                                                                                                                                                                                                                                                                                                                                                                                                                                                                                                                                                                                                                                                                                                                                               | 20KGCMG                                                                                                                                                                                                                                                                                                                                                                                                                                                                                                                                                                                                                                                                                                                                                                                                                                                                                                                                                                                                                                                                                                                                                                                                                                                                                                                                                                                                                                                                                                                                                                                                                                                                                                                                                                                                                                                                                                                                                                                                                                                                                                                        | 0.01                                                                                                 |
| 2000INHGG                                                                                                                                |                                                                                                     |                                                                                                                                                                                                                          |                                                                                                                                                                                                                                                                                                                                                                                                                                                                                                                                                                                                                                                                                                                                                                                                                                                                                                                                                     | 35KGCMG                                                                                                                                                                                                                                                                                                                                                                                                                                                                                                                                                                                                                                                                                                                                                                                                                                                                                                                                                                                                                                                                                                                                                                                                                                                                                                                                                                                                                                                                                                                                                                                                                                                                                                                                                                                                                                                                                                                                                                                                                                                                                                                        |                                                                                                      |
|                                                                                                                                          | 1 1                                                                                                 | +1KARG*                                                                                                                                                                                                                  |                                                                                                                                                                                                                                                                                                                                                                                                                                                                                                                                                                                                                                                                                                                                                                                                                                                                                                                                                     |                                                                                                                                                                                                                                                                                                                                                                                                                                                                                                                                                                                                                                                                                                                                                                                                                                                                                                                                                                                                                                                                                                                                                                                                                                                                                                                                                                                                                                                                                                                                                                                                                                                                                                                                                                                                                                                                                                                                                                                                                                                                                                                                | 0.01                                                                                                 |
| 4000INHGG                                                                                                                                | 1                                                                                                   | ±1BARG*                                                                                                                                                                                                                  | 0.001                                                                                                                                                                                                                                                                                                                                                                                                                                                                                                                                                                                                                                                                                                                                                                                                                                                                                                                                               |                                                                                                                                                                                                                                                                                                                                                                                                                                                                                                                                                                                                                                                                                                                                                                                                                                                                                                                                                                                                                                                                                                                                                                                                                                                                                                                                                                                                                                                                                                                                                                                                                                                                                                                                                                                                                                                                                                                                                                                                                                                                                                                                |                                                                                                      |
| 4000INHGG<br>6100INHGG                                                                                                                   | 1                                                                                                   | 1BARG                                                                                                                                                                                                                    | 0.001                                                                                                                                                                                                                                                                                                                                                                                                                                                                                                                                                                                                                                                                                                                                                                                                                                                                                                                                               | 70KGCMG                                                                                                                                                                                                                                                                                                                                                                                                                                                                                                                                                                                                                                                                                                                                                                                                                                                                                                                                                                                                                                                                                                                                                                                                                                                                                                                                                                                                                                                                                                                                                                                                                                                                                                                                                                                                                                                                                                                                                                                                                                                                                                                        | 0.01                                                                                                 |
| 6100INHGG                                                                                                                                | 1                                                                                                   | 1BARG<br>2BARA                                                                                                                                                                                                           | 0.001<br>0.001                                                                                                                                                                                                                                                                                                                                                                                                                                                                                                                                                                                                                                                                                                                                                                                                                                                                                                                                      | 70KGCMG<br>140KGCMG                                                                                                                                                                                                                                                                                                                                                                                                                                                                                                                                                                                                                                                                                                                                                                                                                                                                                                                                                                                                                                                                                                                                                                                                                                                                                                                                                                                                                                                                                                                                                                                                                                                                                                                                                                                                                                                                                                                                                                                                                                                                                                            | 0.01<br>0.1                                                                                          |
| 6100INHGG<br>oz/in²                                                                                                                      | 1<br>1<br>Res                                                                                       | 1BARG<br>2BARA<br>2BARG                                                                                                                                                                                                  | 0.001<br>0.001<br>0.001                                                                                                                                                                                                                                                                                                                                                                                                                                                                                                                                                                                                                                                                                                                                                                                                                                                                                                                             | 70KGCMG<br>140KGCMG<br>200KGCMG                                                                                                                                                                                                                                                                                                                                                                                                                                                                                                                                                                                                                                                                                                                                                                                                                                                                                                                                                                                                                                                                                                                                                                                                                                                                                                                                                                                                                                                                                                                                                                                                                                                                                                                                                                                                                                                                                                                                                                                                                                                                                                | 0.01<br>0.1<br>0.1                                                                                   |
| 6100INHGG                                                                                                                                | 1                                                                                                   | 1BARG<br>2BARA                                                                                                                                                                                                           | 0.001<br>0.001                                                                                                                                                                                                                                                                                                                                                                                                                                                                                                                                                                                                                                                                                                                                                                                                                                                                                                                                      | 70KGCMG<br>140KGCMG                                                                                                                                                                                                                                                                                                                                                                                                                                                                                                                                                                                                                                                                                                                                                                                                                                                                                                                                                                                                                                                                                                                                                                                                                                                                                                                                                                                                                                                                                                                                                                                                                                                                                                                                                                                                                                                                                                                                                                                                                                                                                                            | 0.01<br>0.1<br>0.1<br>0.1                                                                            |
| 6100INHGG<br>oz/in²<br>50ZING*                                                                                                           | 1<br>1<br>Res<br>0.01<br>0.1                                                                        | 1BARG<br>2BARA<br>2BARG<br>4BARG                                                                                                                                                                                         | 0.001<br>0.001<br>0.001<br>0.001<br>0.001                                                                                                                                                                                                                                                                                                                                                                                                                                                                                                                                                                                                                                                                                                                                                                                                                                                                                                           | 70KGCMG<br>140KGCMG<br>200KGCMG<br>350KGCMG                                                                                                                                                                                                                                                                                                                                                                                                                                                                                                                                                                                                                                                                                                                                                                                                                                                                                                                                                                                                                                                                                                                                                                                                                                                                                                                                                                                                                                                                                                                                                                                                                                                                                                                                                                                                                                                                                                                                                                                                                                                                                    | 0.01<br>0.1<br>0.1<br>0.1<br>Res                                                                     |
| 6100INHGG<br>oz/in²<br>50ZING*<br>80ZING*                                                                                                | 1<br>1<br>Res<br>0.01                                                                               | 1BARG<br>2BARA<br>2BARG<br>4BARG<br>7BARA                                                                                                                                                                                | 0.001<br>0.001<br>0.001<br>0.001                                                                                                                                                                                                                                                                                                                                                                                                                                                                                                                                                                                                                                                                                                                                                                                                                                                                                                                    | 70KGCMG<br>140KGCMG<br>200KGCMG<br>350KGCMG<br>kPa                                                                                                                                                                                                                                                                                                                                                                                                                                                                                                                                                                                                                                                                                                                                                                                                                                                                                                                                                                                                                                                                                                                                                                                                                                                                                                                                                                                                                                                                                                                                                                                                                                                                                                                                                                                                                                                                                                                                                                                                                                                                             | 0.01<br>0.1<br>0.1<br>0.1<br>Res<br>0.01                                                             |
| 6100INHGG<br>oz/in²<br>50ZING*<br>80ZING*<br>240ZINA                                                                                     | 1<br>1<br>Res<br>0.01<br>0.1<br>0.1                                                                 | 1BARG<br>2BARA<br>2BARG<br>4BARG<br>7BARA<br>-1V7BARG*                                                                                                                                                                   | 0.001<br>0.001<br>0.001<br>0.001<br>0.001<br>0.001                                                                                                                                                                                                                                                                                                                                                                                                                                                                                                                                                                                                                                                                                                                                                                                                                                                                                                  | 70KGCMG<br>140KGCMG<br>200KGCMG<br>350KGCMG<br>kPa<br>20KPAG*                                                                                                                                                                                                                                                                                                                                                                                                                                                                                                                                                                                                                                                                                                                                                                                                                                                                                                                                                                                                                                                                                                                                                                                                                                                                                                                                                                                                                                                                                                                                                                                                                                                                                                                                                                                                                                                                                                                                                                                                                                                                  | 0.01<br>0.1<br>0.1<br>0.1<br>Res<br>0.01                                                             |
| 6100INHGG<br>oz/in²<br>50ZING*<br>80ZING*<br>240ZINA<br>235ZINVAC*                                                                       | 1<br>1<br>Res<br>0.01<br>0.1<br>0.1                                                                 | 1BARG<br>2BARA<br>2BARG<br>4BARG<br>7BARA<br>-1V7BARG*<br>7BARG                                                                                                                                                          | 0.001<br>0.001<br>0.001<br>0.001<br>0.001<br>0.01                                                                                                                                                                                                                                                                                                                                                                                                                                                                                                                                                                                                                                                                                                                                                                                                                                                                                                   | 70KGCMG<br>140KGCMG<br>200KGCMG<br>350KGCMG<br>kPa<br>20KPAG*<br>35KPAG*                                                                                                                                                                                                                                                                                                                                                                                                                                                                                                                                                                                                                                                                                                                                                                                                                                                                                                                                                                                                                                                                                                                                                                                                                                                                                                                                                                                                                                                                                                                                                                                                                                                                                                                                                                                                                                                                                                                                                                                                                                                       | 0.01<br>0.1<br>0.1<br>0.1<br>Res<br>0.01<br>0.01                                                     |
| 6100INHGG oz/in² 50ZING* 80ZING* 240ZINA 235ZINVAC* ±240ZING* 240ZING 480ZING                                                            | 1<br>1<br>Res<br>0.01<br>0.1<br>0.1<br>0.1                                                          | 1BARG<br>2BARA<br>2BARG<br>4BARG<br>7BARA<br>-1V7BARG*<br>7BARG<br>-1V14BARG*                                                                                                                                            | 0.001<br>0.001<br>0.001<br>0.001<br>0.001<br>0.001<br>0.001<br>0.001                                                                                                                                                                                                                                                                                                                                                                                                                                                                                                                                                                                                                                                                                                                                                                                                                                                                                | 70KGCMG 140KGCMG 200KGCMG 350KGCMG kPa 20KPAG* 35KPAG*                                                                                                                                                                                                                                                                                                                                                                                                                                                                                                                                                                                                                                                                                                                                                                                                                                                                                                                                                                                                                                                                                                                                                                                                                                                                                                                                                                                                                                                                                                                                                                                                                                                                                                                                                                                                                                                                                                                                                                                                                                                                         | 0.01<br>0.1<br>0.1<br>0.1<br>Res<br>0.01<br>0.01                                                     |
| 6100INHGG 02/in² 50ZING* 80ZING* 240ZINA 235ZINVAC* ±240ZING* 480ZINA 480ZING                                                            | 1<br>Res<br>0.01<br>0.1<br>0.1<br>0.1<br>0.1<br>0.1                                                 | 1BARG<br>2BARA<br>2BARG<br>4BARG<br>4BARG<br>-1V7BARG*<br>7BARG<br>-1V14BARG*<br>14BARG<br>20BARG<br>35BARG                                                                                                              | 0.001<br>0.001<br>0.001<br>0.001<br>0.001<br>0.001<br>0.001<br>0.01<br>0.01<br>0.01                                                                                                                                                                                                                                                                                                                                                                                                                                                                                                                                                                                                                                                                                                                                                                                                                                                                 | 70KGCMG 140KGCMG 200KGCMG 350KGCMG kPa 20KPAG* 35KPAG* 100KPAA 100KPAVAC* ±100KPAG*                                                                                                                                                                                                                                                                                                                                                                                                                                                                                                                                                                                                                                                                                                                                                                                                                                                                                                                                                                                                                                                                                                                                                                                                                                                                                                                                                                                                                                                                                                                                                                                                                                                                                                                                                                                                                                                                                                                                                                                                                                            | 0.01<br>0.1<br>0.1<br>0.1<br>Res<br>0.01<br>0.01<br>0.1<br>0.1<br>0.1                                |
| 6100INHGG 0z/in² 50ZING* 80ZING* 240ZINA 235ZINVAC* ±240ZING 480ZING 480ZINA 480ZING 960ZING                                             | 1<br>Res<br>0.01<br>0.1<br>0.1<br>0.1<br>0.1<br>0.1<br>1<br>1                                       | 1BARG<br>2BARA<br>2BARG<br>4BARG<br>7BARA<br>-1V7BARG*<br>7BARG<br>-1V14BARG*<br>14BARG<br>20BARG<br>35BARG<br>70BARG                                                                                                    | 0.001<br>0.001<br>0.001<br>0.001<br>0.001<br>0.001<br>0.01<br>0.01<br>0.01<br>0.01<br>0.01                                                                                                                                                                                                                                                                                                                                                                                                                                                                                                                                                                                                                                                                                                                                                                                                                                                          | 70KGCMG 140KGCMG 200KGCMG 350KGCMG KPa 20KPAG* 35KPAG* 100KPAA 100KPAVAC* ±100KPAG* 200KPAA                                                                                                                                                                                                                                                                                                                                                                                                                                                                                                                                                                                                                                                                                                                                                                                                                                                                                                                                                                                                                                                                                                                                                                                                                                                                                                                                                                                                                                                                                                                                                                                                                                                                                                                                                                                                                                                                                                                                                                                                                                    | 0.01<br>0.1<br>0.1<br>0.01<br>Res<br>0.01<br>0.01<br>0.1<br>0.1<br>0.1                               |
| 6100INHGG 0z/in² 50ZING* 80ZING* 240ZINA 235ZINVAC* ±240ZING* 480ZING 480ZINA 480ZING 1600ZINA                                           | 1<br>Res<br>0.01<br>0.1<br>0.1<br>0.1<br>0.1<br>0.1<br>1<br>1                                       | 1BARG 2BARA 2BARG 4BARG 7BARA -1V7BARG* 7BARG -1V14BARG* 14BARG 20BARG 35BARG 70BARG                                                                                                                                     | 0.001<br>0.001<br>0.001<br>0.001<br>0.001<br>0.001<br>0.01<br>0.01<br>0.01<br>0.01<br>0.01<br>0.01                                                                                                                                                                                                                                                                                                                                                                                                                                                                                                                                                                                                                                                                                                                                                                                                                                                  | 70KGCMG 140KGCMG 200KGCMG 350KGCMG KPa 20KPAG* 35KPAG* 100KPAA 100KPAVAC* ±100KPAG* 200KPAG 200KPAG                                                                                                                                                                                                                                                                                                                                                                                                                                                                                                                                                                                                                                                                                                                                                                                                                                                                                                                                                                                                                                                                                                                                                                                                                                                                                                                                                                                                                                                                                                                                                                                                                                                                                                                                                                                                                                                                                                                                                                                                                            | 0.01<br>0.1<br>0.1<br>0.01<br>0.01<br>0.01<br>0.1<br>0.                                              |
| 6100INHGG oz/in² 50ZING* 80ZING* 240ZINA 235ZINVAC* ±240ZING* 240ZING* 480ZING 480ZING 960ZING 1600ZINA                                  | 1<br>1<br>Res<br>0.01<br>0.1<br>0.1<br>0.1<br>0.1<br>0.1<br>1<br>1<br>1                             | 1BARG 2BARA 2BARG 4BARG 4BARG 7BARA -1V7BARG* 7BARG 1V14BARG* 14BARG 20BARG 35BARG 70BARG 140BARG 200BARG                                                                                                                | 0.001<br>0.001<br>0.001<br>0.001<br>0.001<br>0.001<br>0.01<br>0.01<br>0.01<br>0.01<br>0.01<br>0.1                                                                                                                                                                                                                                                                                                                                                                                                                                                                                                                                                                                                                                                                                                                                                                                                                                                   | 70KGCMG 140KGCMG 200KGCMG 350KGCMG kPa 20KPAG* 35KPAG* 100KPAA 100KPAA 100KPAG* ±100KPAG* 200KPAG 400KPAG 400KPAG                                                                                                                                                                                                                                                                                                                                                                                                                                                                                                                                                                                                                                                                                                                                                                                                                                                                                                                                                                                                                                                                                                                                                                                                                                                                                                                                                                                                                                                                                                                                                                                                                                                                                                                                                                                                                                                                                                                                                                                                              | 0.01<br>0.1<br>0.1<br>0.1<br>0.0<br>0.01<br>0.1<br>0.1                                               |
| 6100INHGG                                                                                                                                | 1<br>1<br>Res<br>0.01<br>0.1<br>0.1<br>0.1<br>0.1<br>0.1<br>1<br>1<br>1                             | 1BARG 2BARA 2BARG 4BARG 4BARG 7BARA -1V7BARG* 7BARG -1V14BARG* 14BARG 20BARG 35BARG 140BARG 200BARG 350BARG                                                                                                              | 0.001<br>0.001<br>0.001<br>0.001<br>0.001<br>0.001<br>0.01<br>0.01<br>0.01<br>0.01<br>0.01<br>0.1<br>0.                                                                                                                                                                                                                                                                                                                                                                                                                                                                                                                                                                                                                                                                                                                                                                                                                                             | 70KGCMG 140KGCMG 200KGCMG 350KGCMG kPa 20KPAG* 35KPAG* 100KPAA 100KPAA* 100KPAG* 200KPAG* 400KPAG 400KPAG 700KPAG                                                                                                                                                                                                                                                                                                                                                                                                                                                                                                                                                                                                                                                                                                                                                                                                                                                                                                                                                                                                                                                                                                                                                                                                                                                                                                                                                                                                                                                                                                                                                                                                                                                                                                                                                                                                                                                                                                                                                                                                              | 0.01<br>0.1<br>0.1<br>0.1<br>0.01<br>0.01<br>0.1<br>0.1<br>0.1<br>0                                  |
| 6100INHGG                                                                                                                                | 1<br>1<br>Res<br>0.01<br>0.1<br>0.1<br>0.1<br>0.1<br>1<br>1<br>1<br>1<br>1                          | 1BARG 2BARA 2BARG 4BARG 4BARG 7BARA -1V7BARG* 7BARG 1V14BARG* 14BARG 20BARG 35BARG 70BARG 140BARG 200BARG 350BARG 350BARG                                                                                                | 0.001<br>0.001<br>0.001<br>0.001<br>0.001<br>0.001<br>0.01<br>0.01<br>0.01<br>0.01<br>0.1<br>0.                                                                                                                                                                                                                                                                                                                                                                                                                                                                                                                                                                                                                                                                                                                                                                                                                                                     | 70KGCMG 140KGCMG 200KGCMG 350KGCMG kPa 20KPAG* 35KPAG* 100KPAA 100KPAA 100KPAG* 200KPAG 200KPAG 400KPAG 400KPAG 700KPAG                                                                                                                                                                                                                                                                                                                                                                                                                                                                                                                                                                                                                                                                                                                                                                                                                                                                                                                                                                                                                                                                                                                                                                                                                                                                                                                                                                                                                                                                                                                                                                                                                                                                                                                                                                                                                                                                                                                                                                                                        | 0.01<br>0.1<br>0.1<br>0.1<br>0.01<br>0.01<br>0.1<br>0.1<br>0.1<br>0                                  |
| 6100INHGG                                                                                                                                | 1<br>1<br>Res<br>0.01<br>0.1<br>0.1<br>0.1<br>0.1<br>0.1<br>1<br>1<br>1<br>1<br>1<br>1              | 1BARG 2BARA 2BARG 4BARG 4BARG 7BARA -1V7BARG* 7BARG -1V14BARG* 14BARG 20BARG 35BARG 70BARG 140BARG 200BARG 350BARG 350BARG                                                                                               | 0.001<br>0.001<br>0.001<br>0.001<br>0.001<br>0.01<br>0.01<br>0.01<br>0.01<br>0.01<br>0.1<br>0.                                                                                                                                                                                                                                                                                                                                                                                                                                                                                                                                                                                                                                                                                                                                                                                                                                                      | 70KGCMG 140KGCMG 200KGCMG 350KGCMG KPa 20KPAG* 35KPAG* 100KPAA 100KPAA 200KPAG 200KPAG 200KPAG 400KPAG 700KPAG 700KPAG                                                                                                                                                                                                                                                                                                                                                                                                                                                                                                                                                                                                                                                                                                                                                                                                                                                                                                                                                                                                                                                                                                                                                                                                                                                                                                                                                                                                                                                                                                                                                                                                                                                                                                                                                                                                                                                                                                                                                                                                         | 0.01<br>0.1<br>0.1<br>0.1<br>0.01<br>0.01<br>0.1<br>0.                                               |
| 6100INHGG 0Z/in² 50ZING* 80ZING* 240ZINA 240ZINA ±240ZING* 480ZING 480ZING 960ZING 1600ZING 1600ZING 1600ZING 1600ZING 3200ZING 4800ZING | 1<br>1<br>Res<br>0.01<br>0.1<br>0.1<br>0.1<br>0.1<br>1<br>1<br>1<br>1<br>1<br>1                     | 1BARG 2BARA 2BARG 4BARG 4BARG 7BARA -1V7BARG* 7BARG -1V14BARG* 14BARG 20BARG 35BARG 70BARG 140BARG 200BARG 350BARG 1ATMA                                                                                                 | 0.001<br>0.001<br>0.001<br>0.001<br>0.001<br>0.01<br>0.01<br>0.01<br>0.01<br>0.01<br>0.01<br>0.1<br>0.                                                                                                                                                                                                                                                                                                                                                                                                                                                                                                                                                                                                                                                                                                                                                                                                                                              | 70KGCMG 140KGCMG 200KGCMG 350KGCMG KPa 20KPAG* 35KPAG* 100KPAA 100KPAA 200KPAG 200KPAG 400KPAG 400KPAG 700KPAG -100V700KPAG -100V1400KPAG*                                                                                                                                                                                                                                                                                                                                                                                                                                                                                                                                                                                                                                                                                                                                                                                                                                                                                                                                                                                                                                                                                                                                                                                                                                                                                                                                                                                                                                                                                                                                                                                                                                                                                                                                                                                                                                                                                                                                                                                     | 0.01<br>0.1<br>0.1<br>0.01<br>0.01<br>0.1<br>0.1<br>0.                                               |
| 6100INHGG                                                                                                                                | 1<br>1<br>Res<br>0.01<br>0.1<br>0.1<br>0.1<br>0.1<br>1<br>1<br>1<br>1<br>1<br>1<br>1<br>1<br>1      | 1BARG 2BARA 2BARG 4BARG 4BARG 7BARA -1V7BARG* 7BARG -1V14BARG* 14BARG 20BARG 35BARG 70BARG 140BARG 200BARG 350BARG atm 1ATMA 1ATMVAC* ±1ATMG*                                                                            | 0.001<br>0.001<br>0.001<br>0.001<br>0.01<br>0.01<br>0.01<br>0.01<br>0.01<br>0.01<br>0.01<br>0.01<br>0.01<br>0.01<br>0.01<br>0.01<br>0.01                                                                                                                                                                                                                                                                                                                                                                                                                                                                                                                                                                                                                                                                                                                                                                                                            | 70KGCMG 140KGCMG 200KGCMG 350KGCMG KPa 20KPAG* 35KPAG* 100KPAA 100KPAAA* 200KPAG 200KPAG 200KPAG 700KPAG 700KPAG 700KPAG -100V700KPAG -100V1400KPAG*                                                                                                                                                                                                                                                                                                                                                                                                                                                                                                                                                                                                                                                                                                                                                                                                                                                                                                                                                                                                                                                                                                                                                                                                                                                                                                                                                                                                                                                                                                                                                                                                                                                                                                                                                                                                                                                                                                                                                                           | 0.01<br>0.1<br>0.1<br>0.1<br>0.0<br>0.0<br>0.1<br>0.1                                                |
| 6100INHGG                                                                                                                                | 1<br>1<br>Res<br>0.01<br>0.1<br>0.1<br>0.1<br>0.1<br>1<br>1<br>1<br>1<br>1<br>1<br>1<br>1<br>1      | 1BARG 2BARA 2BARG 4BARG 4BARG 4BARG 7BARA -1V7BARG* 7BARG 14U14BARG 14BARG 35BARG 35BARG 140BARG 200BARG 350BARG 1ATMA 1ATMA 1ATMYAC* ±1ATMG*                                                                            | 0.001<br>0.001<br>0.001<br>0.001<br>0.001<br>0.01<br>0.01<br>0.01<br>0.01<br>0.01<br>0.01<br>0.1<br>0.                                                                                                                                                                                                                                                                                                                                                                                                                                                                                                                                                                                                                                                                                                                                                                                                                                              | 70KGCMG 140KGCMG 200KGCMG 350KGCMG kPa 20KPAG* 35KPAG* 100KPAAA 100KPAAA* 20KPAG 200KPAG 400KPAG 700KPAG 700KPAG -100V700KPAG 1400KPAG 1400KPAG 200KPAG 200KPAG 200KPAA                                                                                                                                                                                                                                                                                                                                                                                                                                                                                                                                                                                                                                                                                                                                                                                                                                                                                                                                                                                                                                                                                                                                                                                                                                                                                                                                                                                                                                                                                                                                                                                                                                                                                                                                                                                                                                                                                                                                                        | 0.01<br>0.1<br>0.1<br>0.1<br>0.0<br>0.0<br>0.1<br>0.1                                                |
| 6100INHGG                                                                                                                                | 1<br>1<br>Res<br>0.01<br>0.1<br>0.1<br>0.1<br>0.1<br>1<br>1<br>1<br>1<br>1<br>1<br>1<br>1<br>1      | 1BARG 2BARA 2BARG 4BARG 4BARG 4BARG 7BARA -1V7BARG* 7BARG -1V14BARG* 14BARG 20BARG 35BARG 140BARG 200BARG 350BARG atm 1ATMA 1ATMVAC** ±1ATMG* 1ATMG 2ATMA                                                                | 0.001<br>0.001<br>0.001<br>0.001<br>0.01<br>0.01<br>0.01<br>0.01<br>0.01<br>0.01<br>0.01<br>0.1<br>0.                                                                                                                                                                                                                                                                                                                                                                                                                                                                                                                                                                                                                                                                                                                                                                                                                                               | 70KGCMG 140KGCMG 200KGCMG 350KGCMG KPa 20KPAG* 35KPAG* 100KPAA 100KPAA* 100KPAG* 200KPAA 200KPAA 200KPAA 200KPAG 400KPAG 700KPAG -100V1400KPAG* 1400KPAG 200KPAA 350KPAG                                                                                                                                                                                                                                                                                                                                                                                                                                                                                                                                                                                                                                                                                                                                                                                                                                                                                                                                                                                                                                                                                                                                                                                                                                                                                                                                                                                                                                                                                                                                                                                                                                                                                                                                                                                                                                                                                                                                                       | 0.01<br>0.11<br>0.12<br>0.01<br>0.01<br>0.01<br>0.11<br>0.11<br>0.11<br>0.11<br>1.11<br>1.11         |
| 6100INHGG                                                                                                                                | 1<br>1<br>Res<br>0.01<br>0.1<br>0.1<br>0.1<br>0.1<br>1<br>1<br>1<br>1<br>1<br>1<br>1<br>1<br>1      | 1BARG 2BARA 2BARG 4BARG 4BARG 7BARA -1V7BARG* 7BARG -1V14BARG* 14BARG 20BARG 35BARG 70BARG 140BARG 200BARG 350BARG 1ATMA 1ATMA 1ATMAC* ±1ATMG* 2ATMG                                                                     | 0.001<br>0.001<br>0.001<br>0.001<br>0.01<br>0.01<br>0.01<br>0.01<br>0.01<br>0.01<br>0.01<br>0.1<br>0.                                                                                                                                                                                                                                                                                                                                                                                                                                                                                                                                                                                                                                                                                                                                                                                                                                               | 70KGCMG 140KGCMG 200KGCMG 350KGCMG kPa 20KPAG* 35KPAG* 100KPAA 100KPAA* 100KPAG* 200KPAG 200KPAA 200KPAG 700KPAG 700KPAG 700KPAG 700KPAG 200KPAG 350KPAG 350KPAG 350KPAG                                                                                                                                                                                                                                                                                                                                                                                                                                                                                                                                                                                                                                                                                                                                                                                                                                                                                                                                                                                                                                                                                                                                                                                                                                                                                                                                                                                                                                                                                                                                                                                                                                                                                                                                                                                                                                                                                                                                                       | 0.01<br>0.11<br>0.12<br>0.01<br>0.01<br>0.01<br>0.11<br>0.11<br>0.11<br>0.11<br>1.11<br>1.11<br>1.11 |
| 6100INHGG                                                                                                                                | 1<br>1<br>Res<br>0.01<br>0.1<br>0.1<br>0.1<br>0.1<br>1<br>1<br>1<br>1<br>1<br>1<br>1<br>1<br>1      | 1BARG 2BARA 2BARG 4BARG 4BARG 4BARG 7BARA -1V7BARG* 7BARG 14BARG 20BARG 35BARG 70BARG 140BARG 200BARG 350BARG 1ATMA 1ATMVAC* ±1ATMG 2ATMG 4ATMG                                                                          | 0.001<br>0.001<br>0.001<br>0.001<br>0.01<br>0.01<br>0.01<br>0.01<br>0.01<br>0.01<br>0.1<br>0.                                                                                                                                                                                                                                                                                                                                                                                                                                                                                                                                                                                                                                                                                                                                                                                                                                                       | 70KGCMG 140KGCMG 200KGCMG 350KGCMG kPa 20KPAG* 35KPAG* 100KPAA 100KPAA 100KPAG* 100KPAG 200KPAG 400KPAG 700KPAG 700KPAG -100V1400KPAG* 1400KPAG 1400KPAG 3500KPAG 3500KPAG 3500KPAG                                                                                                                                                                                                                                                                                                                                                                                                                                                                                                                                                                                                                                                                                                                                                                                                                                                                                                                                                                                                                                                                                                                                                                                                                                                                                                                                                                                                                                                                                                                                                                                                                                                                                                                                                                                                                                                                                                                                            | 0.01<br>0.1<br>0.1<br>0.1<br>0.0<br>0.0<br>0.0<br>0.1<br>0.1                                         |
| 6100INHGG                                                                                                                                | 1<br>1<br>Res<br>0.01<br>0.1<br>0.1<br>0.1<br>0.1<br>1<br>1<br>1<br>1<br>1<br>1<br>1<br>1<br>1      | 1BARG 2BARA 2BARG 4BARG 4BARG 7BARA -1V7BARG* 7BARG 14U14BARG 20BARG 35BARG 140BARG 140BARG 200BARG 350BARG 1ATMA 1ATMVAC* ±1ATMG* 1ATMG 2ATMA 2ATMG 4ATMG 7ATMA                                                         | 0.001<br>0.001<br>0.001<br>0.001<br>0.001<br>0.001<br>0.01<br>0.01<br>0.01<br>0.01<br>0.01<br>0.1<br>0.                                                                                                                                                                                                                                                                                                                                                                                                                                                                                                                                                                                                                                                                                                                                                                                                                                             | 70KGCMG 140KGCMG 200KGCMG 350KGCMG KPa 20KPAG* 35KPAG* 100KPAA 100KPAG* 100KPAG* 20KPAG* 100KPAG 200KPAG 700KPAG 700KPAG -100V700KPAG* 1400KPAG 200KPAG 3500KPAG -100V1400KPAG*                                                                                                                                                                                                                                                                                                                                                                                                                                                                                                                                                                                                                                                                                                                                                                                                                                                                                                                                                                                                                                                                                                                                                                                                                                                                                                                                                                                                                                                                                                                                                                                                                                                                                                                                                                                                                                                                                                                                                | 0.01<br>0.1<br>0.1<br>0.1<br>0.0<br>0.0<br>0.0<br>0.1<br>0.1                                         |
| 6100INHGG                                                                                                                                | 1<br>1<br>Res<br>0.01<br>0.1<br>0.1<br>0.1<br>0.1<br>1<br>1<br>1<br>1<br>1<br>1<br>1<br>1<br>1      | 1BARG 2BARA 2BARG 4BARG 4BARG 7BARA -1V7BARG* 7BARG -1V14BARG* 14BARG 20BARG 35BARG 70BARG 140BARG 200BARG 350BARG 1ATMA 1ATMYAC* ±1ATMG* 1ATMG 4ATMG 7ATMA -1V7ATMG*                                                    | 0.001<br>0.001<br>0.001<br>0.001<br>0.001<br>0.01<br>0.01<br>0.01<br>0.01<br>0.01<br>0.1<br>0.                                                                                                                                                                                                                                                                                                                                                                                                                                                                                                                                                                                                                                                                                                                                                                                                                                                      | 70KGCMG 140KGCMG 200KGCMG 350KGCMG KPa 20KPAG* 35KPAG* 100KPAA 100KPAAA* 100KPAG* 200KPAG 200KPAG 200KPAG 200KPAG 100VPAG 100VPAG 700KPAG 100VPAG                                                                                                                                                                                                                                                                                                                                                                                                                                                                                                                                                                                                                                                                                                                                                                                                                                                                                                                                                                                                                                                                                                                                                                                                                                                                                                                                                                                                                                                                                                                                                                                                                                                                                                                              | 0.01 0.1 0.1 0.1 0.1 0.1 0.0 0.01 0.1 0.                                                             |
| 6100INHGG                                                                                                                                | 1<br>1<br>Res<br>0.01<br>0.1<br>0.1<br>0.1<br>0.1<br>1<br>1<br>1<br>1<br>1<br>1<br>1<br>1<br>1      | 1BARG 2BARA 2BARG 2BARG 4BARG 4BARG 7BARA -1V7BARG* 7BARG 1V14BARG 20BARG 35BARG 70BARG 140BARG 200BARG 350BARG 4TM 1ATMA 1ATMVAC* ±1ATMG 2ATMA 2ATMG 4ATMG 7ATMA -1V7ATMG*                                              | 0.001<br>0.001<br>0.001<br>0.001<br>0.001<br>0.001<br>0.01<br>0.01<br>0.01<br>0.01<br>0.01<br>0.1<br>0.                                                                                                                                                                                                                                                                                                                                                                                                                                                                                                                                                                                                                                                                                                                                                                                                                                             | 70KGCMG 140KGCMG 200KGCMG 350KGCMG kPa 20KPAG* 35KPAG* 100KPAAA 100KPAAA* 100KPAG* 200KPAG 200KPAG 200KPAG 400KPAG 700KPAG 700KPAG 1400KPAG* 1400KPAG 200KPAG 200KPAG -100V140KPAG* 1400KPAG 2000KPAG -100V140KPAG* 0700KPAG -01V1.4MPAG*                                                                                                                                                                                                                                                                                                                                                                                                                                                                                                                                                                                                                                                                                                                                                                                                                                                                                                                                                                                                                                                                                                                                                                                                                                                                                                                                                                                                                                                                                                                                                                                                                                                                                                                                                                                                                                                                                      | 0.01 0.1 0.1 0.1 0.1 0.1 0.0 0.01 0.1 0.                                                             |
| 6100INHGG                                                                                                                                | 1<br>1<br>Res<br>0.01<br>0.1<br>0.1<br>0.1<br>0.1<br>1<br>1<br>1<br>1<br>1<br>1<br>1<br>1<br>1      | 1BARG 2BARA 2BARG 2BARG 4BARG 4BARG 7BARA -1V7BARG* 7BARG -1V14BARG* 14BARG 20BARG 35BARG 140BARG 200BARG 350BARG 14MMA 1ATMMA 1ATMMA 2ATMG 4ATMG 7ATMG -1V7ATMG*                                                        | 0.001<br>0.001<br>0.001<br>0.001<br>0.001<br>0.01<br>0.01<br>0.01<br>0.01<br>0.01<br>0.1<br>0.                                                                                                                                                                                                                                                                                                                                                                                                                                                                                                                                                                                                                                                                                                                                                                                                                                                      | 70KGCMG 140KGCMG 140KGCMG 200KGCMG 350KGCMG kPa 20KPAG* 100KPAA 100KPAA 100KPAG* 100KPAG 200KPAA 200KPAG 400KPAG 400KPAG 700KPAG 100V1400KPAG* 1400KPAG 200KPAA 200KPAA -100V1400KPAG* 0-100V1400KPAG* 1400KPAG 0-10V140KPAG* 1400KPAG 1-00V140KPAG*                                                                                                                                                                                                                                                                                                                                                                                                                                                                                                                                                                                                                                                                                                                                                                                                                                                                                                                                                                                                                                                                                                                                                                                                                                                                                                                                                                                                                                                                                                                                                                                                                                                                                                   | 0.01 0.1 0.1 0.1 0.1 0.1 0.1 0.1 0.1 0.1                                                             |
| 6100INHGG                                                                                                                                | 1<br>1<br>Res<br>0.01<br>0.1<br>0.1<br>0.1<br>0.1<br>1<br>1<br>1<br>1<br>1<br>1<br>1<br>1<br>1      | 1BARG 2BARA 2BARG 2BARA 2BARG 4BARG 7BARA -1V7BARG* 7BARG -1V14BARG* 14BARG 20BARG 35BARG 140BARG 200BARG 350BARG 14TMA 1ATMA 1ATMA 2ATMG 4ATMG 7ATMA -1V7ATMG* 14ATMG -1V14ATMG*                                        | 0.001<br>0.001<br>0.001<br>0.001<br>0.001<br>0.01<br>0.01<br>0.01<br>0.01<br>0.01<br>0.1<br>0.                                                                                                                                                                                                                                                                                                                                                                                                                                                                                                                                                                                                                                                                                                                                                                                                                                                      | 70KGCMG 140KGCMG 140KGCMG 200KGCMG 350KGCMG kPa 20KPAG* 35KPAG* 100KPAA 100KPAA 100KPAG* 100KPAG 200KPAA 200KPAG 400KPAG 700KPAG 700KPAG -100V1400KPAG* 1400KPAG 2000KPAG 200KPAG -10V140OKPAG -10V140OKPAG -10V140OKPAG 140MPAG -0.1V1.4MPAG* 1.4MPAG 2MPAG                                                                                                                                                                                                                                                                                                                                                                                                                                                                                                                                                                                                                                                                                                                                                                                                                                                                                                                                                                                                                                                                                                                                                                                                                                                                                                                                                                                                                                                                                                                                                                                                                                                                                                                                                                                                                                                                   | 0.01 0.1 0.1 0.1 0.1 0.1 0.1 0.1 0.1 0.1                                                             |
| 6100INHGG                                                                                                                                | 1<br>1<br>Res<br>0.01<br>0.1<br>0.1<br>0.1<br>0.1<br>1<br>1<br>1<br>1<br>1<br>1<br>1<br>1<br>1      | 1BARG 2BARA 2BARG 2BARG 4BARG 4BARG 7BARA -1V7BARG* 7BARG -1V14BARG* 14BARG 20BARG 35BARG 140BARG 200BARG 350BARG 14MMA 1ATMMA 1ATMMA 2ATMG 4ATMG 7ATMG -1V7ATMG*                                                        | 0.001<br>0.001<br>0.001<br>0.001<br>0.001<br>0.01<br>0.01<br>0.01<br>0.01<br>0.01<br>0.1<br>0.                                                                                                                                                                                                                                                                                                                                                                                                                                                                                                                                                                                                                                                                                                                                                                                                                                                      | 70KGCMG 140KGCMG 140KGCMG 200KGCMG 350KGCMG kPa 20KPAG* 100KPAA 100KPAA 100KPAG* 100KPAG 200KPAA 200KPAG 400KPAG 400KPAG 700KPAG 100V1400KPAG* 1400KPAG 200KPAA 200KPAA -100V1400KPAG* 0-100V1400KPAG* 1400KPAG 0-10V140KPAG* 1400KPAG 1-00V140KPAG*                                                                                                                                                                                                                                                                                                                                                                                                                                                                                                                                                                                                                                                                                                                                                                                                                                                                                                                                                                                                                                                                                                                                                                                                                                                                                                                                                                                                                                                                                                                                                                                                                                                                                                   | 0.01 0.1 0.1 0.1 0.1 0.1 0.1 0.1 0.1 0.1                                                             |
| 6100INHGG                                                                                                                                | 1<br>1<br>1<br>Res<br>0.01<br>0.1<br>0.1<br>0.1<br>0.1<br>1<br>1<br>1<br>1<br>1<br>1<br>1<br>1<br>1 | 1BARG 2BARA 2BARG 4BARG 4BARG 7BARA -1V7BARG* 7BARG 1V14BARG* 14BARG 20BARG 35BARG 140BARG 200BARG 350BARG 14TMA 1ATMA 1ATMAC* ±1ATMG* 1ATMA 2ATMG 7ATMA -1V7ATMG* 14ATMG 1-1V14ATMG* 14ATMG 20ATMG                      | 0.001<br>0.001<br>0.001<br>0.001<br>0.001<br>0.001<br>0.01<br>0.01<br>0.01<br>0.01<br>0.1<br>0.                                                                                                                                                                                                                                                                                                                                                                                                                                                                                                                                                                                                                                                                                                                                                                                                                                                     | 70KGCMG 140KGCMG 140KGCMG 200KGCMG 350KGCMG kPa 20KPAG* 35KPAG* 100KPAA 100KPAA 100KPAG* 100KPAG 200KPAA 200KPAG 400KPAG 700KPAG 700KPAG 700KPAG 100V700KPAG* 1400KPAG 2000KPAG 3500KPAG 0-10V140KPAG 700KPAG 1400KPAG 1500KPAG 1400KPAG 1400KPAG 1500KPAG 1600KPAG 1600 | 0.1 0.1 0.1 0.1 0.1 0.1 0.1 0.1 0.1 0.1                                                              |
| 6100INHGG                                                                                                                                | 1 1 Res 0.01 0.1 0.1 0.1 1 1 1 1 1 1 1 1 1 1 1                                                      | 1BARG 2BARA 2BARG 4BARG 4BARG 4BARG 7BARA -1V7BARG* 7BARG 1V14BARG 20BARG 35BARG 70BARG 140BARG 200BARG 350BARG 350BARG 41ATMA 1ATMVAC* ±1ATMG* 2ATMG 4ATMG 7ATMG -1V7ATMG* 7ATMG 20ATMG 34ATMG 34ATMG                   | 0.001<br>0.001<br>0.001<br>0.001<br>0.001<br>0.001<br>0.01<br>0.01<br>0.01<br>0.01<br>0.1<br>0.                                                                                                                                                                                                                                                                                                                                                                                                                                                                                                                                                                                                                                                                                                                                                                                                                                                     | 70KGCMG 140KGCMG 140KGCMG 200KGCMG 350KGCMG KPa 20KPAG* 35KPAG* 100KPAA 100KPAA 100KPAG* 100KPAG 200KPAG 400KPAG 700KPAG 700KPAG -100V1400KPAG* 1400KPAG 3500KPAG -0.1V0.7MPAG* 0.7MPAG -0.1V1.4MPAG* 1.4MPAG 2MPAG 3.5MPAG 7MPAG                                                                                                                                                                                                                                                                                                                                                                                                                                                                                                                                                                                                                                                                                                                                                                                                                                                                                                                                                                                                                                                                                                                                                                                                                                                                                                                                                                                                                                                                                                                                                                                                                                                                                                                                                                                                                                                                                              | 0.01 0.1 0.1 0.1 0.1 0.1 0.1 0.1 0.1 0.1                                                             |
| 6100INHGG                                                                                                                                | 1 1 Res 0.01 0.1 0.1 1 1 1 1 1 1 1 1 1 1 1 1 1                                                      | 1BARG 2BARA 2BARG 2BARG 4BARG 7BARA -1V7BARG* 7BARG -1V14BARG* 14BARG 20BARG 35BARG 70BARG 140BARG 200BARG 350BARG 4TMA 1ATMA 1ATMYAC* ±1ATMG* 1ATMG 7ATMA -1V7ATMG* 7ATMG -1V14ATMG* 144TMG 20ATMG 34ATMG 34ATMG 70ATMG | 0.001<br>0.001<br>0.001<br>0.001<br>0.001<br>0.01<br>0.01<br>0.01<br>0.01<br>0.01<br>0.01<br>0.01<br>0.01<br>0.001<br>0.001<br>0.001<br>0.001<br>0.001<br>0.001<br>0.001<br>0.001<br>0.001<br>0.001<br>0.001<br>0.001<br>0.001<br>0.001<br>0.001<br>0.001<br>0.001<br>0.001<br>0.001<br>0.001<br>0.001<br>0.001<br>0.001<br>0.001<br>0.001<br>0.001<br>0.001<br>0.001<br>0.001<br>0.001<br>0.001<br>0.001<br>0.001<br>0.001<br>0.001<br>0.001<br>0.001<br>0.001<br>0.001<br>0.001<br>0.001<br>0.001<br>0.001<br>0.001<br>0.001<br>0.001<br>0.001<br>0.001<br>0.001<br>0.001<br>0.001<br>0.001<br>0.001<br>0.001<br>0.001<br>0.001<br>0.001<br>0.001<br>0.001<br>0.001<br>0.001<br>0.001<br>0.001<br>0.001<br>0.001<br>0.001<br>0.001<br>0.001<br>0.001<br>0.001<br>0.001<br>0.001<br>0.001<br>0.001<br>0.001<br>0.001<br>0.001<br>0.001<br>0.001<br>0.001<br>0.001<br>0.001<br>0.001<br>0.001<br>0.001<br>0.001<br>0.001<br>0.001<br>0.001<br>0.001 | 70KGCMG 140KGCMG 200KGCMG 200KGCMG 350KGCMG kPa 20KPAG* 100KPAA* 100KPAA* 100KPAG* 200KPAG 200KPAG 200KPAG 400KPAG 700KPAG -100V700KPAG -100V700KPAG 1400KPAG 2000KPAG 3500KPAG 700KPAG -100V1400KPAG* 1400KPAG -10V140MPAG* 1400KPAG 350MPAG 700KPAG 700KPAG 1400KPAG 350MPAG 70MPAG 14MPAG 1.4MPAG 1.4MPAG 1.4MPAG 14MPAG                                                                                                                                                                                                                                                                                                                                                                                                                                                                                                                                                                                                                                                                                                                                                                                                                                                                                                                                                                                                                                                                                                                                                                                                                                                                                                                                                                                                                                                                                                                                                                                                                                                                                                                                                                                                    | 0.01<br>0.1<br>0.1<br>0.1<br>0.1<br>0.0<br>0.0<br>0.1<br>0.1<br>0.1                                  |